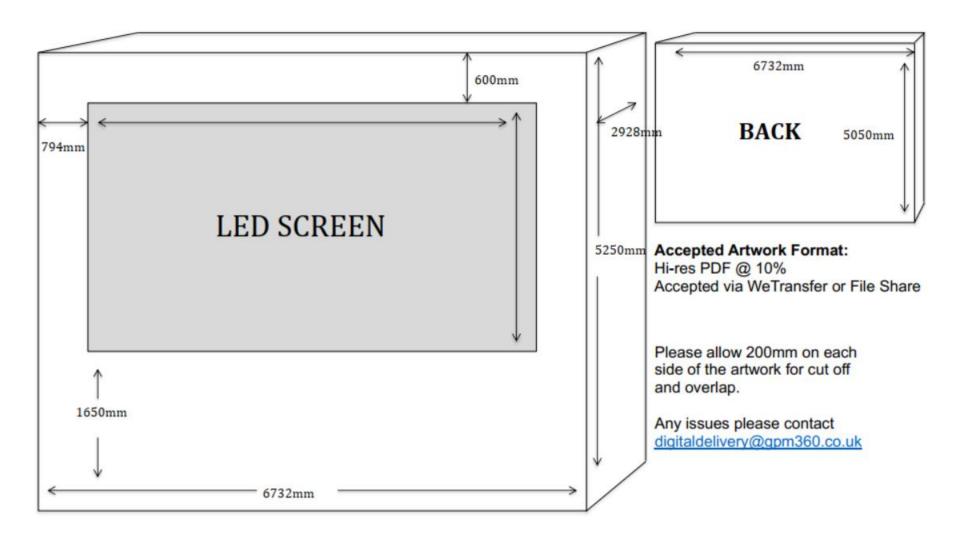

## **INSTALL REQUIREMENTS**

**Approx. Footprint:** Height 5.25m x 2.9m Depth x 6.7m Length

**Quality/ Pixel Pitch:** P3.9

Screen Size: 15sqm (5m by 3m)

**Power Requirements:** 32amp x 3 phase

Internet: Hardwired (ideally) or secure Wifi to

allow remote access

**Install Time:** 2/3 days

**Viewing Distance:** 3-4 Meters

Other: To allow us to access the screens

remotely we will need to install a small camera facing the screen. This allows us

to view the screens and insure their

smooth running.