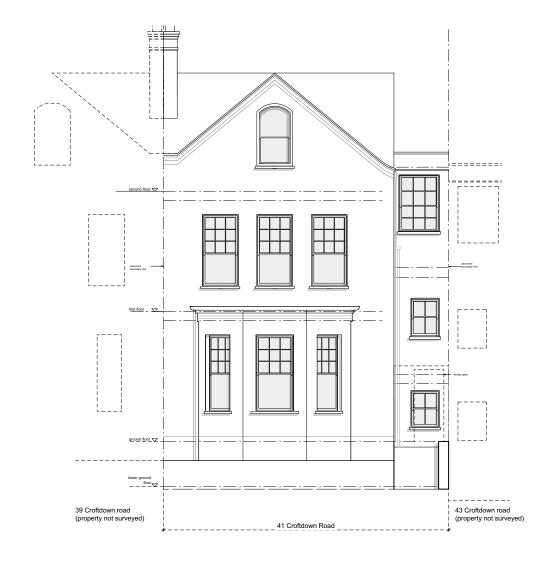

# FRONT ELEVATION

# **REAR ELEVATION**

41 Croftdown Road

\_\_\_\_\_

RIBA chartered practice NZIA practice WK | EU AU | NZ USA 42–44 New House 67–68 Hatton Garden London EC118.81/ ± +44 (0)20 7404 0675 enquiries@williamtozerassociates.com www.williamtozerassociates.com 06/01/2025 11/10/24 INFORMATION This drawing is protected by copyright. JOB NUMBER 321 JOB TITLE Cuppaidge-Hegarty Residence

### **Existing Front and Rear Elevations**

scale: 1:100@A3 and 1:50@A1

October 2024

A/01/105 C

WEST SIDE ELEVATION