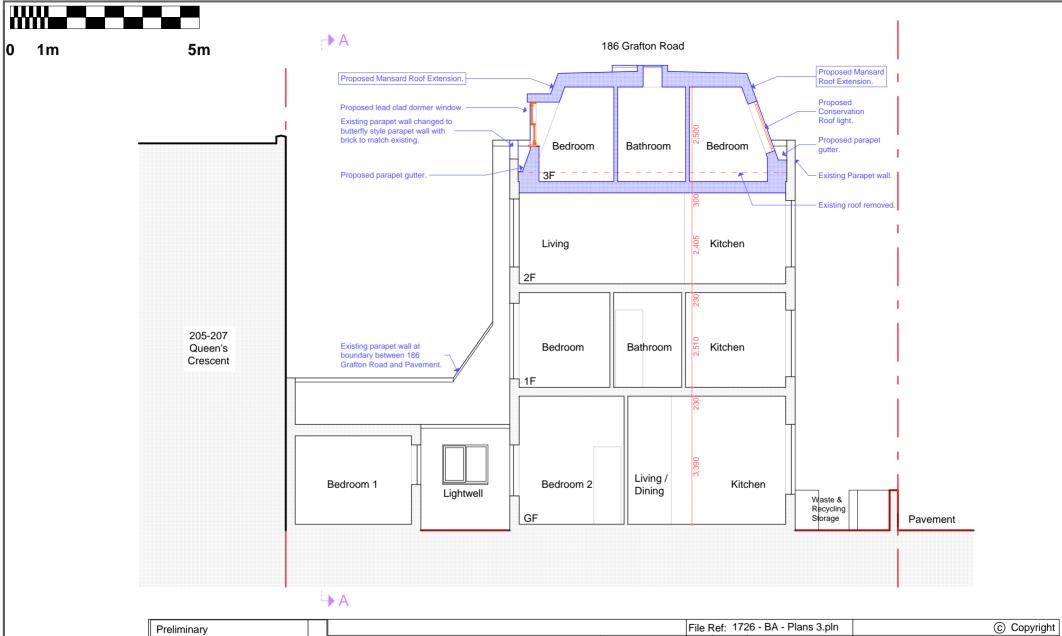

| Preliminary    |  | File Ref: 1726 - BA - |                          |                         |                    |    | 26 - BA - Plans 3.pln | © Copyright      |                    |                                                                                                                                                                      |
|----------------|--|-----------------------|--------------------------|-------------------------|--------------------|----|-----------------------|------------------|--------------------|----------------------------------------------------------------------------------------------------------------------------------------------------------------------|
| Planning       |  | Project               | Flat C, 186 Grafton Road |                         | Drawing<br>Size A4 | Re | -                     | Date<br>28-04-25 | Design amendments. |                                                                                                                                                                      |
| Building Regs. |  |                       |                          |                         | Size. A4           | Ė  |                       |                  |                    |                                                                                                                                                                      |
| Tender         |  | Client                | Mr J. Berliand           | Date<br>Mar 2025        | Scale 1:100        |    |                       |                  |                    | DONALDSHEARER<br>CHARTERED ARCHITECTS                                                                                                                                |
| Construction   |  | Drawing               | Proposed<br>Section C-C  | Reference               |                    | -  |                       |                  |                    | Scholar's House, Shottery Brook Office Park, Tel: 01789 294 560<br>Timothy's Bridge Road, Stratford-upon-Avon,<br>Warwickshire, CV37 9NR ds-architects@hotmail.co.uk |
| As-built       |  | 2.2.7119              |                          | Reference<br>Number 172 | 6-BA-115 A         |    |                       |                  |                    |                                                                                                                                                                      |