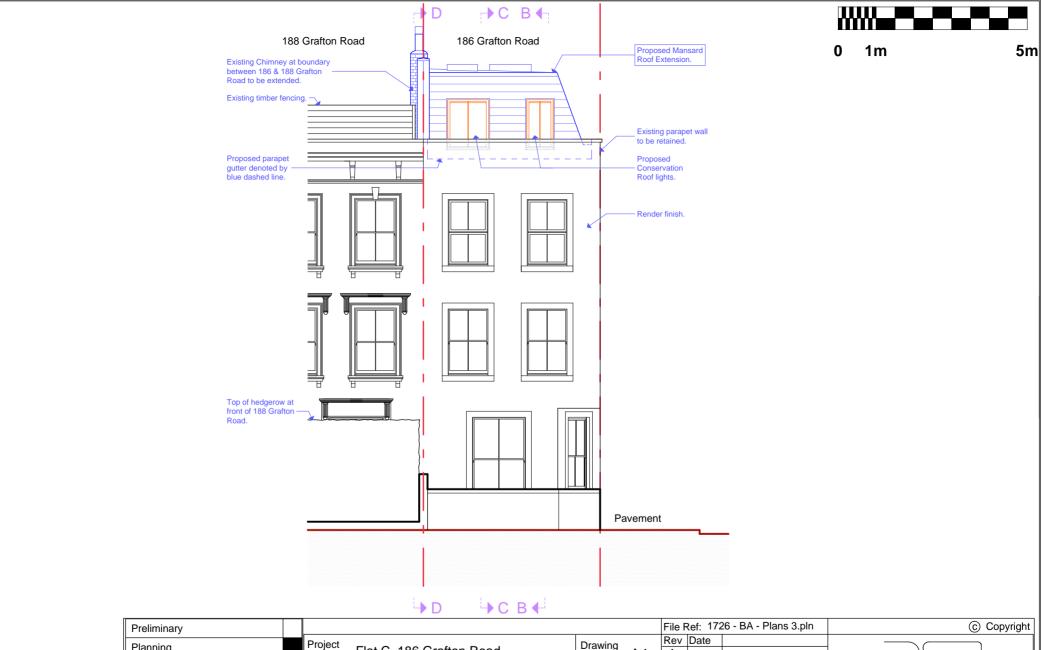

| Preliminary    |   | · · · · · · · · · · · · · · · · · · · |                                              |          |                                           |     | tei. 172 | 20 - BA - Flans S.pin       |                                                                                                                     |
|----------------|---|---------------------------------------|----------------------------------------------|----------|-------------------------------------------|-----|----------|-----------------------------|---------------------------------------------------------------------------------------------------------------------|
| Planning       |   | Project                               | Flat C, 186 Grafton Road                     |          | Drawing                                   | Rev | Date     |                             |                                                                                                                     |
| Flamming       |   | ,                                     |                                              |          | Size. A4                                  | A   | 25-04-25 | 188 Grafton Road roof level |                                                                                                                     |
| Building Regs. |   |                                       |                                              |          | 0120.                                     | -   |          | timber fence included on    |                                                                                                                     |
|                | - | Client                                | Mr. I. Darliand                              | Date     | Scale                                     |     |          | drawings.                   | DONALDSHEARER                                                                                                       |
| Tender         |   |                                       | MI J. Berliand                               | Mar 2025 | 1:100                                     | В   | 28-04-25 | Design amendments.          | CHARTERED ARCHITECTS                                                                                                |
| Construction   |   | <b>.</b> .                            | Broposod                                     |          |                                           |     |          |                             |                                                                                                                     |
|                | - | Drawing                               |                                              |          | 726-BA-111 B                              |     |          |                             | Scholar's House, Shottery Brook Office Park, Tel: 01789 294 54<br>Timothy's Bridge Road, Stratford-upon-Avon,       |
| As-built       |   |                                       | West Elevation                               | Number   |                                           |     |          |                             | Warwickshire, CV37 9NR ds-architects@hotmail.cr                                                                     |
| Tender         |   | Client<br>Drawing                     | Mr J. Berliand<br>Proposed<br>West Elevation | Mar 2025 | <sup>Scale</sup><br>1:100<br>726-BA-111 B |     |          | drawings.                   | CHARTERED ARCHITECTS<br>Scholar's House, Shottery Brook Office Park,<br>Timothy's Bridge Road, Stratford-upon-Avon, |