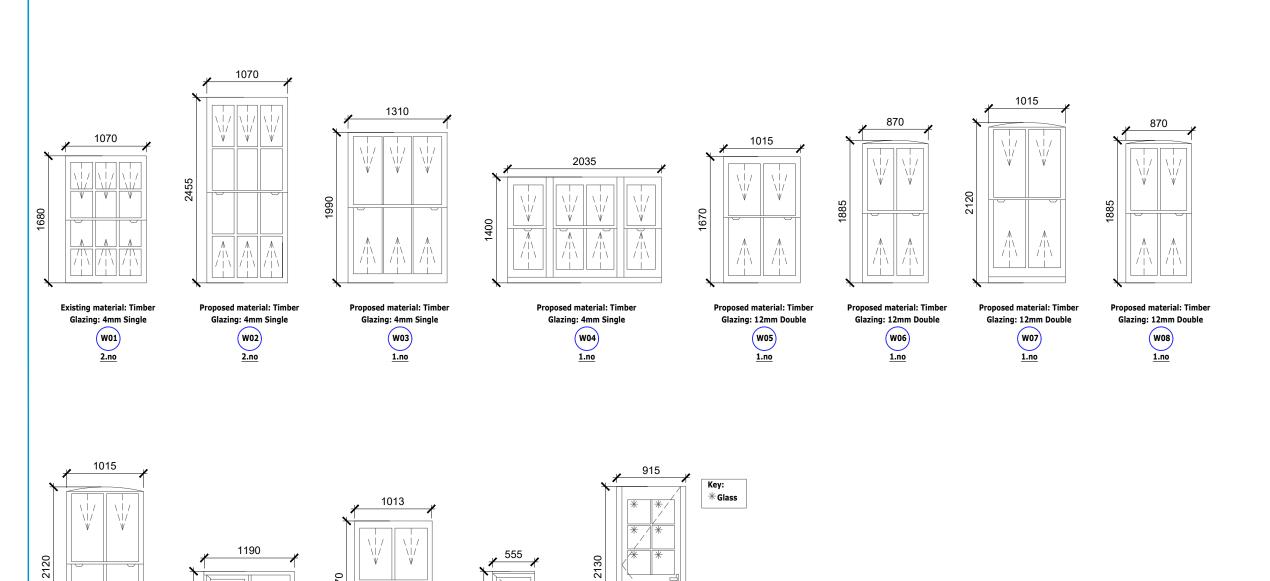

Proposed material: Timber

D01 1.no

Proposed Window and Door Schedule

Proposed material: Timber

Glazing: 12mm Double

W10 2.no

Proposed material: Timber

Glazing: 12mm Double

<u>1.no</u>

Proposed material: Timber

Glazing: 12mm Double

W11 1.no Proposed material: Timber

Glazing: 12mm Double

(W12)

1.no

This drawing and any design hereon is the copyright of Potter Raper and must not be reproduced without their written consent. Al drawings remain the property of Potter Raper. Figured dimension only to be taken from this drawing. All dimensions to be checked or site. Please inform Potter Raper immediately of any discrepancies before work proceeds.

Client

Wates

Project Name

Capital Works 2025

Project Location

47 King's Cross Rd, London WC1X 9QE

Sheet Name

Proposed Window and Door Schedule