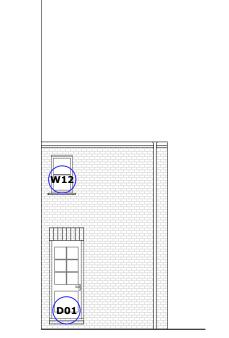

Proposed West Elevation
Scale: 1:100 @ A3

| P3  | Original D01 removed | TVS | AJ | 22.04.2025 |
|-----|----------------------|-----|----|------------|
| P2  | W10/W12/FED Tweak    | МО  | AJ | 28.01.2025 |
| P1  | Planning             | МО  | AW | 10.01.2025 |
| Rev | Description          | Ву  | QA | DD.MM.YY   |
|     |                      |     |    |            |