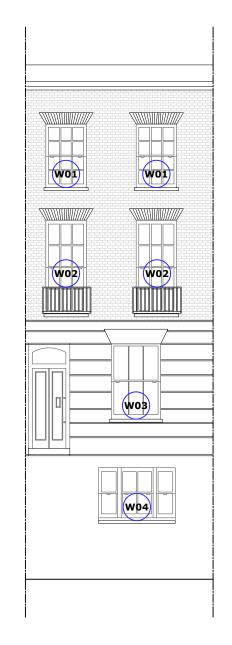

Proposed West Elevation
Scale: 1:100 @ A3

| P3  | Original D01 removed | TVS | AJ | 22.04.2025 |
|-----|----------------------|-----|----|------------|
| P2  | W10/W12/FED Tweak    | МО  | AJ | 28.01.2025 |
| P1  | Planning             | МО  | AW | 10.01.2025 |
| Rev | Description          | Ву  | QA | DD.MM.YY   |
|     |                      |     |    |            |