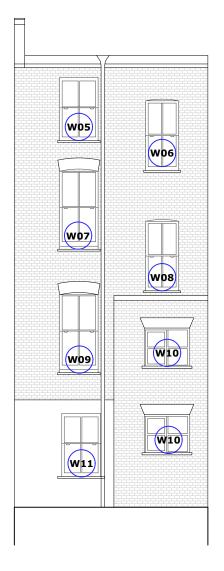

Proposed West Elevation
Scale: 1:100 @ A3

| P3  | Original D01 removed | TVS | AJ | 22.04.2025 |
|-----|----------------------|-----|----|------------|
| P2  | W10/W12/FED Tweak    | МО  | AJ | 28.01.2025 |
| P1  | Planning             | МО  | AW | 10.01.2025 |
| Rev | Description          | Ву  | QA | DD.MM.YY   |
|     |                      |     |    |            |