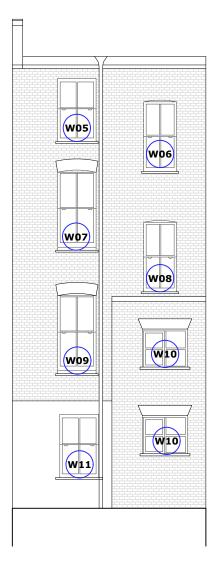

2 Existing South Elevation

Scale:1:100 @ A3

3 Existing West Elevation

| P3  | Original D01 removed | TVS | AJ | 22.04.2025 |
|-----|----------------------|-----|----|------------|
| P2  | W10/W12/FED Tweak    | МО  | AJ | 28.01.2025 |
| P1  | Planning             | МО  | AW | 10.01.2025 |
| Rev | Description          | Ву  | QA | DD.MM.YY   |
|     |                      |     |    |            |

Client

Wates

Project Name

Capital Works 2025

Project Location

47 King's Cross Rd, London WC1X 9QE

Sheet Name

Existing North, South and West Elevations