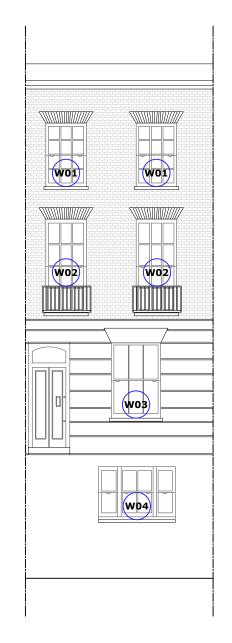

2 Existing South Elevation

Scale:1:100 @ A3

3 Existing West Elevation

| P3  | Original D01 removed | TVS | AJ | 22.04.2025 |
|-----|----------------------|-----|----|------------|
| P2  | W10/W12/FED Tweak    | МО  | AJ | 28.01.2025 |
| P1  | Planning             | МО  | AW | 10.01.2025 |
| Rev | Description          | Ву  | QA | DD.MM.YY   |
|     |                      |     |    |            |

Client

Wates

Project Name

Capital Works 2025

Project Location

47 King's Cross Rd, London WC1X 9QE

Sheet Name

Existing North, South and West Elevations