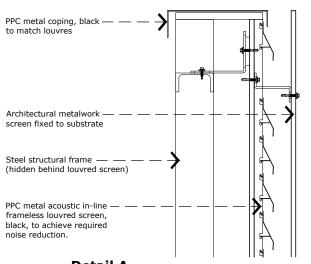

repancies within that information is not the responsibility of Maith Design.                                                 |                                 |     |            | glasgow g2 6hj                                | $\wedge \wedge \mid \top \mid$ |
| Building survey information is to be confirmed as current and verified by independent Building Surveyor.                         |                                 |     |            | 0141 348 7700                                 | DESIGN LTD                     |
|                                                                                                                                  |                                 |     |            | office@maithdesign.com<br>www.maithdesign.com |                                |











## Detail B

| - |
|---|