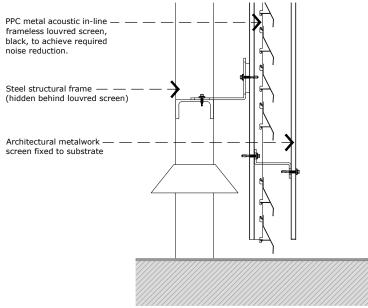

ncies within that information is not the responsibility of Maith Design.                                                 |                                 |     |            | glasgow g2 6hj                                | $\wedge \wedge \mid \top \mid$ |
| Building survey information is to be confirmed as current and verified by independent Building Surveyor.                         |                                 |     |            | 0141 348 7700                                 | DESIGN LTD                     |
|                                                                                                                                  |                                 |     |            | office@maithdesign.com<br>www.maithdesign.com |                                |











## Detail B

| - |
|---|