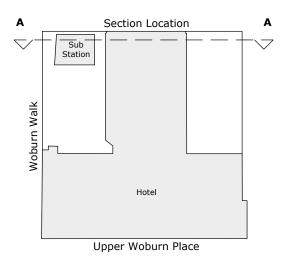

TI di

| + | project<br>client<br>drawing<br>scale @ A3<br>dwg number<br>revision<br>date<br>status | 0100 County Hotel Euston<br>Splendid Hospitality Group<br>Existing Section A-A<br>1:125<br>PL(00)602<br>-<br>12.09.2024<br>Planning |
|---|----------------------------------------------------------------------------------------|-------------------------------------------------------------------------------------------------------------------------------------|
|   | status                                                                                 | Planning                                                                                                                            |
|   |                                                                                        |                                                                                                                                     |