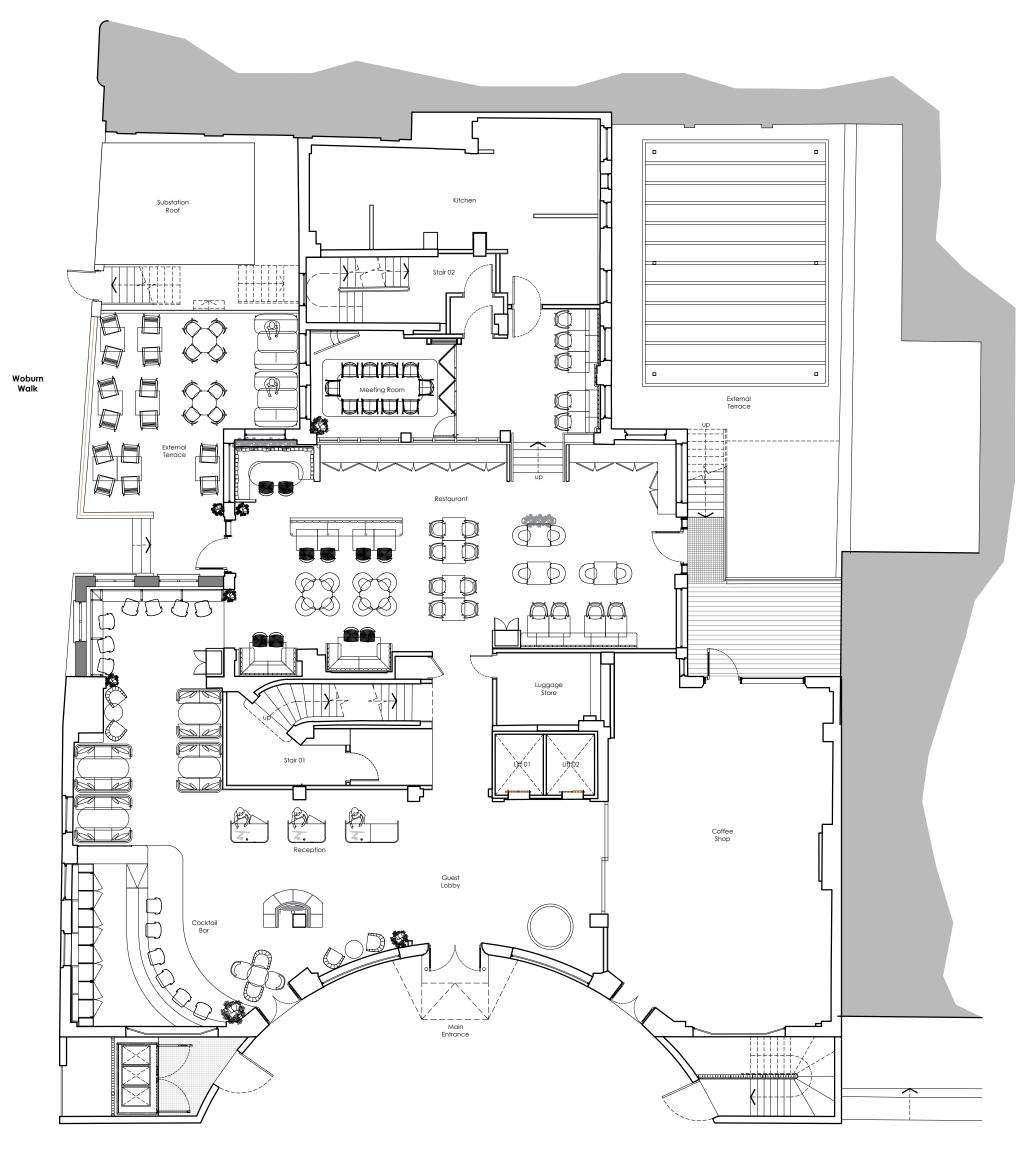

| Do not scale from this drawing. If in doubt, ask. This drawing is the property of maith design limited and must not be copied, reproduced or disclosed without written permission. | previous revisions<br>revision:<br>First issue | by:<br>MD | date:<br>12.09.2024 | suite 320-323<br>baltic chambers<br>50 wellington street<br>glasgow g2 6hj | M A I T H | project client drawing scale @ A3 dwg numbe revision | 0100 County Hotel Euston Spendid Hospitality Group Existing Plan: Ground Floor 1:125 r PL(00)600 |  |
|------------------------------------------------------------------------------------------------------------------------------------------------------------------------------------|------------------------------------------------|-----------|---------------------|----------------------------------------------------------------------------|-----------|------------------------------------------------------|--------------------------------------------------------------------------------------------------|--|
|                                                                                                                                                                                    |                                                |           |                     | office@maithdesign.com<br>www.maithdesign.com                              |           | date<br>status                                       | 12.09.2024<br>Planning                                                                           |  |