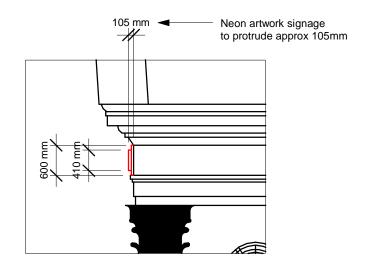

**T** 07734 934 083

E info@nickleighton.co.uk

10m

This drawing is indicative ONLY and only for illustrative purposes.

All info is to be checked by any / all relevant parties.

(The building has been drawn indicatively only to help represent the proposed signage position. This drawing is to be used only for the purpose of issue that it was issued for and is subject to amendment).





Proposed Side (East) Signage

1:75

| · · · · · · · · · · · · · · · · · · · |
|---------------------------------------|
| 176 Prince of Wales Road, NW5 3PT     |
| INSTALLATION OF NEON                  |

Status

INSTALLATION OF NEON
ARTWORK SIGNAGE
(as part of an ongoing exhibition)

Preliminary

| Proposed Signage - Elevations South & East |              |                      |           |  |
|--------------------------------------------|--------------|----------------------|-----------|--|
| Drawn by:                                  | NL           | Sheet Size:          | А3        |  |
| Scale:                                     | As Indicated | Rev                  |           |  |
| Chkd by:                                   |              | Job No:              |           |  |