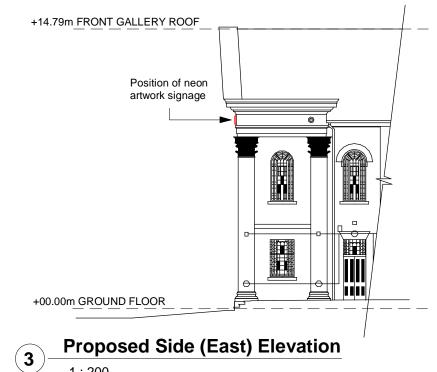

Proposed Side (East) Signage

1:75

| · · · · · · · · · · · · · · · · · · · |
|---------------------------------------|
| 176 Prince of Wales Road, NW5 3PT     |
| INSTALLATION OF NEON                  |

Status