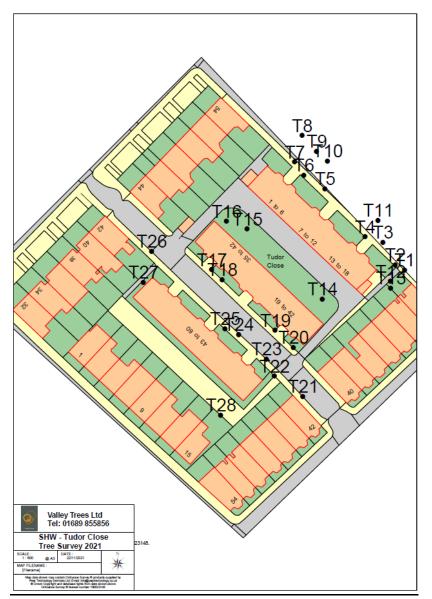

## Tree Location Plan, Sketch Plan, Photo Montage

Site: Tudor Close Belsize Avenue London NW3 4AG

## Tree Location Plan

A Trading Name of Valley Tree Surgeons Ltd VAT Registration Number 882 749 865 Company Registered in England and Wales No. 4478590 Unit 5C Cudham Industrial, 131 Cudham Lane North, Orpington Kent, BR6 6BY