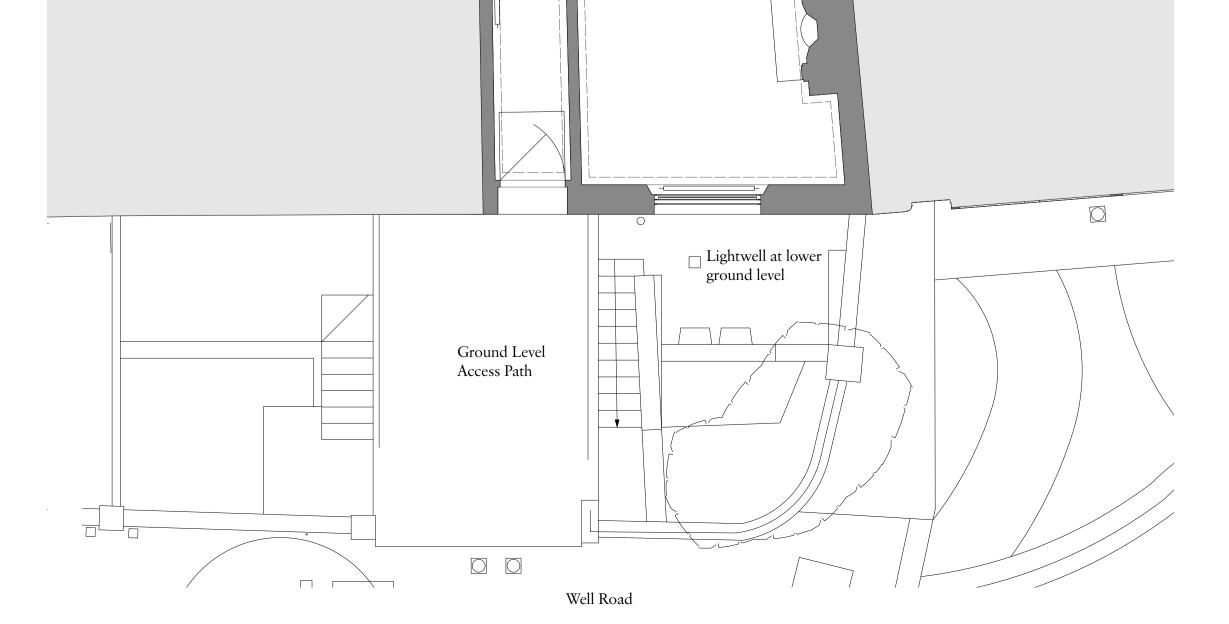

Drawn Checked 16/04/2025 Scale

1:50@A1 / 1:100@A3

Issue Status Planning

Project Number 25006 Drawing Number Revision PL-00-101

Lower Ground Level Rear

Proposed extension within overshadowed void between

Height

Living Room

existing outrigger and neighbouring buildings

Garden

Glazed pitched extension and works to outrigger planning ref. 2023/3390/P

No.2

No.1 White

Bear Place

No.2a