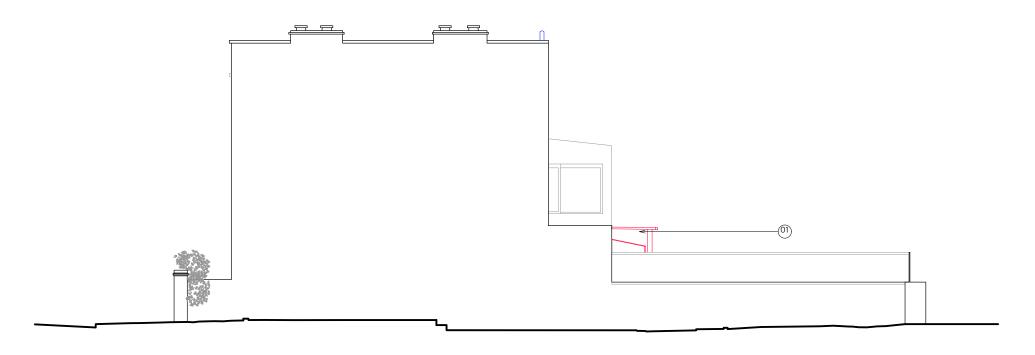

existing side elevation 1

existing side elevation 2

## key

Existing rear extension to be demolished
 New opening for access hatch to loft storage
 Remove hopper
 Remove window
 Adjustment to head to suit rear extension structure

ROAR 8-11 St Johns Lane London ECIM 4BF 020 8080 2055

### drawing title

EX Side 1 & 2 elevations