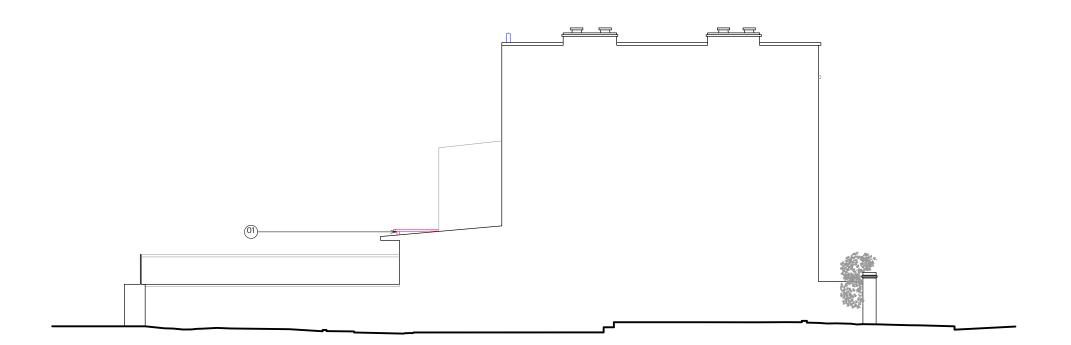

existing side elevation 1

existing side elevation 2

## key

Existing rear extension to be demolished
 New opening for access hatch to loft storage
 Remove hopper
 Remove window
 Adjustment to head to suit rear extension structure

ROAR 8-11 St Johns Lane London ECIM 4BF 020 8080 2055

### drawing title

EX Side 1 & 2 elevations