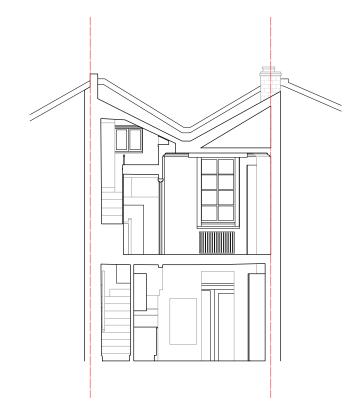

existing section A



existing section B



# general notes

Do not scale from this drawing. Base survey carried out by others. Use figured dimensions only & bring any discrepancies to the attention of the Architect. Figured dimensions are in millimeters.

All specified products and materials to be fitted and installed according to manufacturers specifications & instructions

All building works to be carried out in accordance with current Building Regulations, British Standards & relevant codes of practice

This drawing is the property of ROAR Architects Ltd. This drawing is copyright

---- existing to be removed

- Existing rear extension to be demolished
   New opening for access hatch to loft storage
   Remove hopper
   Remove window
   Adjustment to head to suit rear extension structure

| structure |  |