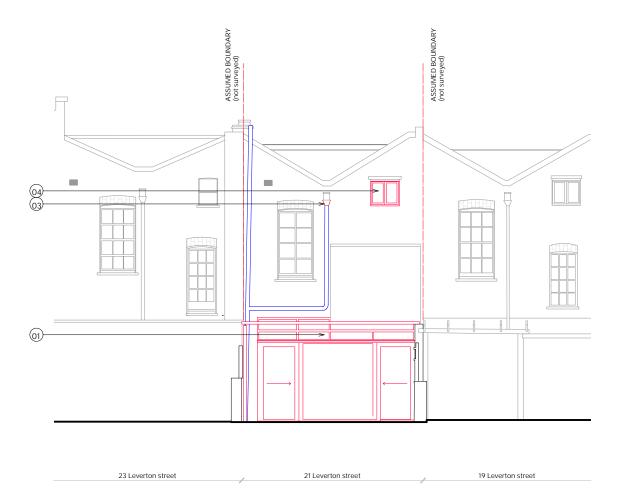

existing front elevation

existing rear elevation

---- existing to be removed

## key

- Existing rear extension to be demolished
  New opening for access hatch to loft storage
  Remove hopper
  Remove window
  Adjustment to head to suit rear extension structure

21 Leverton Street London NW5 2PH