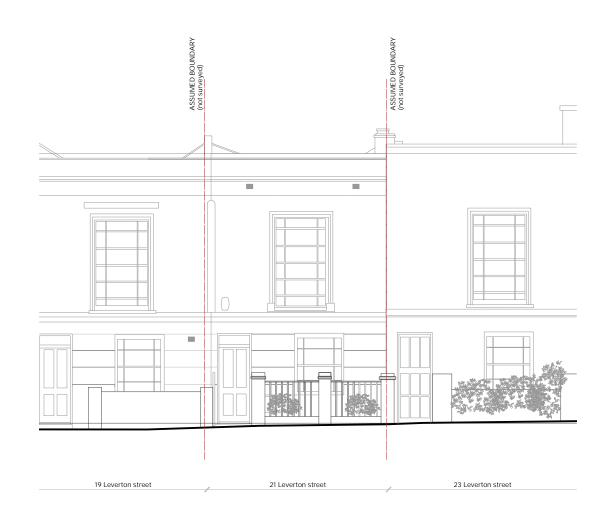

existing front elevation

existing rear elevation

## general notes

Do not scale from this drawing. Base survey carried out by others. Use figured dimensions only & bring any discrepancies to the attention of the Architect. Figured dimensions are in millimeters.

All building works to be carried out in accordance with current Building Regulations, British Standards & relevant codes of practice

This drawing is the property of ROAR Architects Ltd. This drawing is copyright

---- existing to be removed

## key

- Existing rear extension to be demolished
  New opening for access hatch to loft storage
  Remove hopper
  Remove window
  Adjustment to head to suit rear extension structure

21 Leverton Street London NW5 2PH

client Sarah Paterson

drawing title

EX Front & Rear elevation

drawi