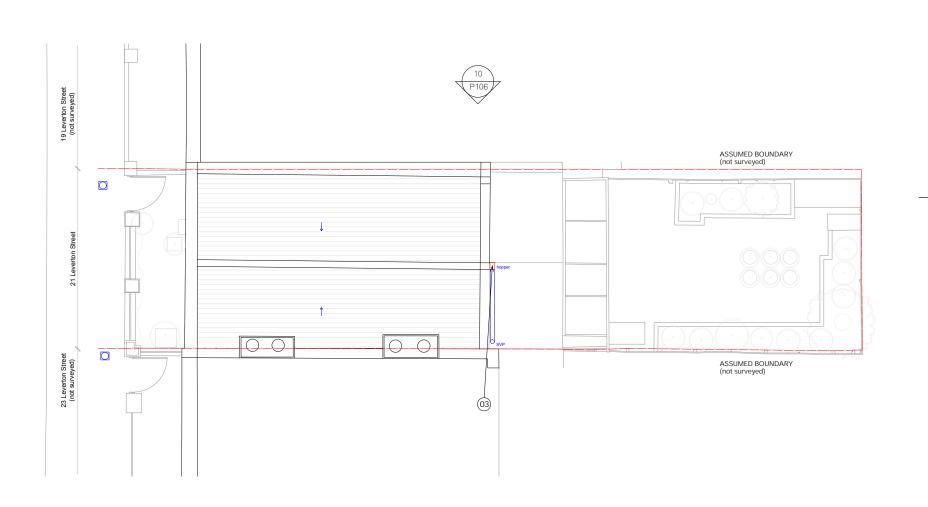

## key

- Existing rear extension to be demolished
   New opening for access hatch to loft storage
   Remove hopper
   Remove window
   Adjustment to head to suit rear extension structure

21 Leverton Street London NW5 2PH

client Sarah Paterson

drawing title

EX Roof plan

drawing status

Planning

| scale at A1 | scale at A3 | date        |
|-------------|-------------|-------------|
| 1:50        | 1:102       | APR 25      |
| job no.     | drawing no. | rev.        |
| 219         | P103        |             |
| drawn by.   |             | checked by. |
| PM          |             | SOB         |
|             |             |             |