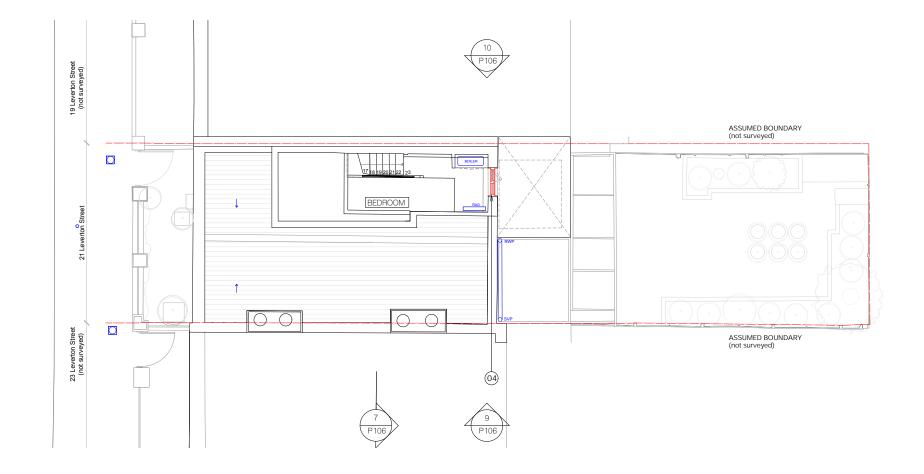

## key

- Existing rear extension to be demolished
  New opening for access hatch to loft storage
  Remove hopper
  Remove window
  Adjustment to head to suit rear extension structure

project 21 Leverton Street London NW5 2PH

client

Sarah Paterson

drawing title EX Second floor plan

drawing status

Planning

| scale at A1 | scale at A3 | date        |
|-------------|-------------|-------------|
| 1:50        | 1:102       | APR 25      |
| job no.     | drawing no. | rev.        |
| 219         | P102        |             |
| drawn by.   |             | checked by. |
| PM          |             | SOB         |