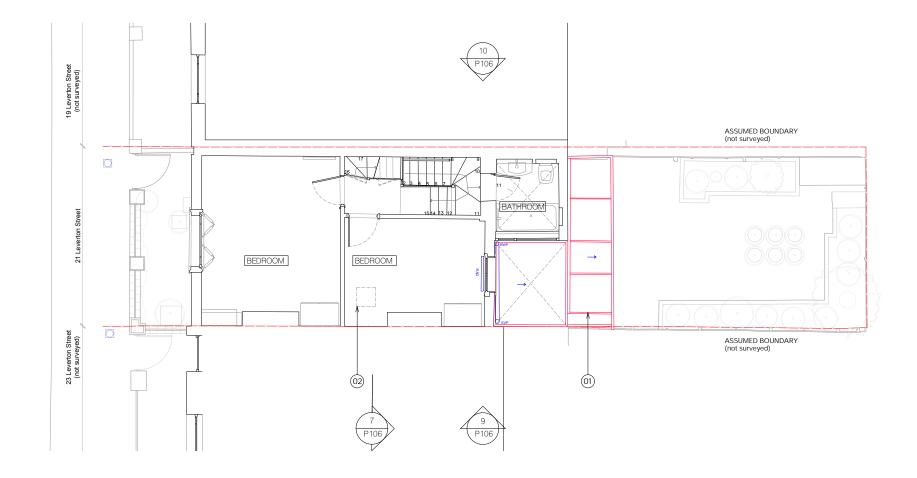

(2)existing first floor plan

5 P104

## note

----- existing to be removed

## key

- Existing rear extension to be demolished
  New opening for access hatch to loft storage
  Remove hopper
  Remove window
  Adjustment to head to suit rear extension structure

project 21 Leverton Street London NW5 2PH

client

Sarah Paterson

drawing title EX First floor plan

drawing status Planning