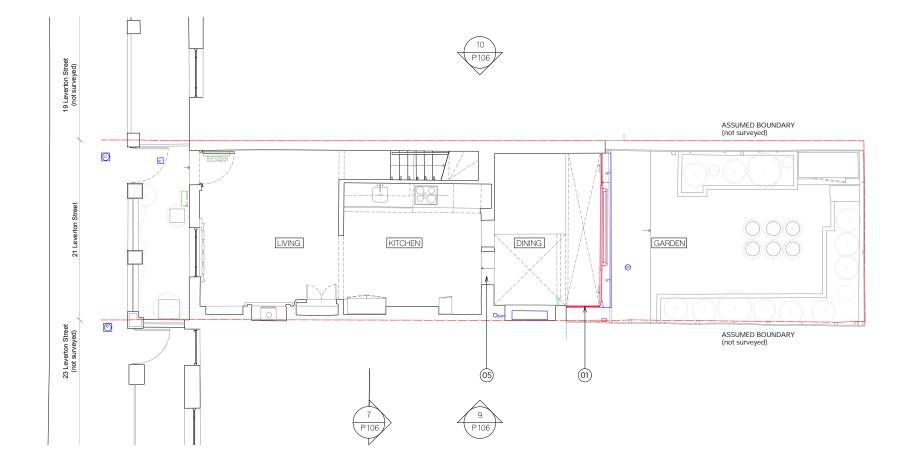

## key

- Existing rear extension to be demolished
  New opening for access hatch to loft storage
  Remove hopper
  Remove window
  Adjustment to head to suit rear extension structure

project 21 Leverton Street London NW5 2PH

client

Sarah Paterson

drawing title EX Ground floor plan

drawing status Planning

| scale at A1 | scale at A3 | date        |
|-------------|-------------|-------------|
| 1:50        | 1:100       | APR 25      |
| job no.     | drawing no. | rev.        |
| 219         | P100        |             |
| drawn by.   |             | checked by. |
| PM          |             | SOB         |