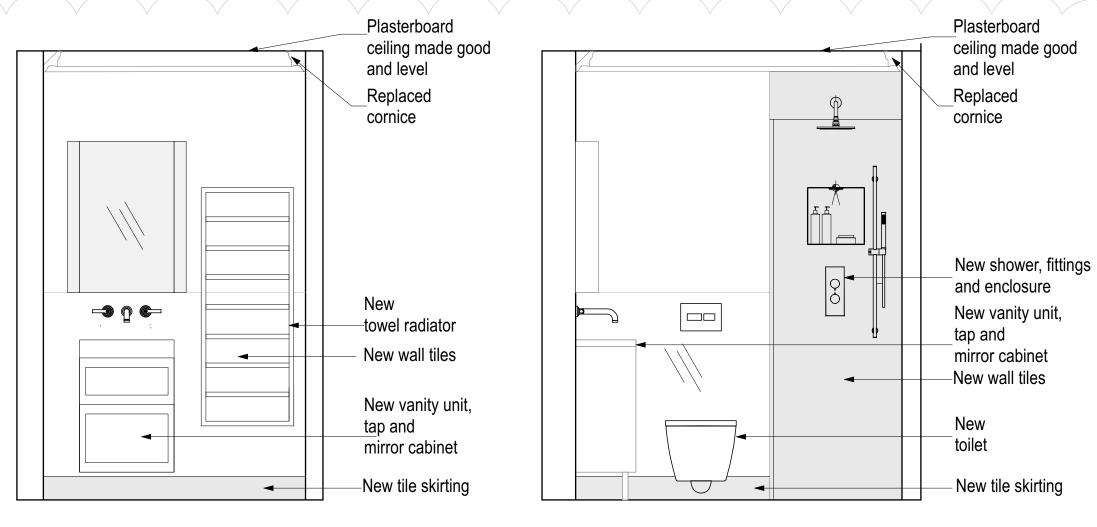

Elevation A

Elevation B

Elevation C

Elevation D

Elevation E

Elevation F

Elevation G

Elevation H

## Shower Room 3rd Floor Elevations 1:20

New pipes to run parallel between joists existing notches and pipe runs to be re-used. Any new notches to be max depth D/8 and min 70mm away from bearing. Holes at max. ø D/4

Exact position of sink and toilet along walls to be determined with reference to optimising pipework.