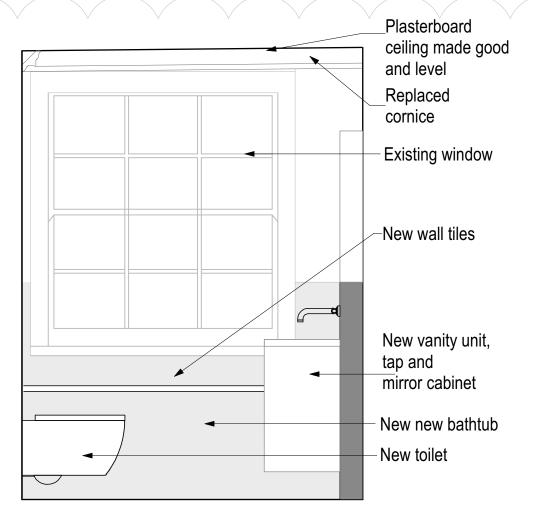

Elevation A

Elevation B

Elevation C

Elevation D

Elevation E

Elevation F

Elevation G

Elevation H

## Bathroom 3rd Floor Elevations 1:20

New pipes to run parallel between joists existing notches and pipe runs to be re-used. Any new notches to be max depth D/8 and min 70mm away from bearing. Holes at max. ø D/4

Exact position of sink and toilet along walls to be determined with reference to optimising pipework.