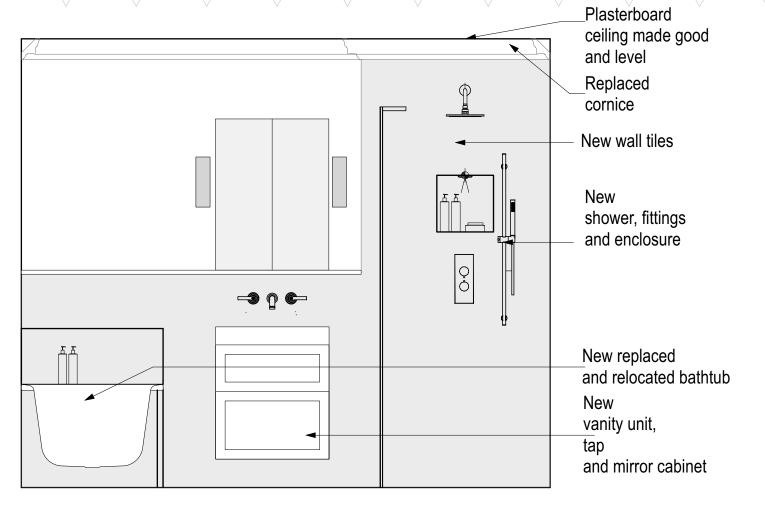

## Shower Room 3rd Floor Elevations 1:20

New pipes to run parallel between joists existing notches and pipe runs to be re-used. Any new notches to be max depth D/8 and min 70mm away from bearing. Holes at max. ø D/4

Exact position of sink and toilet along walls to be determined with reference to optimising pipework.