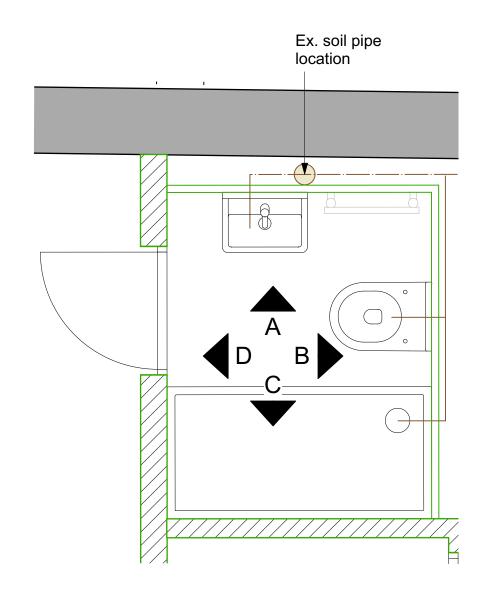

Elevation A

Elevation B



Elevation C



Elevation D



Elevation E



Elevation F



Elevation G



Elevation H

## Shower Room 3rd Floor Elevations 1:20



New pipes to run parallel between joists existing notches and pipe runs to be re-used. Any new notches to be max depth D/8 and min 70mm away from bearing. Holes at max. ø D/4

Exact position of sink and toilet along walls to be determined with reference to optimising pipework.

## Bathroom 3rd Floor Elevations 1:20



New pipes to run parallel between joists existing notches and pipe runs to be re-used. Any new notches to be max depth D/8 and min 70mm away from bearing. Holes at max. ø D/4

Exact position of sink and toilet along walls to be determined with reference to optimising pipework.



## PLANNING APPLICATION AND LBC - AS PROPOSED

|                                      | PROJECT                                                             | RE   | VISION     | I  |
|-------------