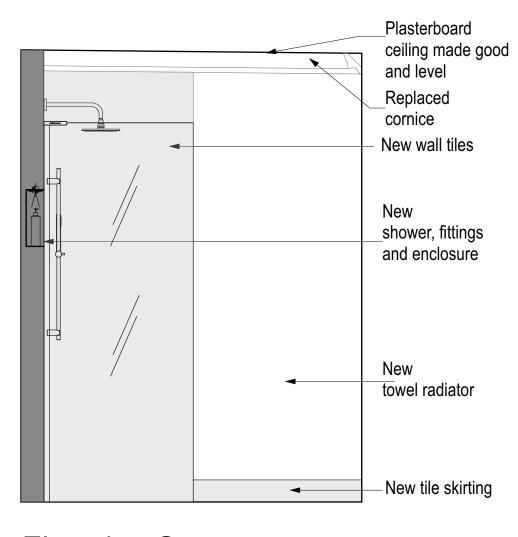

## Shower Room 3rd Floor Elevations 1:20

New pipes to run parallel between joists existing notches and pipe runs to be re-used. Any new notches to be max depth D/8 and min 70mm away from bearing. Holes at max. ø D/4

Exact position of sink and toilet along walls to be determined with reference to optimising pipework.