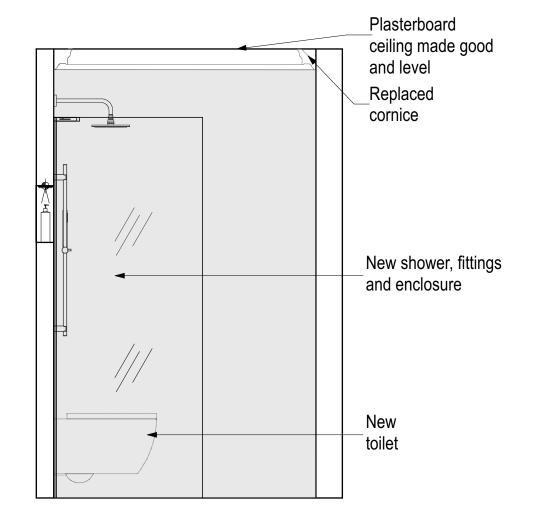

Elevation A

Elevation B

Elevation C

Elevation D

Elevation E

Elevation F

Elevation G

Elevation H

## Shower Room 3rd Floor Elevations 1:20

New pipes to run parallel between joists existing notches and pipe runs to be re-used. Any new notches to be max depth D/8 and min 70mm away from bearing. Holes at max. ø D/4

Exact position of sink and toilet along walls to be determined with reference to optimising pipework.