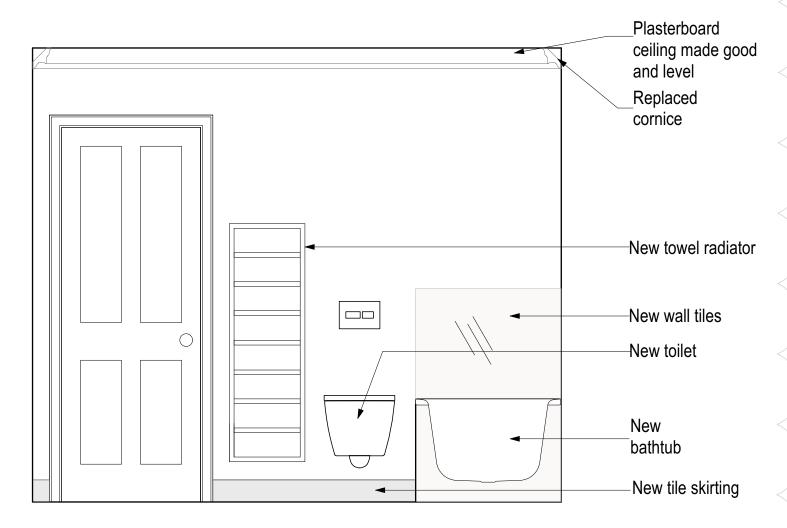

## Bathroom 3rd Floor Elevations 1:20

New pipes to run parallel between joists existing notches and pipe runs to be re-used. Any new notches to be max depth D/8 and min 70mm away from bearing. Holes at max. ø D/4

Exact position of sink and toilet along walls to be determined with reference to optimising pipework.