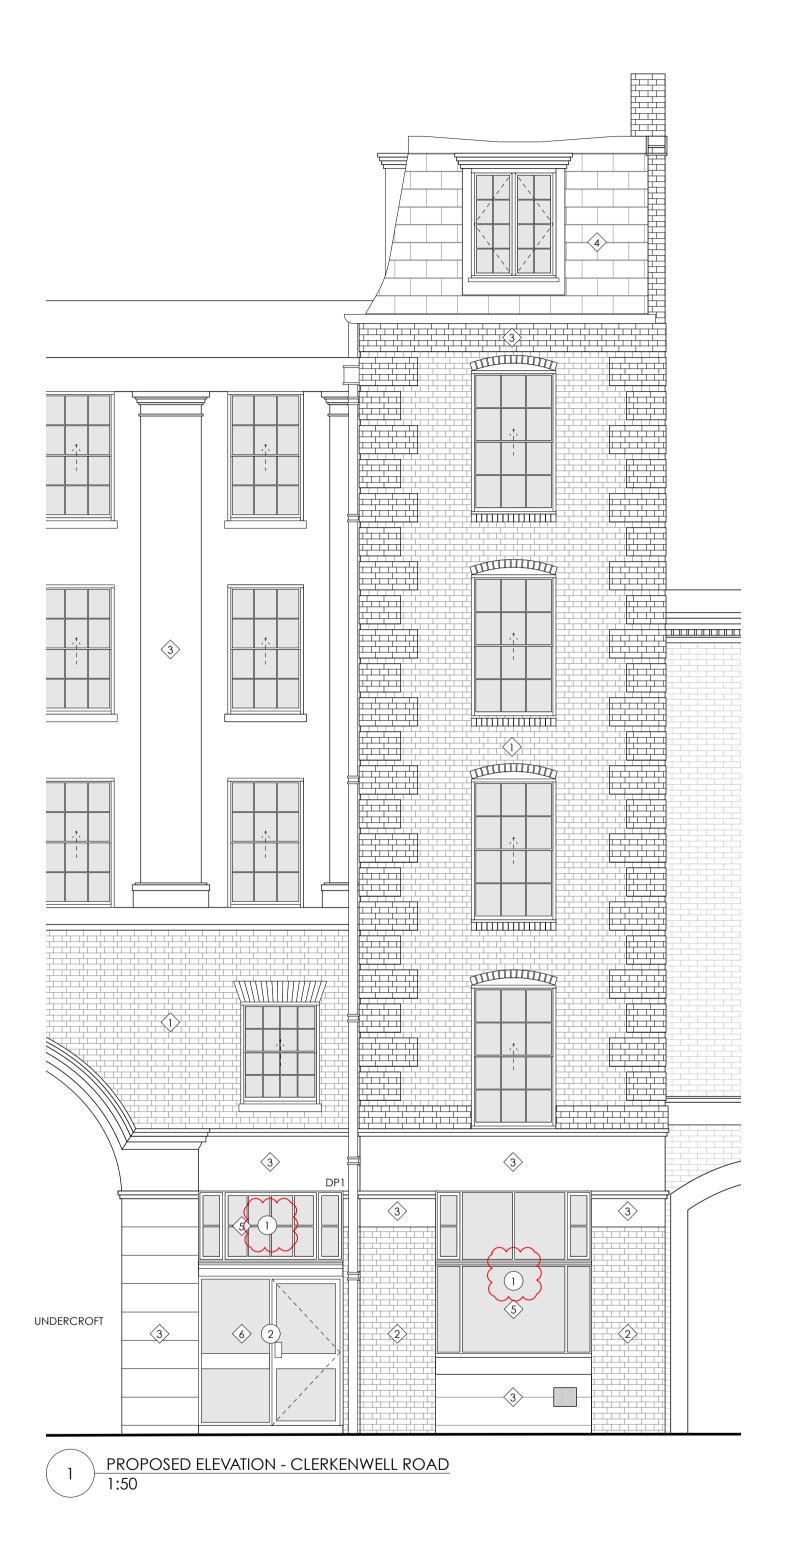

## SCOPE OF WORKS - PROPOSED

- (1) REPAIR, REFURBISH & REGLAZE EXISTING TIMBER WINDOW & FANLIGHT
- 2) REPLACE EXISTING ALUMINIUM DOOR WITH ALUMINIUM FRAMED DOOR
- 3 REMOVE FLOORING TO ENABLE NEW CIRCLUATION STAIR.
- (4) INSTALL NEW TIMBER STAIR.
- 5 REPLACE DAMAGED PANES OF GLASS.
- (6) REPAIRS TO WINDOW LINTEL (INTERNAL). REF. SHEETS P401 & P402. FOLLOW INSTRUCTIONS FROM SPECIALIST.

0 1 3 5 M

TPM Studio Canonbury Yard New North Road London N1 7BJ

+44 (0) 20 3773 3374 info@tpm-studio.co.uk www.tpm-studio.co.uk

MATERIAL LEGEND

BRICK

2 GLAZED BRICK
3 STUCCO RENDER

4 SLATE TILES

TIMBER FRAMED WINDOWS/DOORSALUMINIUM FRAMED WINDOWS/DOORS

REVISION NOTES:
0 29/01/2025 ISSUED FOR PLANNING
1 22/04/2025 MATERIALS UPDATED AS BUBBLED

GENERAL NOTES:

1. ALL DIMENSIONS IN MM UNLESS OTHERWISE STATED

2. ALL DIMENSIONS TO BE CHECKED ON SITE BY THE CONTRACTOR

3. DO NOT SCALE FROM THIS DRAWING

4. TO BE READ IN CONJUNCTION WITH RELEVANT CONTRACT DRAWINGS

5. TO BE READ IN CONJUNCTION WITH RELEVANT ENGINEERS DRAWINGS

6. REPORT ANY ERRORS, OMISSIONS AND DISCREPANCIES TO THE ARCHITECT

Project Ref: Status:

Project Title: 123 CLERKENWELL ROAD
Project Ref: 1207

Status: PLANNING

Scale: AS NOTED / A1

Sheet Title: ELEVATIONS - PROPOSED

Sheet Ref: P303 / 1