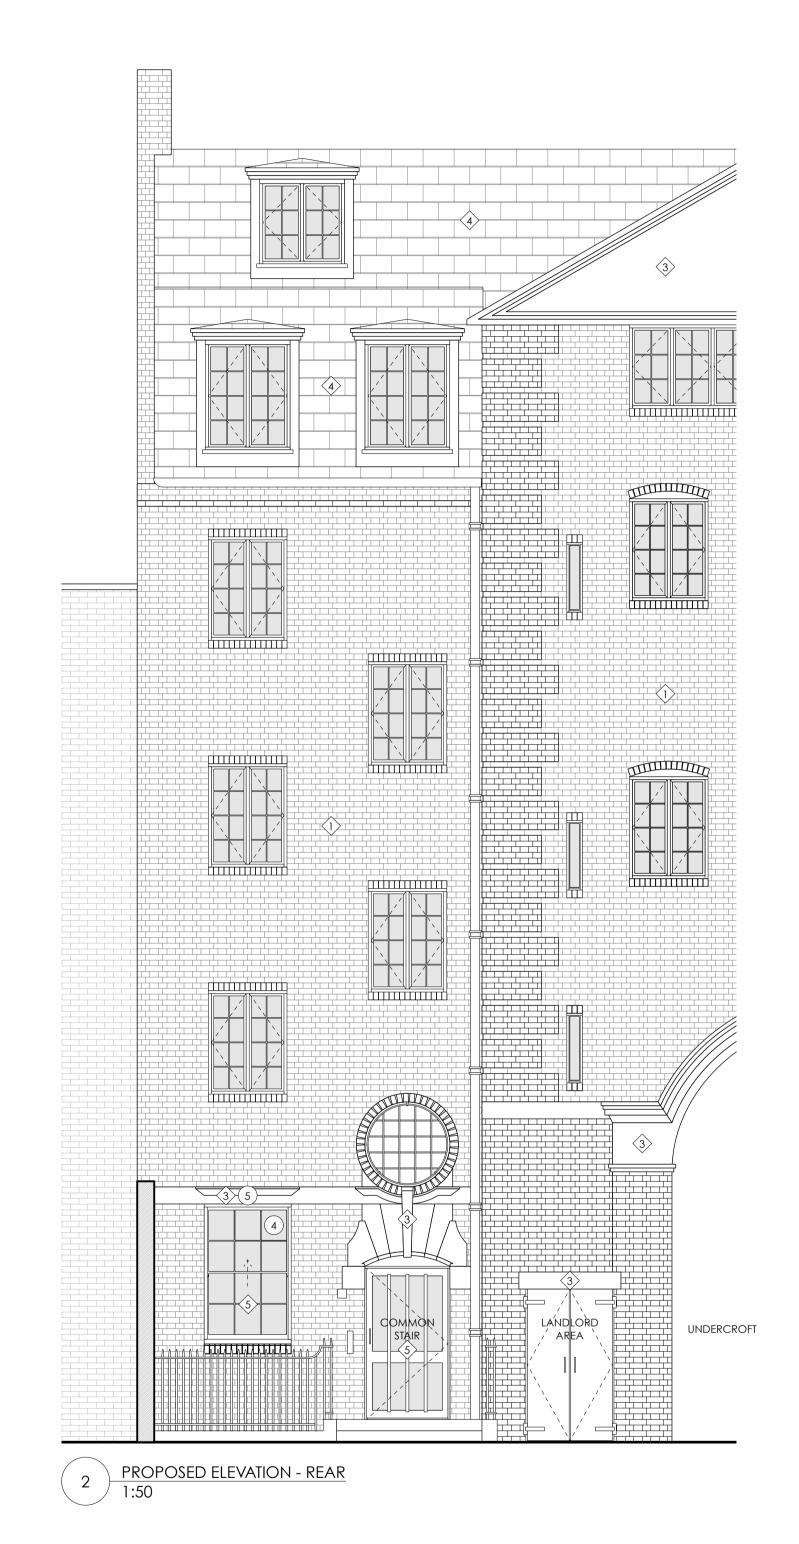

## SCOPE OF WORKS - PROPOSED

- (1) REPAIR, REFURBISH & REGLAZE EXISTING TIMBER WINDOW & FANLIGHT
- 2) REPLACE EXISTING ALUMINIUM DOOR WITH ALUMINIUM FRAMED DOOR
- 3 REMOVE FLOORING TO ENABLE NEW CIRCLUATION STAIR.
- (4) INSTALL NEW TIMBER STAIR.
- 5 REPLACE DAMAGED PANES OF GLASS.
- (6) REPAIRS TO WINDOW LINTEL (INTERNAL). REF. SHEETS P401 & P402. FOLLOW INSTRUCTIONS FROM SPECIALIST.

0 1 3 5 M

TPM Studio Canonbury Yard New North Road London N1 7BJ

+44 (0) 20 3773 3374 info@tpm-studio.co.uk www.tpm-studio.co.uk

MATERIAL LEGEND

BRICK

2 GLAZED BRICK
3 STUCCO RENDER

4 SLATE TILES

TIMBER FRAMED WINDOWS/DOORSALUMINIUM FRAMED WINDOWS/DOORS

REVISION NOTES:
0 29/01/2025 ISSUED FOR PLANNING
1 22/04/2025 MATERIALS UPDATED AS BUBBLED

GENERAL NOTES:

1. ALL DIMENSIONS IN MM UNLESS OTHERWISE STATED

2. ALL DIMENSIONS TO BE CHECKED ON SITE BY THE CONTRACTOR

3. DO NOT SCALE FROM THIS DRAWING

4. TO BE READ IN CONJUNCTION WITH RELEVANT CONTRACT DRAWINGS

5. TO BE READ IN CONJUNCTION WITH RELEVANT ENGINEERS DRAWINGS

6. REPORT ANY ERRORS, OMISSIONS AND DISCREPANCIES TO THE ARCHITECT

Project Ref: Status:

Project Title: 123 CLERKENWELL ROAD
Project Ref: 1207

Status: PLANNING

Scale: AS NOTED / A1

Sheet Title: ELEVATIONS - PROPOSED

Sheet Ref: P303 / 1