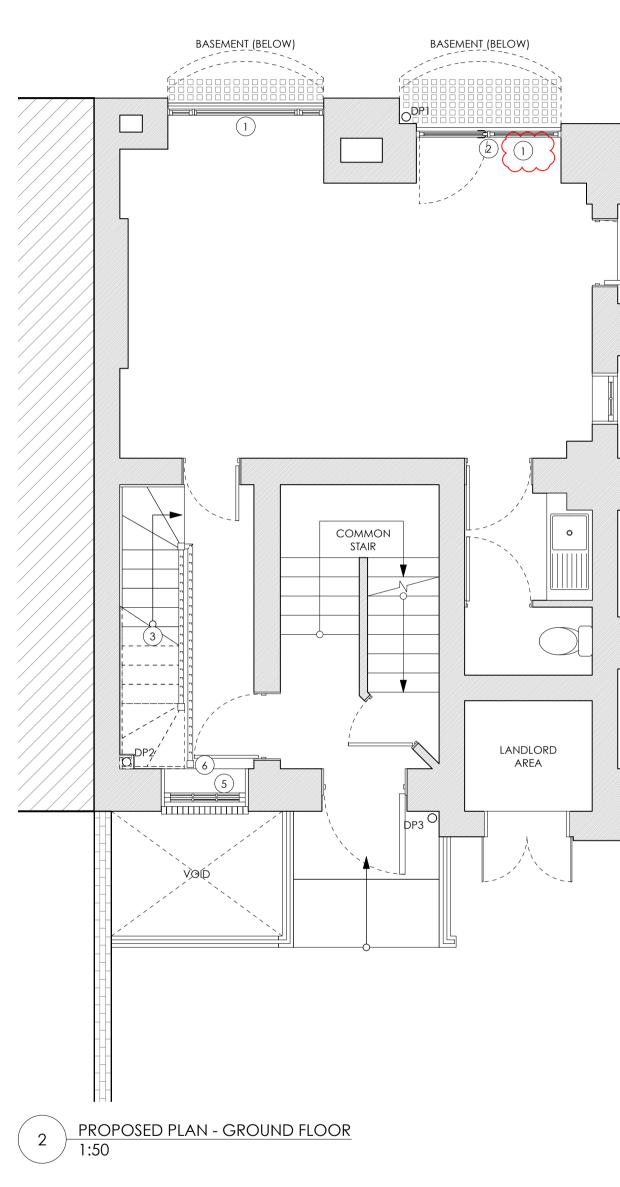

## SCOPE OF WORKS - PROPOSED

\_\_\_\_\_\_ (1)REPAIR, REFURBISH & REGLAZE EXISTING TIMBER WINDOW & FANLIGHT

- REPLACE EXISTING ALUMINIUM DOOR WITH ALUMINIUM FRAMED DOOR
- REMOVE FLOORING TO ENABLE NEW CIRCLUATION STAIR.
- INSTALL NEW TIMBER STAIR. (4)
- REPLACE DAMAGED PANES OF GLASS. (5)
- REPAIRS TO WINDOW LINTEL (INTERNAL). REF. SHEETS P401 & P402. FOLLOW INSTRUCTIONS FROM SPECIALIST. (6)

0\_\_\_\_\_ 5 M

Project Title: Project Ref: Status: Scale: Sheet Title: Sheet Ref:

123 CLERKENWELL ROAD 1207 PLANNING AS NOTED / A1 PLANS - PROPOSED P103 / 1