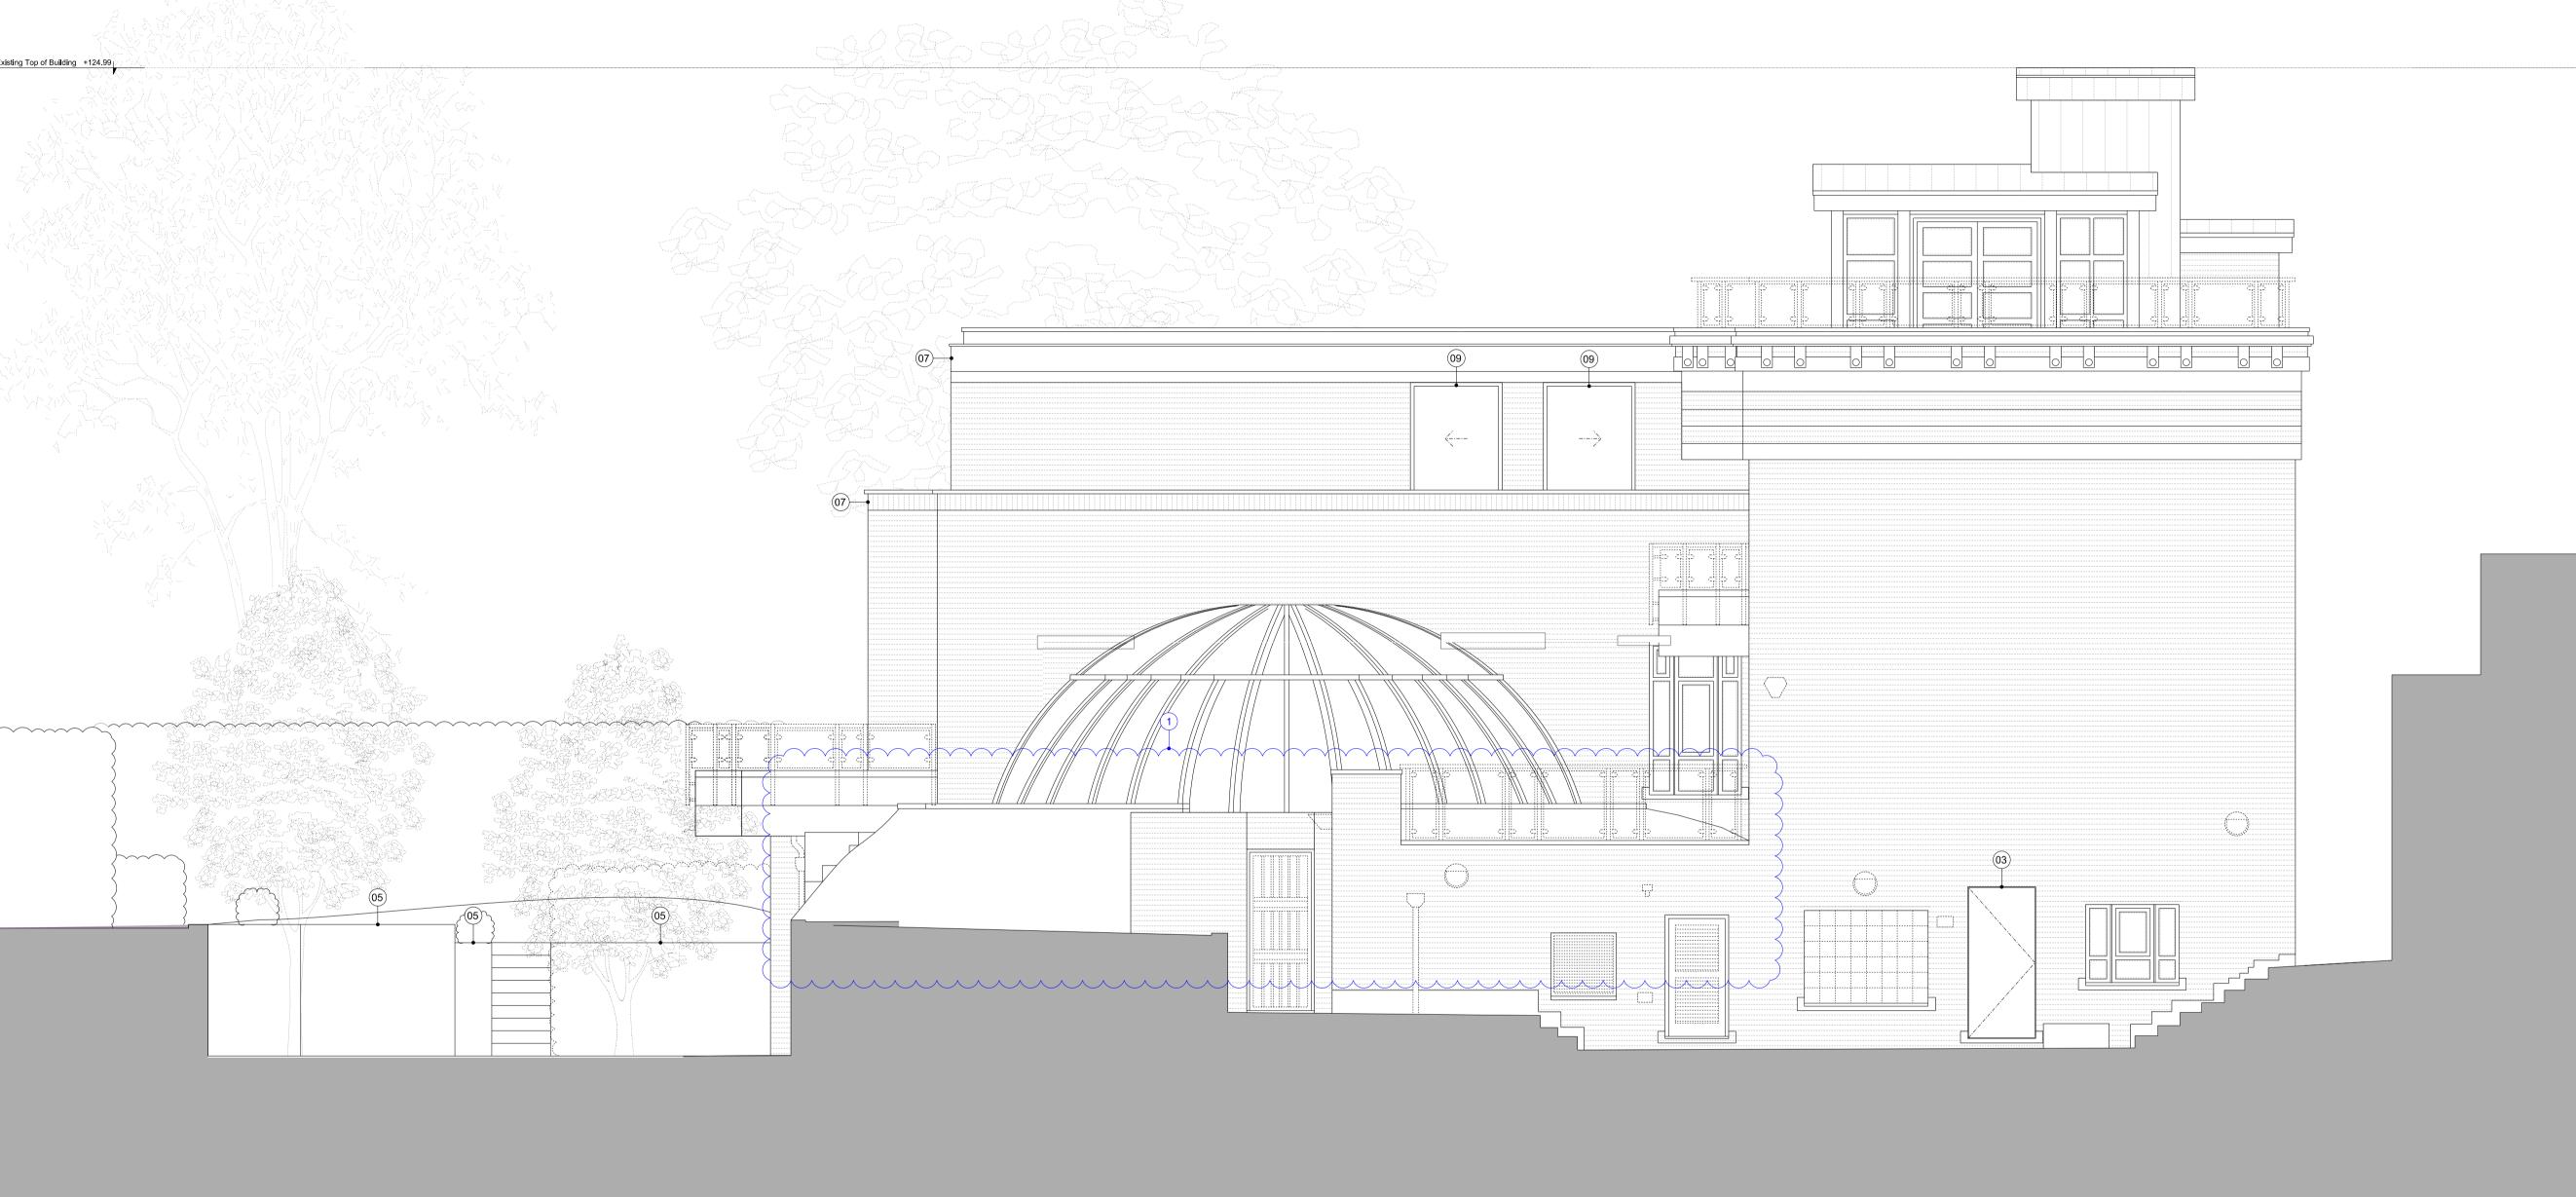

|
| Drawing title                  |                                                                                                   | evation 1                   | G                                             |
| Drawlng title                  | Proposed North Ele                                                                                | evation 1                   |                                               |

# STUDIO THREE

1 Percy Street, London, W1T 2DD https://www.studiothreearchited

|        | 2000                   | 35 Templewo<br>London NW3 |   |
|--------|------------------------|---------------------------|---|
| Client | Andrea Sambo           |                           |   |
| Scale  | 1:50 @ A1 / 1:100 @ A3 |                           | • |



| _                                       | Purpose<br>Issued for Planning                                                                                             |                                                      | Date:                                                       |
|-----------------------------------------|----------------------------------------------------------------------------------------------------------------------------|------------------------------------------------------|-------------------------------------------------------------|
| A                                       | Issued for Planning                                                                                                        |                                                      | 24