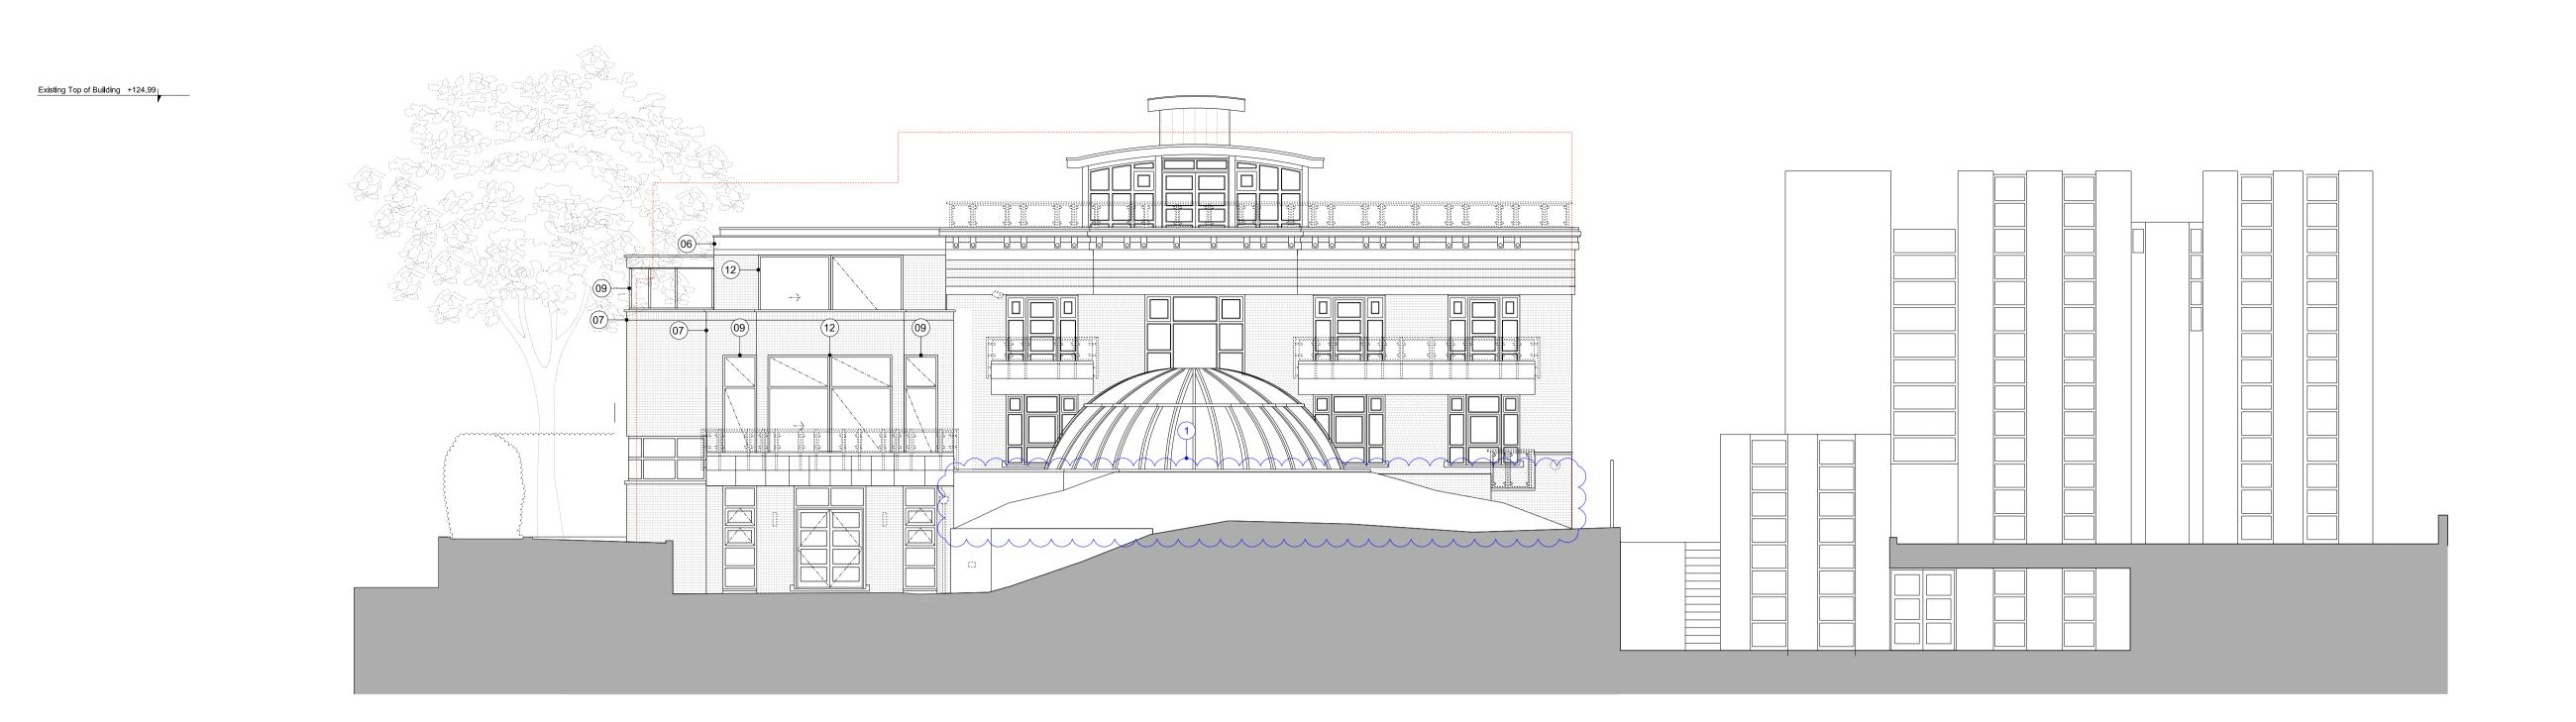

|                                                      |                                                             |
| Phase                                   |                                                                                                                            |                                                      |                                                             |

Drawing title
Proposed West Elevation

| Drawing No.    | A_2104     | Rev.     | Α          |
|----------------|------------|----------|------------|
| Drawn          | MV         | Approved | RD         |
| First revision | 16.12.2024 | Updated  | 24.03.2025 |

## STUDIO THREE

23088
Boncara
35 Templewood Avenue
London NW3 7UY

Client
Andrea Sambo

1:50 @ A1 / 1:100 @ A3



THE SITE: BONCARA, 35 TEMPLEWOOD AVENUE

THE SITE: BONCARA, 35 TEMPLEWOOD AVENUE

TEMPLEWOOD AVENUE

TEMPLEWOOD AVENUE

| Existing Proposed wall / partition  Brick Metal Roof  Outline of consented schore REF 2020/1025/P