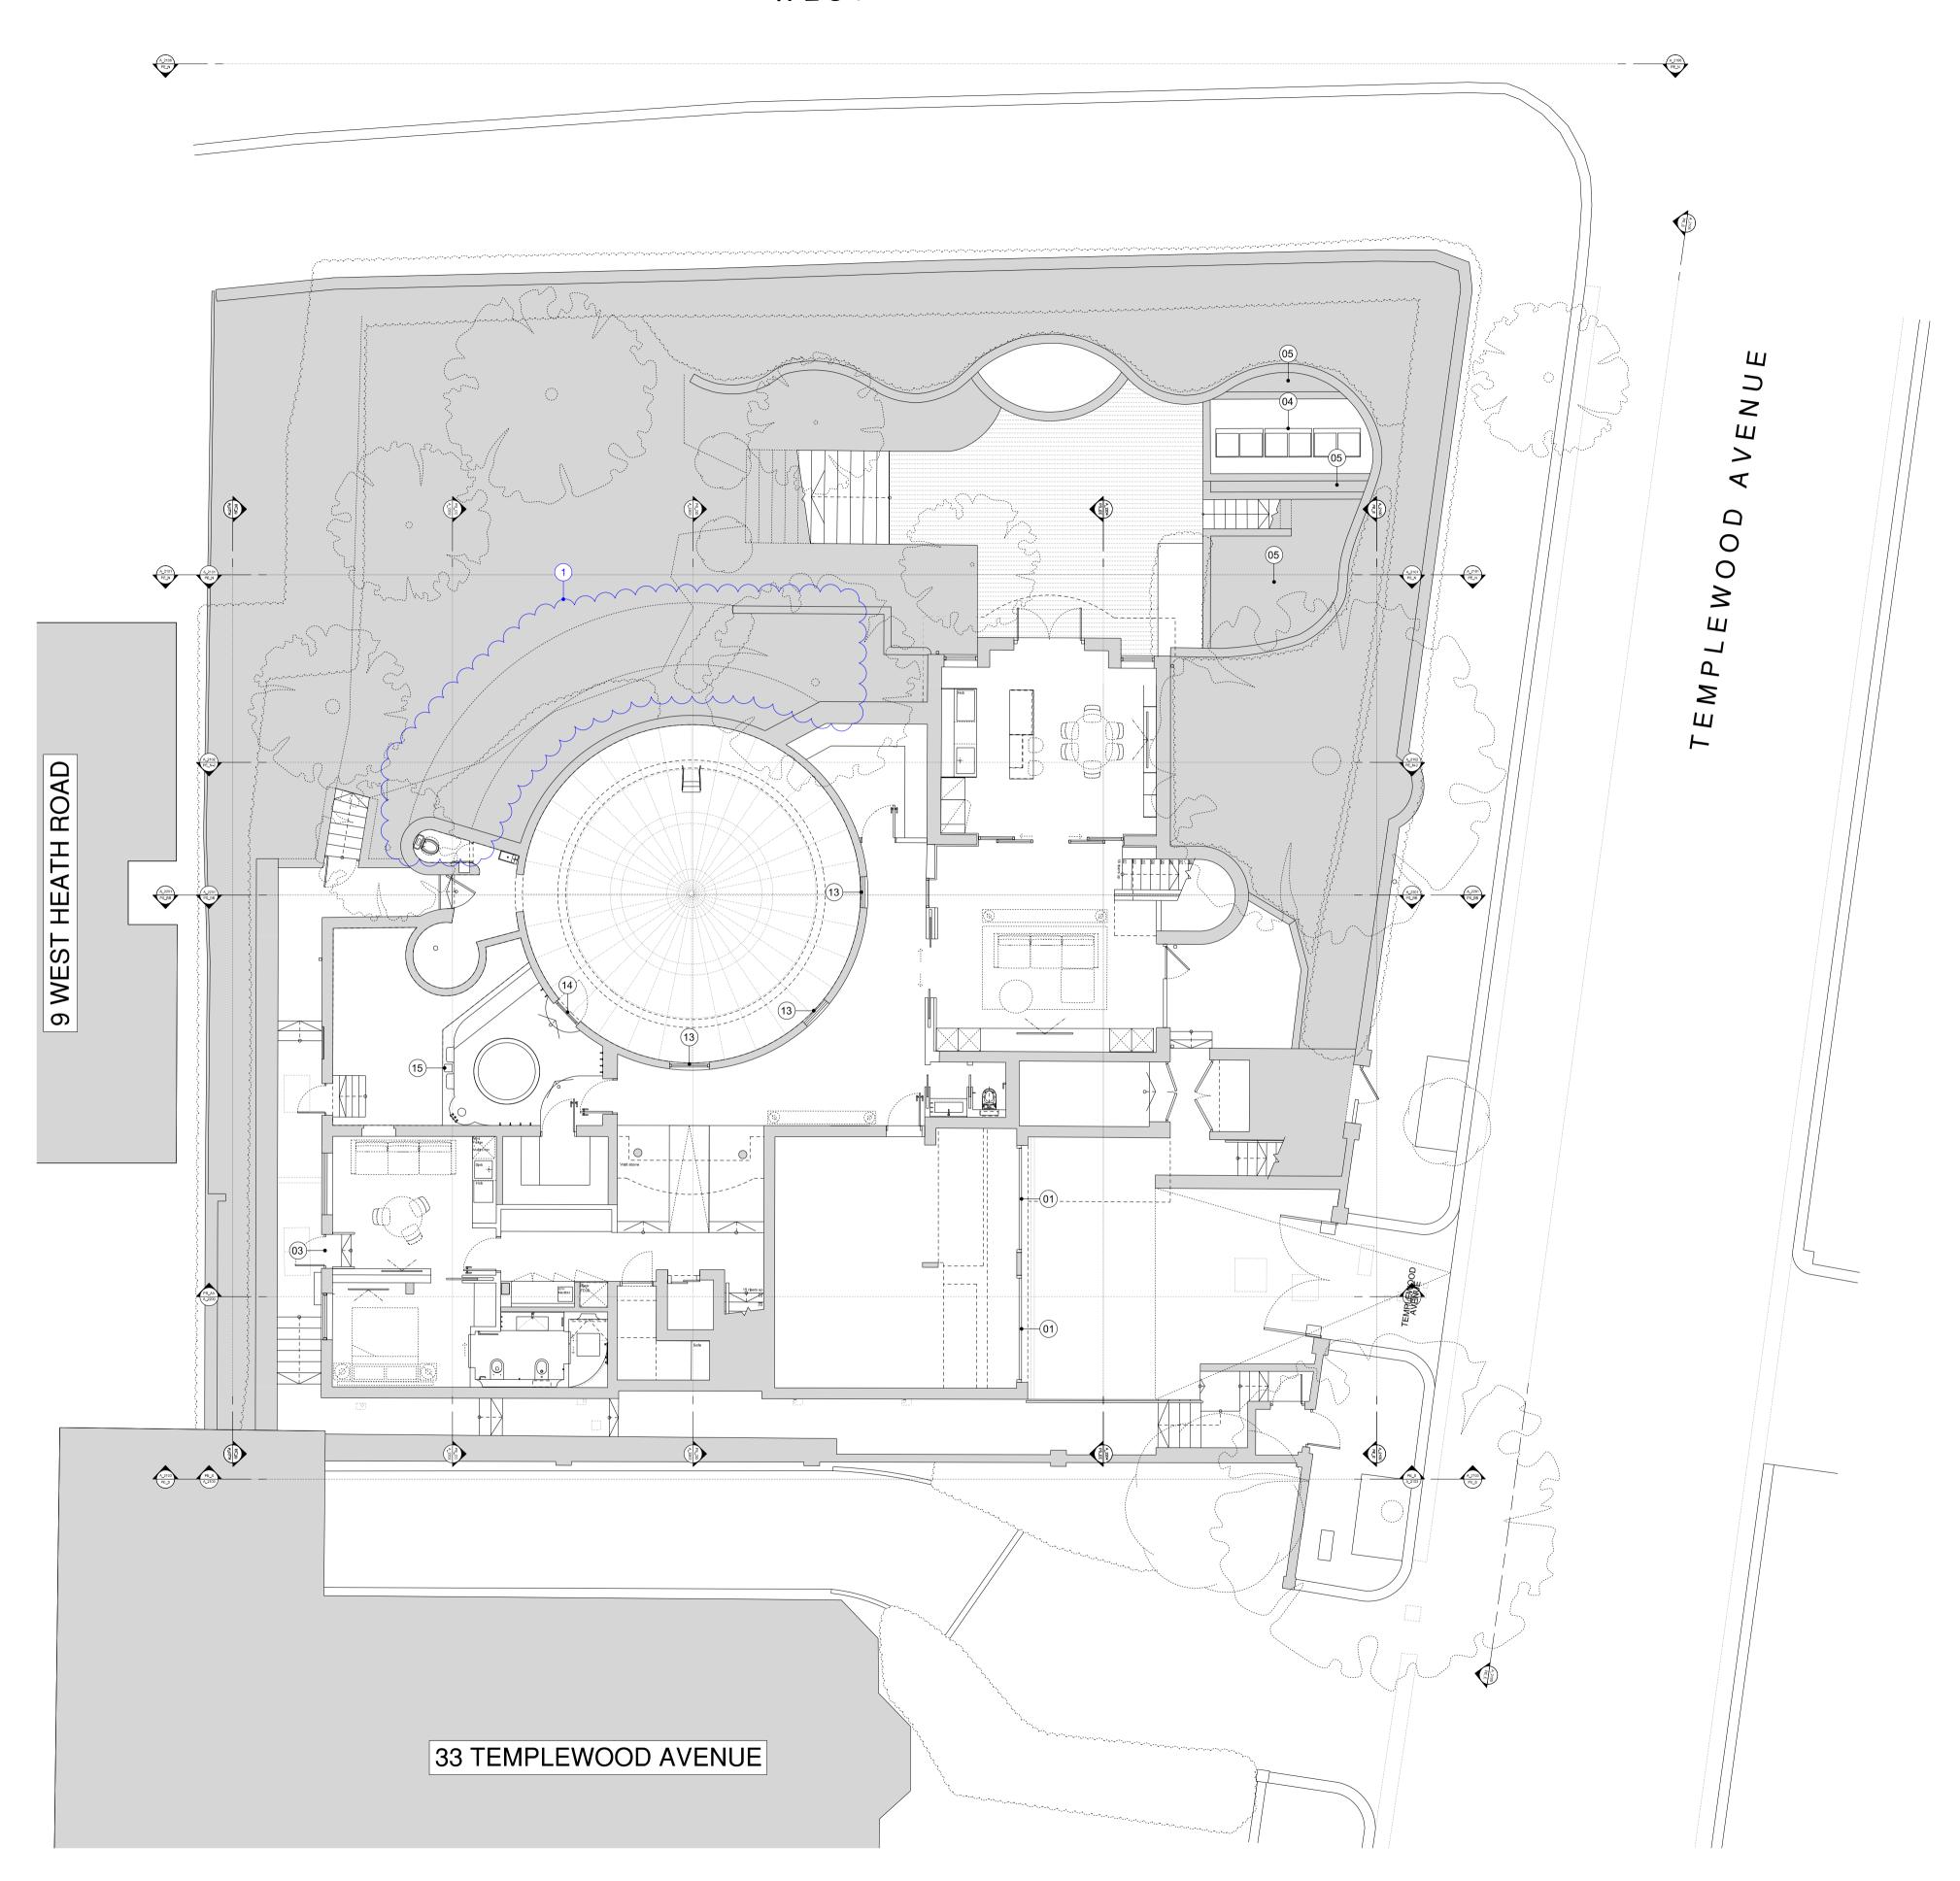

| A Issued for Planning                                                                                                                                                    |                                                              | 16.12.2024                                                         |
|--------------------------------------------------------------------------------------------------------------------------------------------------------------------------|--------------------------------------------------------------|--------------------------------------------------------------------|
|                                                                                                                                                                          |                                                              | 24.03.2025                                                         |
|                                                                                                                                                                          |                                                              |                                                                    |
|                                                                                                                                                                          |                                                              |                                                                    |
| Studio Three Architects Limited. All const<br>Building Regulations requirements. Any er<br>Studio Three. This drawing cannot be used<br>measurements should be checked o | rors on drawings or om<br>d to calculate areas for           | issions should be reporte<br>the purposes of valuation             |
| Legends & Notes                                                                                                                                                          |                                                              | 1                                                                  |
| Existing                                                                                                                                                                 |                                                              | Proposed wall / partiti                                            |
| Brick                                                                                                                                                                    |                                                              | Metal Roof                                                         |
| Tiles  Proposal Notes                                                                                                                                                    |                                                              |                                                                    |
| Refurblshment:  1.New up-and-over garage doors within existin                                                                                                            | ng opening, bronze colo                                      | ured fin <b>i</b> sh.                                              |
| New front entrance door within existing open     New external door within existing opening, br     New external A/C condenser unit.                                      |                                                              | nlsh.                                                              |
| 5.New landscape and built-in planters to screen First Floor Extension:                                                                                                   |                                                              |                                                                    |
| <ol> <li>First floor extension inset from the building per</li> <li>New parapets in red brick and stone to match</li> <li>New flat roof.</li> </ol>                      |                                                              |                                                                    |
| 9. New metal framed, double glazed window, but 10. New solar panels on flat roof.  11. New capacity should from the contractions in sections.                            |                                                              | 0.0                                                                |
| 11.New canopy above front door entrance in re 12.New metal framed, double glazed doors, browns to Listed Swimming Pool:                                                  |                                                              | ·9·                                                                |
| 13.New bronze coloured, metal framed window<br>14.New bronze coloured, glass metal framed d<br>15.New relocated column.                                                  |                                                              |                                                                    |
| 16.Reinstatement of earth mound around retain<br>17.Existing sun 'tubes' extended to provide nat                                                                         |                                                              | arth mound.                                                        |
| Revision A Notes                                                                                                                                                         |                                                              |                                                                    |
|                                                                                                                                                                          |                                                              |                                                                    |
|                                                                                                                                                                          |                                                              |                                                                    |
| Phase PLAN  Drawling title Proposed Lower Green                                                                                                                          |                                                              |                                                                    |
| PLAN  Drawlng title  Proposed Lower Gro                                                                                                                                  |                                                              |                                                                    |
| Drawing title Proposed Lower Green                                                                                                                                       | ound Floor Pl                                                | an                                                                 |
| Drawing title Proposed Lower Green  Drawing No.  A_1990                                                                                                                  | ound Floor Pl                                                | an<br>A                                                            |
| PLAN  Drawing title Proposed Lower Green  Drawing No.  A_1990  Drawn  MV                                                                                                 | Rev.  Approved  Updated                                      | A<br>RD<br>24.03.2025                                              |
| PLAN  Drawing title Proposed Lower Gro  Drawing No. A_1990  Drawn MV  First revision 16.12.2024                                                                          | Rev.  Approved  Updated  OTH  https://  Address  Bonca 35 Te | A  RD  24.03.2025  IREE  www.studiothreearchitects.cara            |
| PLAN  Drawing title Proposed Lower Gro  Drawing No. A_1990  Drawn MV  First revision 16.12.2024  STUDIC  31 Percy Street, London, W1T 2DD  Project No.                   | Rev.  Approved  Updated  OTH  https://  Address  Bonca 35 Te | A RD 24.03.2025  IREE www.studiothreearchitects.cara mplewood Aver |