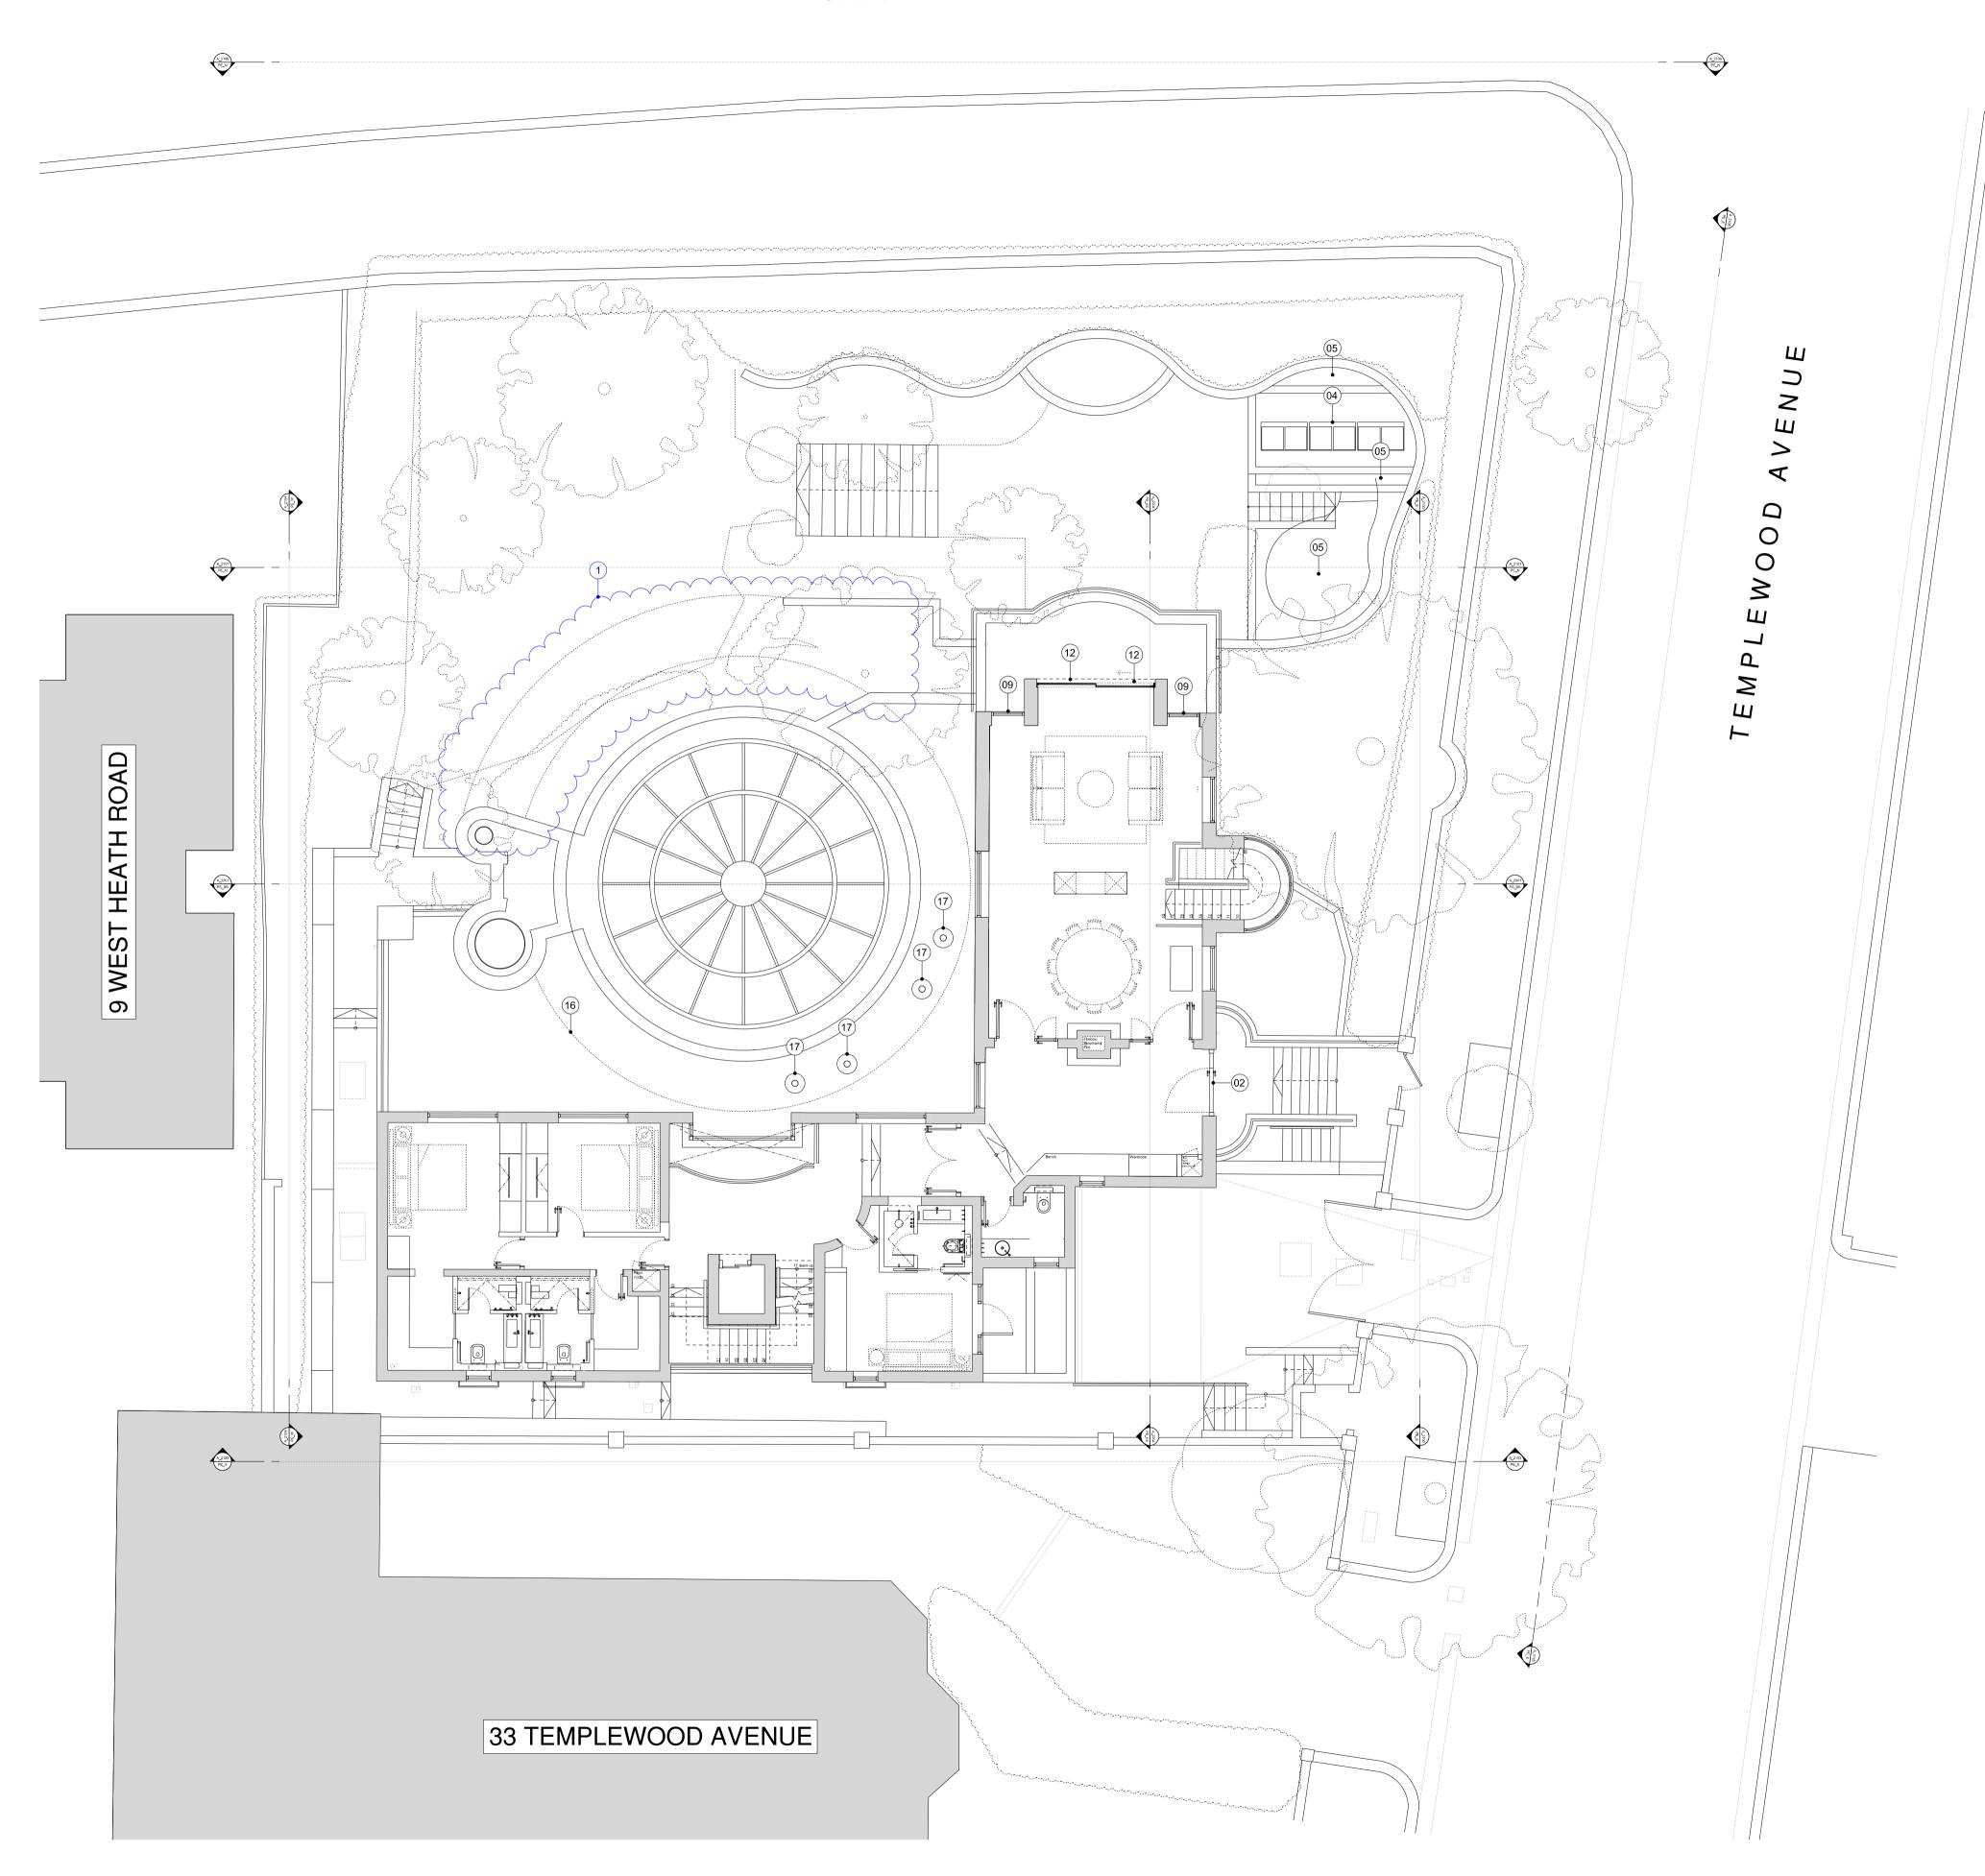

| Studio Thr                                       | ee Architects Limited. All const<br>gulations requirements. Any en             | ruction works to compl   | y with British Standards a |
|--------------------------------------------------|--------------------------------------------------------------------------------|--------------------------|----------------------------|
| Studio Three                                     | e. This drawing cannot be used<br>urements should be checked o                 | to calculate areas for   | the purposes of valuation  |
| Legends & Note                                   | s<br>                                                                          |                          | 1                          |
|                                                  | Existing                                                                       |                          | Proposed wall / parti      |
|                                                  | Brick                                                                          |                          | Metal Roof                 |
|                                                  | Tiles                                                                          |                          |                            |
| Proposal Notes  Refurblshment:                   |                                                                                |                          |                            |
|                                                  | ver garage doors within existin                                                |                          |                            |
|                                                  | door within existing opening, br<br>N/C condenser unIt.                        | onze coloured finish.    |                            |
| First Floor Exter                                |                                                                                |                          |                            |
|                                                  | nsion inset from the building pe<br>in red brick and stone to match            |                          |                            |
| 9.New metal fran                                 | ned, double glazed window, br                                                  | onze coloured finish.    |                            |
| 12.New metal fra                                 | above front door entrance in re                                                |                          | ng.                        |
|                                                  | coloured, metal framed window                                                  |                          |                            |
| 15.New relocate                                  | coloured, glass metal framed d<br>d column.<br>nt of earth mound around retair |                          |                            |
|                                                  | tubes' extended to provide nat                                                 |                          | arth mound.                |
| Revision A Note                                  | s                                                                              |                          |                            |
| 1. Reinstatemen                                  | t of earth mound surrounding t                                                 | ne Grade II listed pool. |                            |
|                                                  |                                                                                |                          |                            |
|                                                  | PLAN                                                                           | ININ                     | G                          |
| Phase  Drawling title                            | roposed Upper Gro                                                              | ound Floor Pla           | an                         |
| Drawing title                                    | roposed Upper Gro                                                              | ound Floor Pla           | an<br>A                    |
| Drawlng title                                    |                                                                                |                          |                            |
| Drawing title P Drawing No.                      | A_2000                                                                         | Rev.                     | A                          |
| Drawing title P Drawing No. Drawn First revision | A_2000<br>MV                                                                   | Approved Updated         | A<br>RD<br>24.03.2025      |