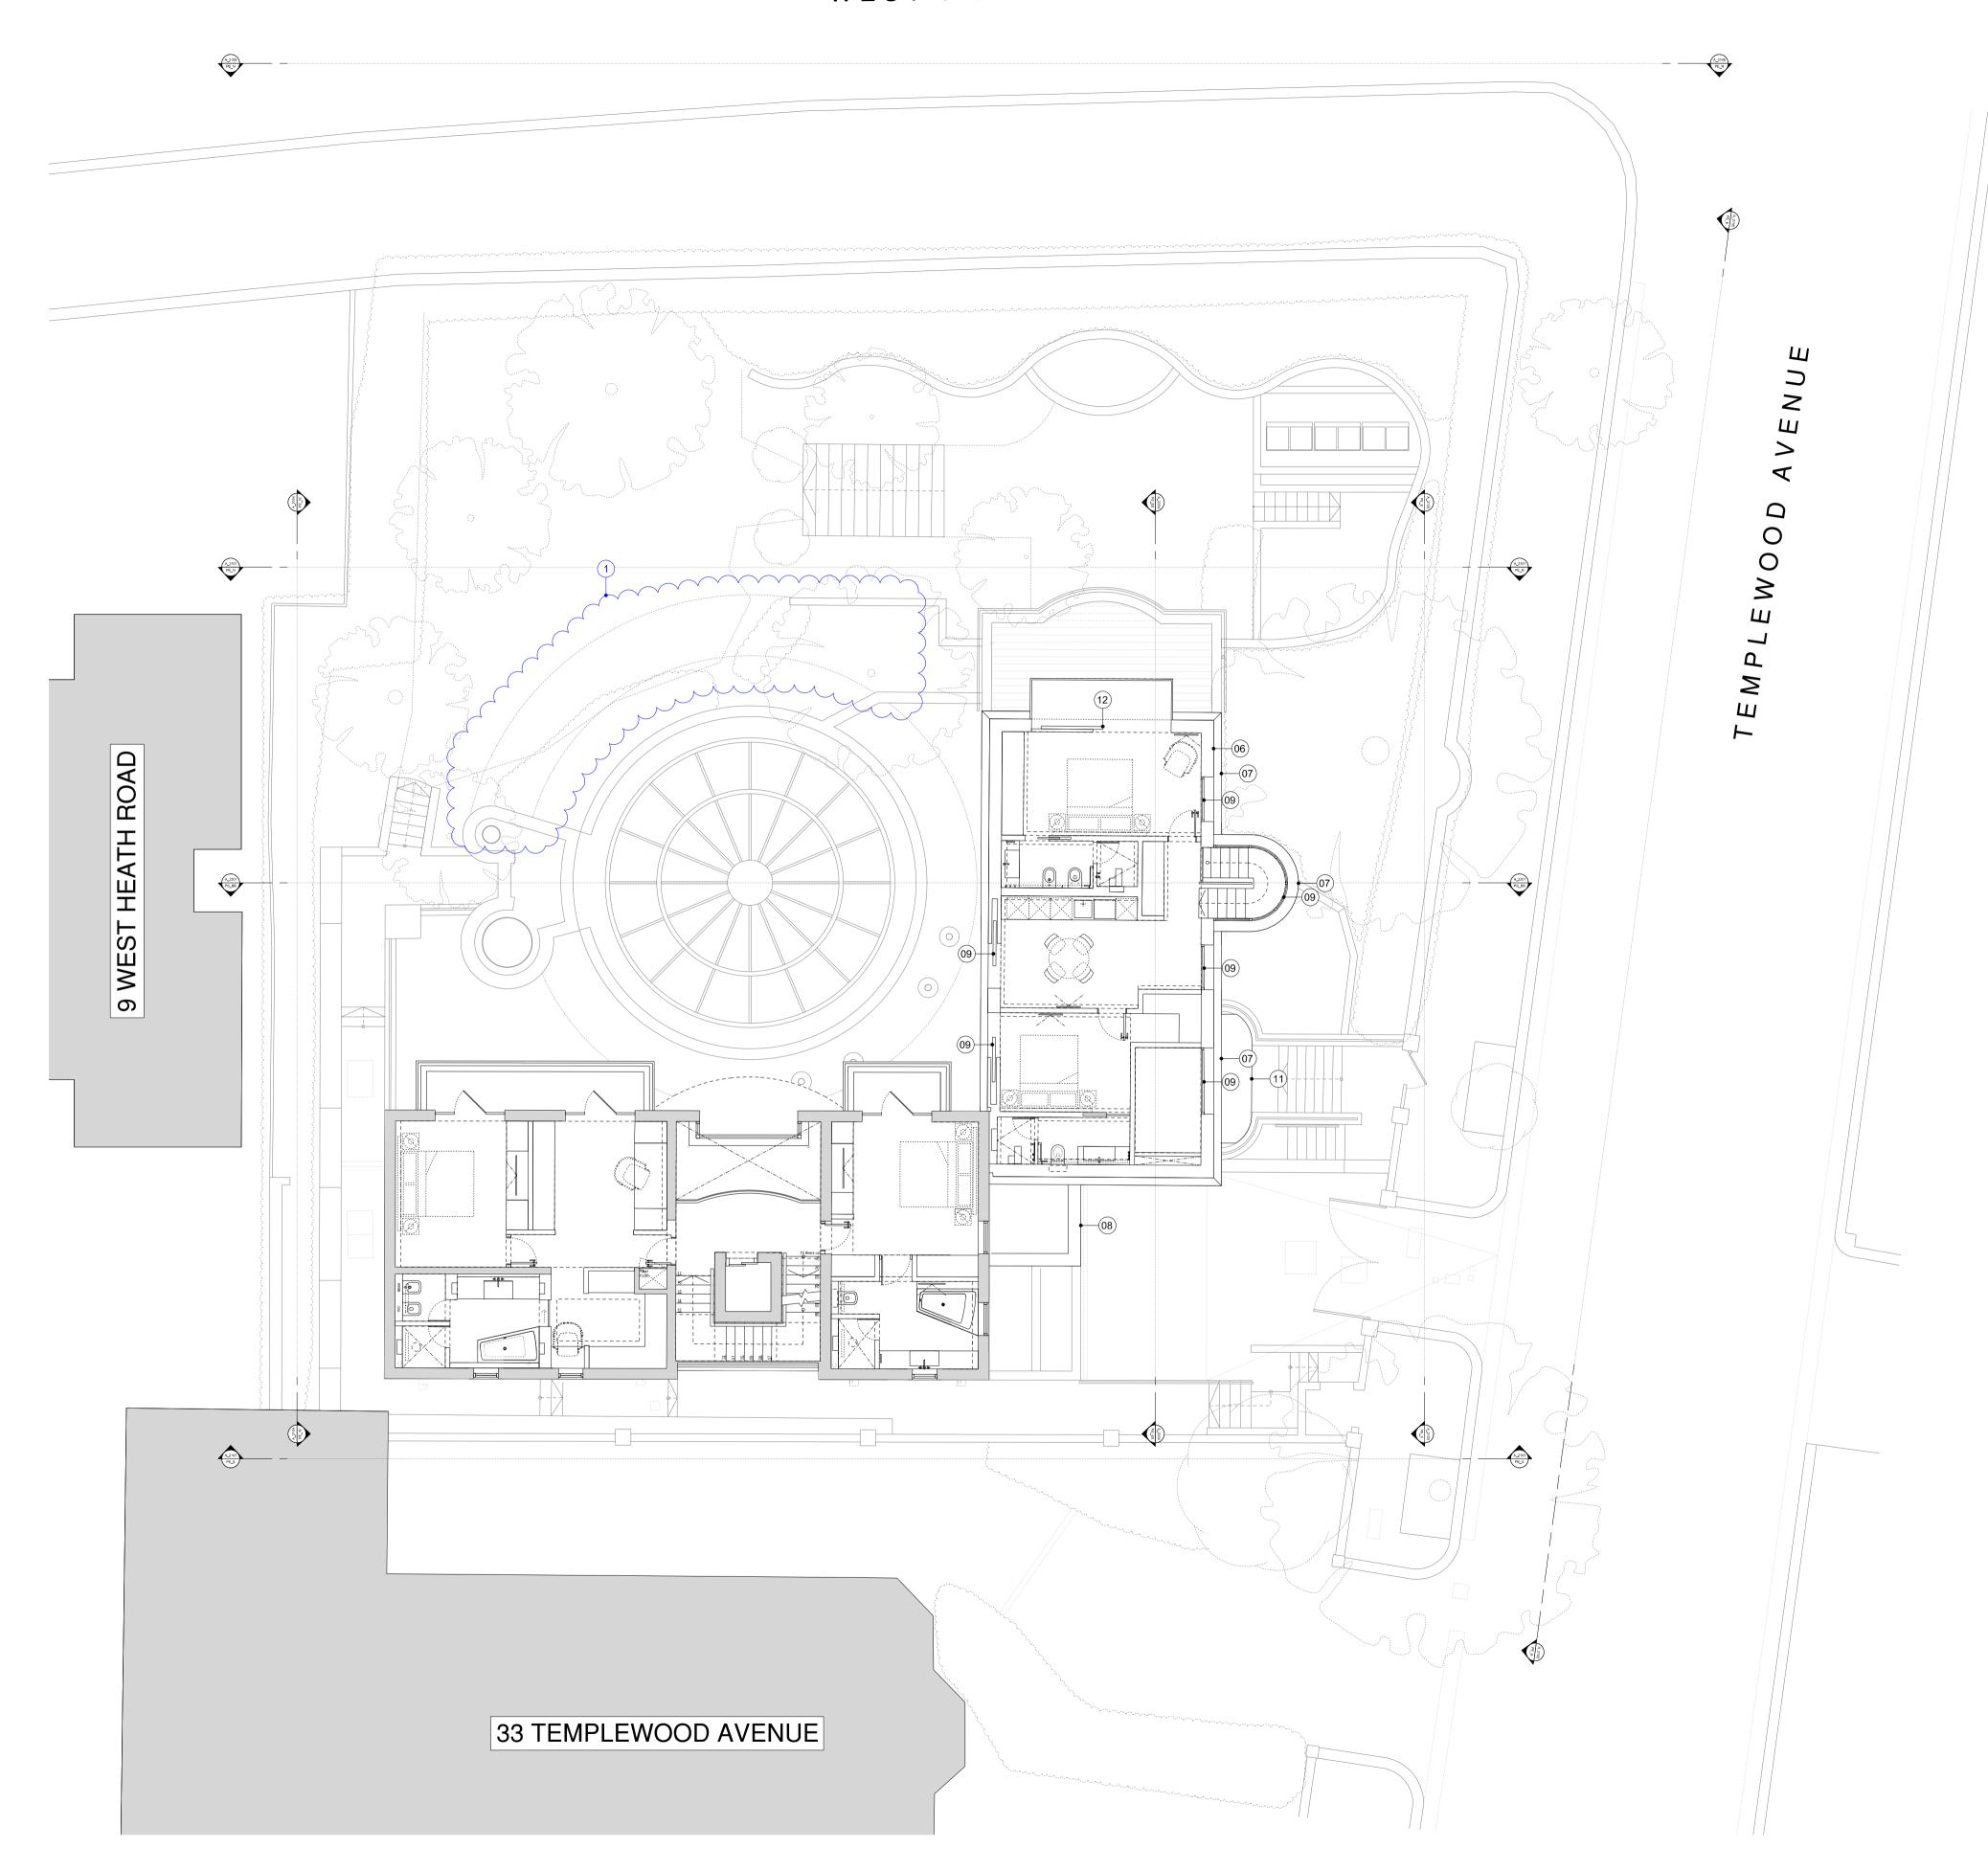

| an                         |
| Drawing title                                    | roposed Upper Gro                                                              | ound Floor Pla           | an<br>A                    |
| Drawlng title                                    |                                                                                |                          |                            |
| Drawing title P Drawing No.                      | A_2000                                                                         | Rev.                     | A                          |
| Drawing title P Drawing No. Drawn First revision | A_2000<br>MV                                                                   | Approved Updated         | A<br>RD<br>24.03.2025      |



| Tiles  Proposal Notes  Refurshishment:  1. New coard-over garage doors withis existing opening, thronze coloured finish.  2. New finish continued control over within existing opening, thronze coloured finish.  3. New content door within existing opening, thronze coloured finish.  3. New content door within existing opening, thronze coloured finish.  3. New content door control over the coloured finish.  5. New control of control over the coloured finish.  5. New control of control over the coloured finish.  6. New control of control over the coloured finish.  6. New control of control over the coloured finish.  6. New control of control over there is need brick to match existing.  7. New coloured, coloured, gas and existing.  7. New coloured for finish coloured.  7. New coloured finish