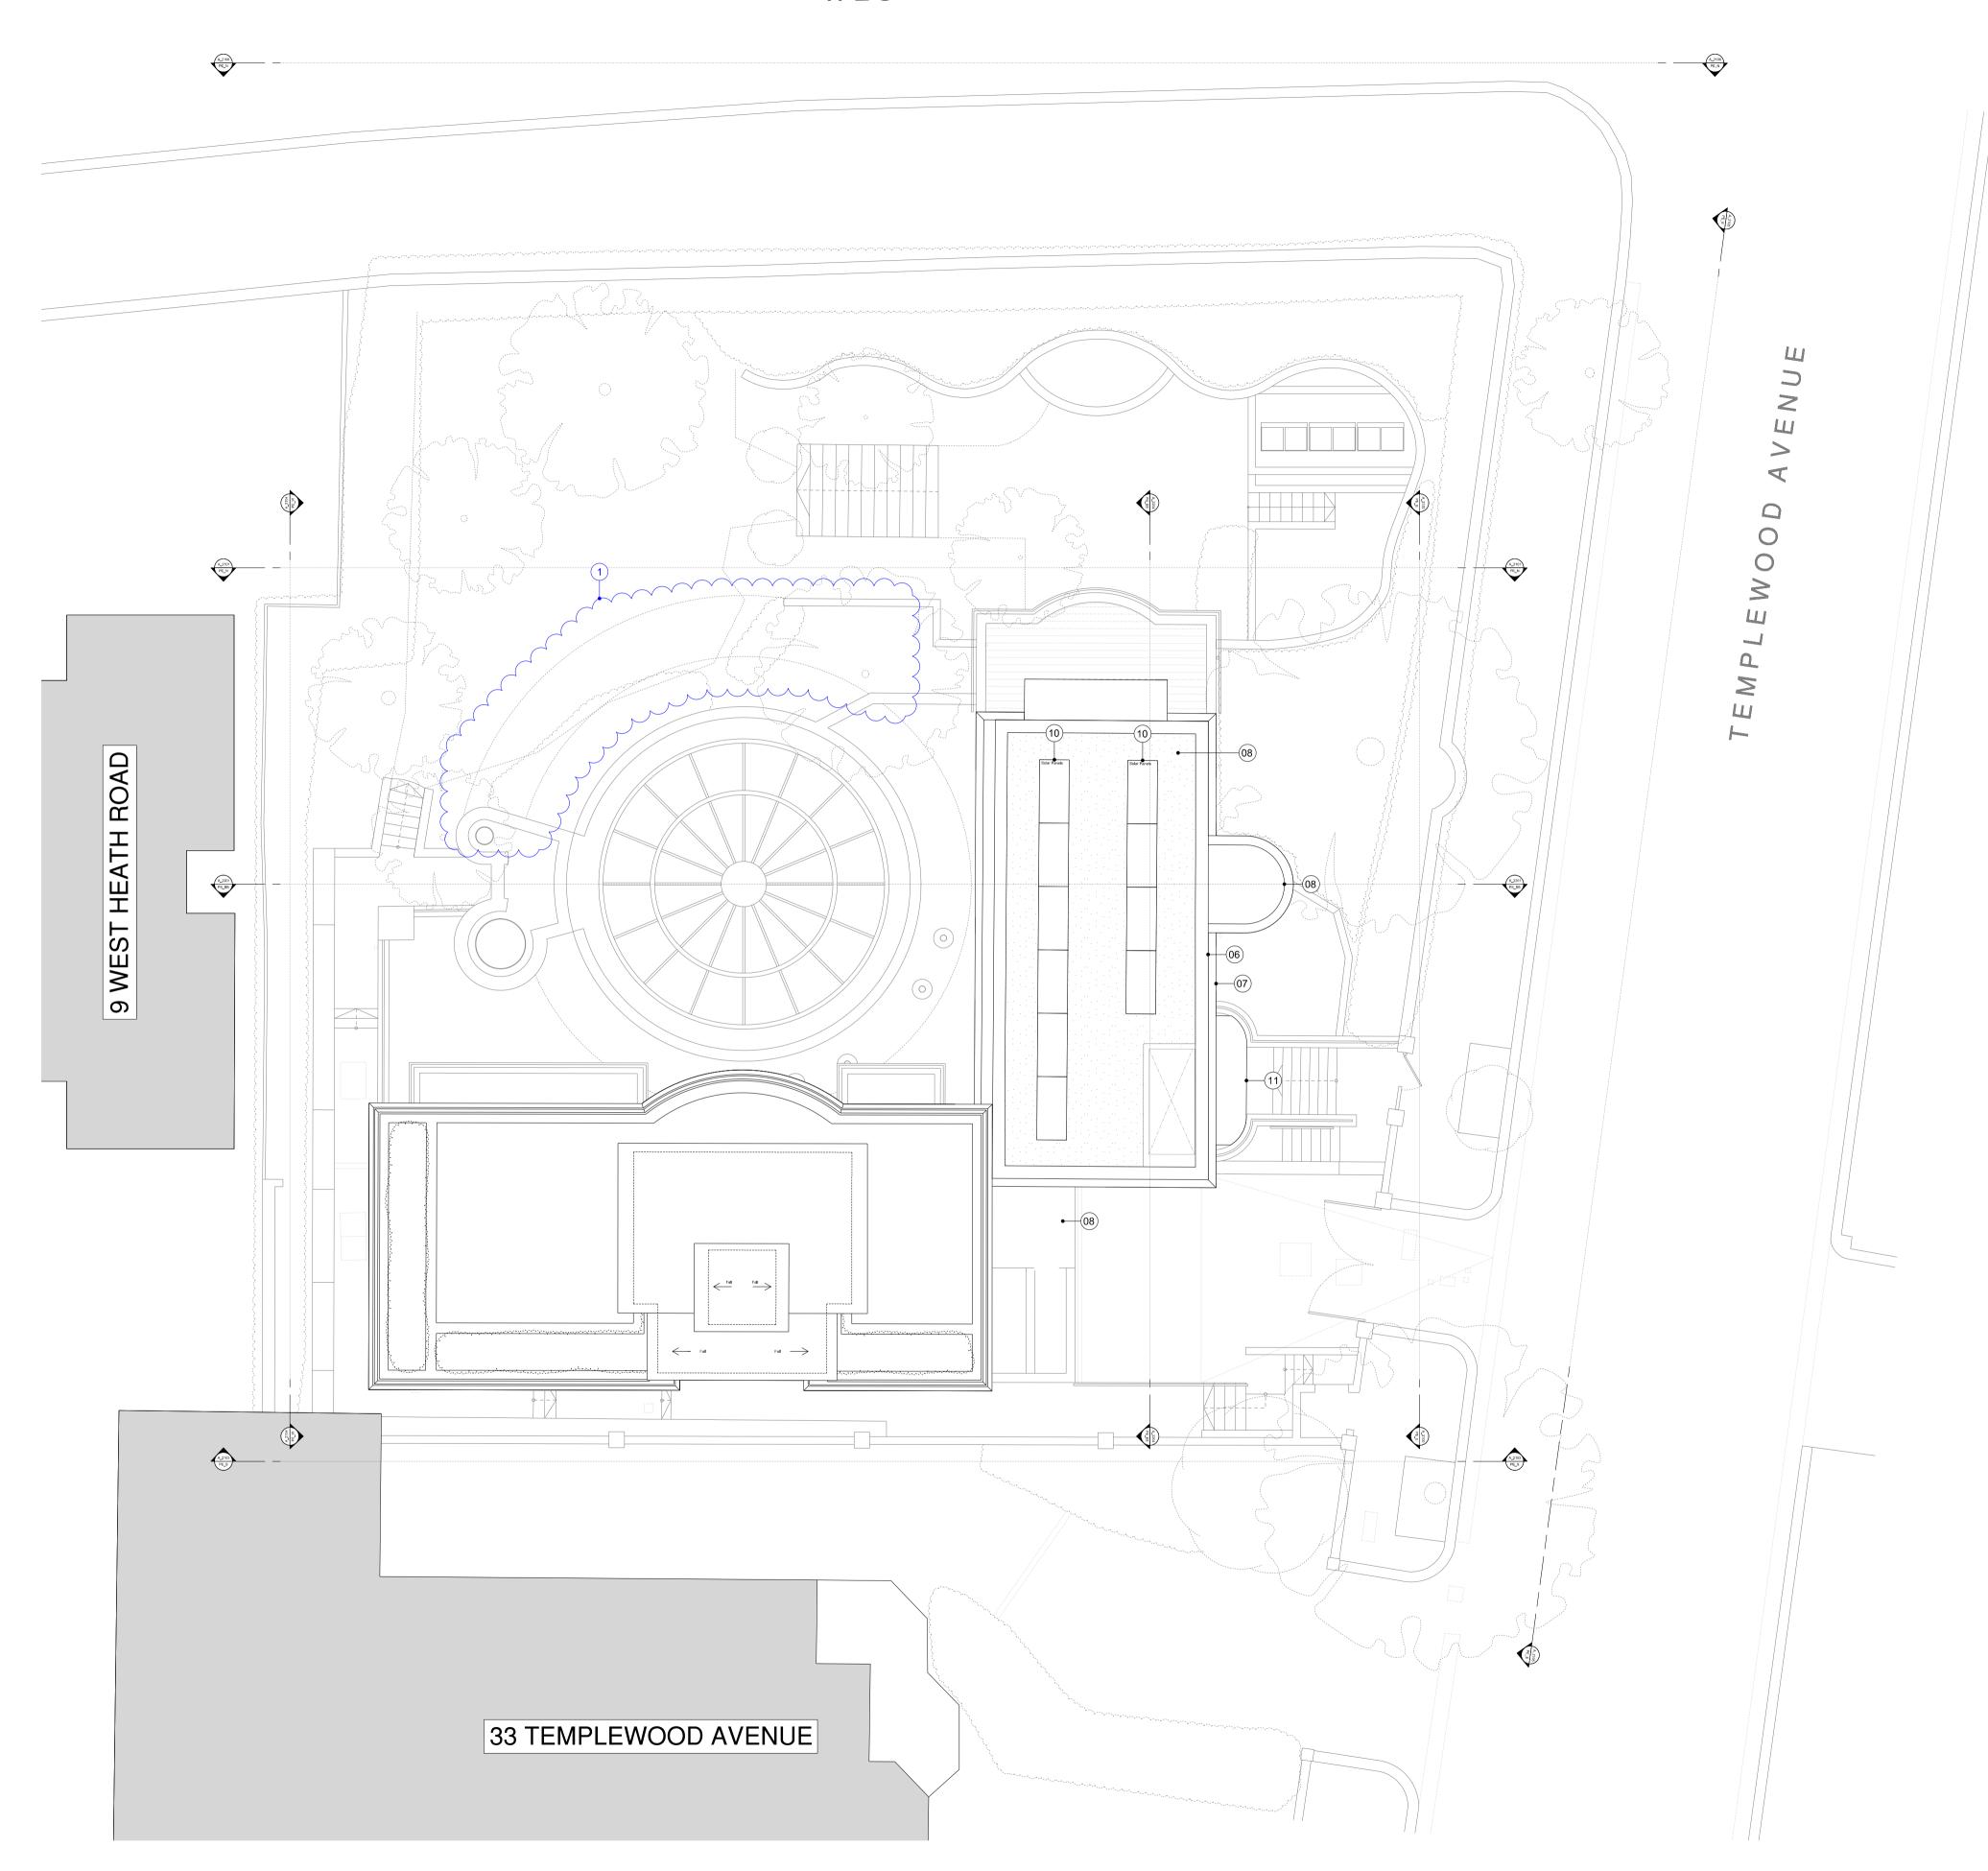

| Previous title Previous Previo | oposed First Floor  A_2001  MV  16.12.2024                       | Plan  Rev.  Approved  Updated                        | A<br>RD<br>24.03.2025                                 |

Boncara 35 Templewood Avenue London NW3 7UY

Andrea Sambo

1:100 @ A1 / 1:200 @ A3



| Studio Three Architects Limited. All construction works to comply with British Standards and Building Regulations requirements. Any errors on drawings or omissions should be reported to Studio Three. This drawing cannot be used to calculate areas for the purposes of valuation. A measurements should be checked on site. These drawings should not be scaled.  Legends & Notes