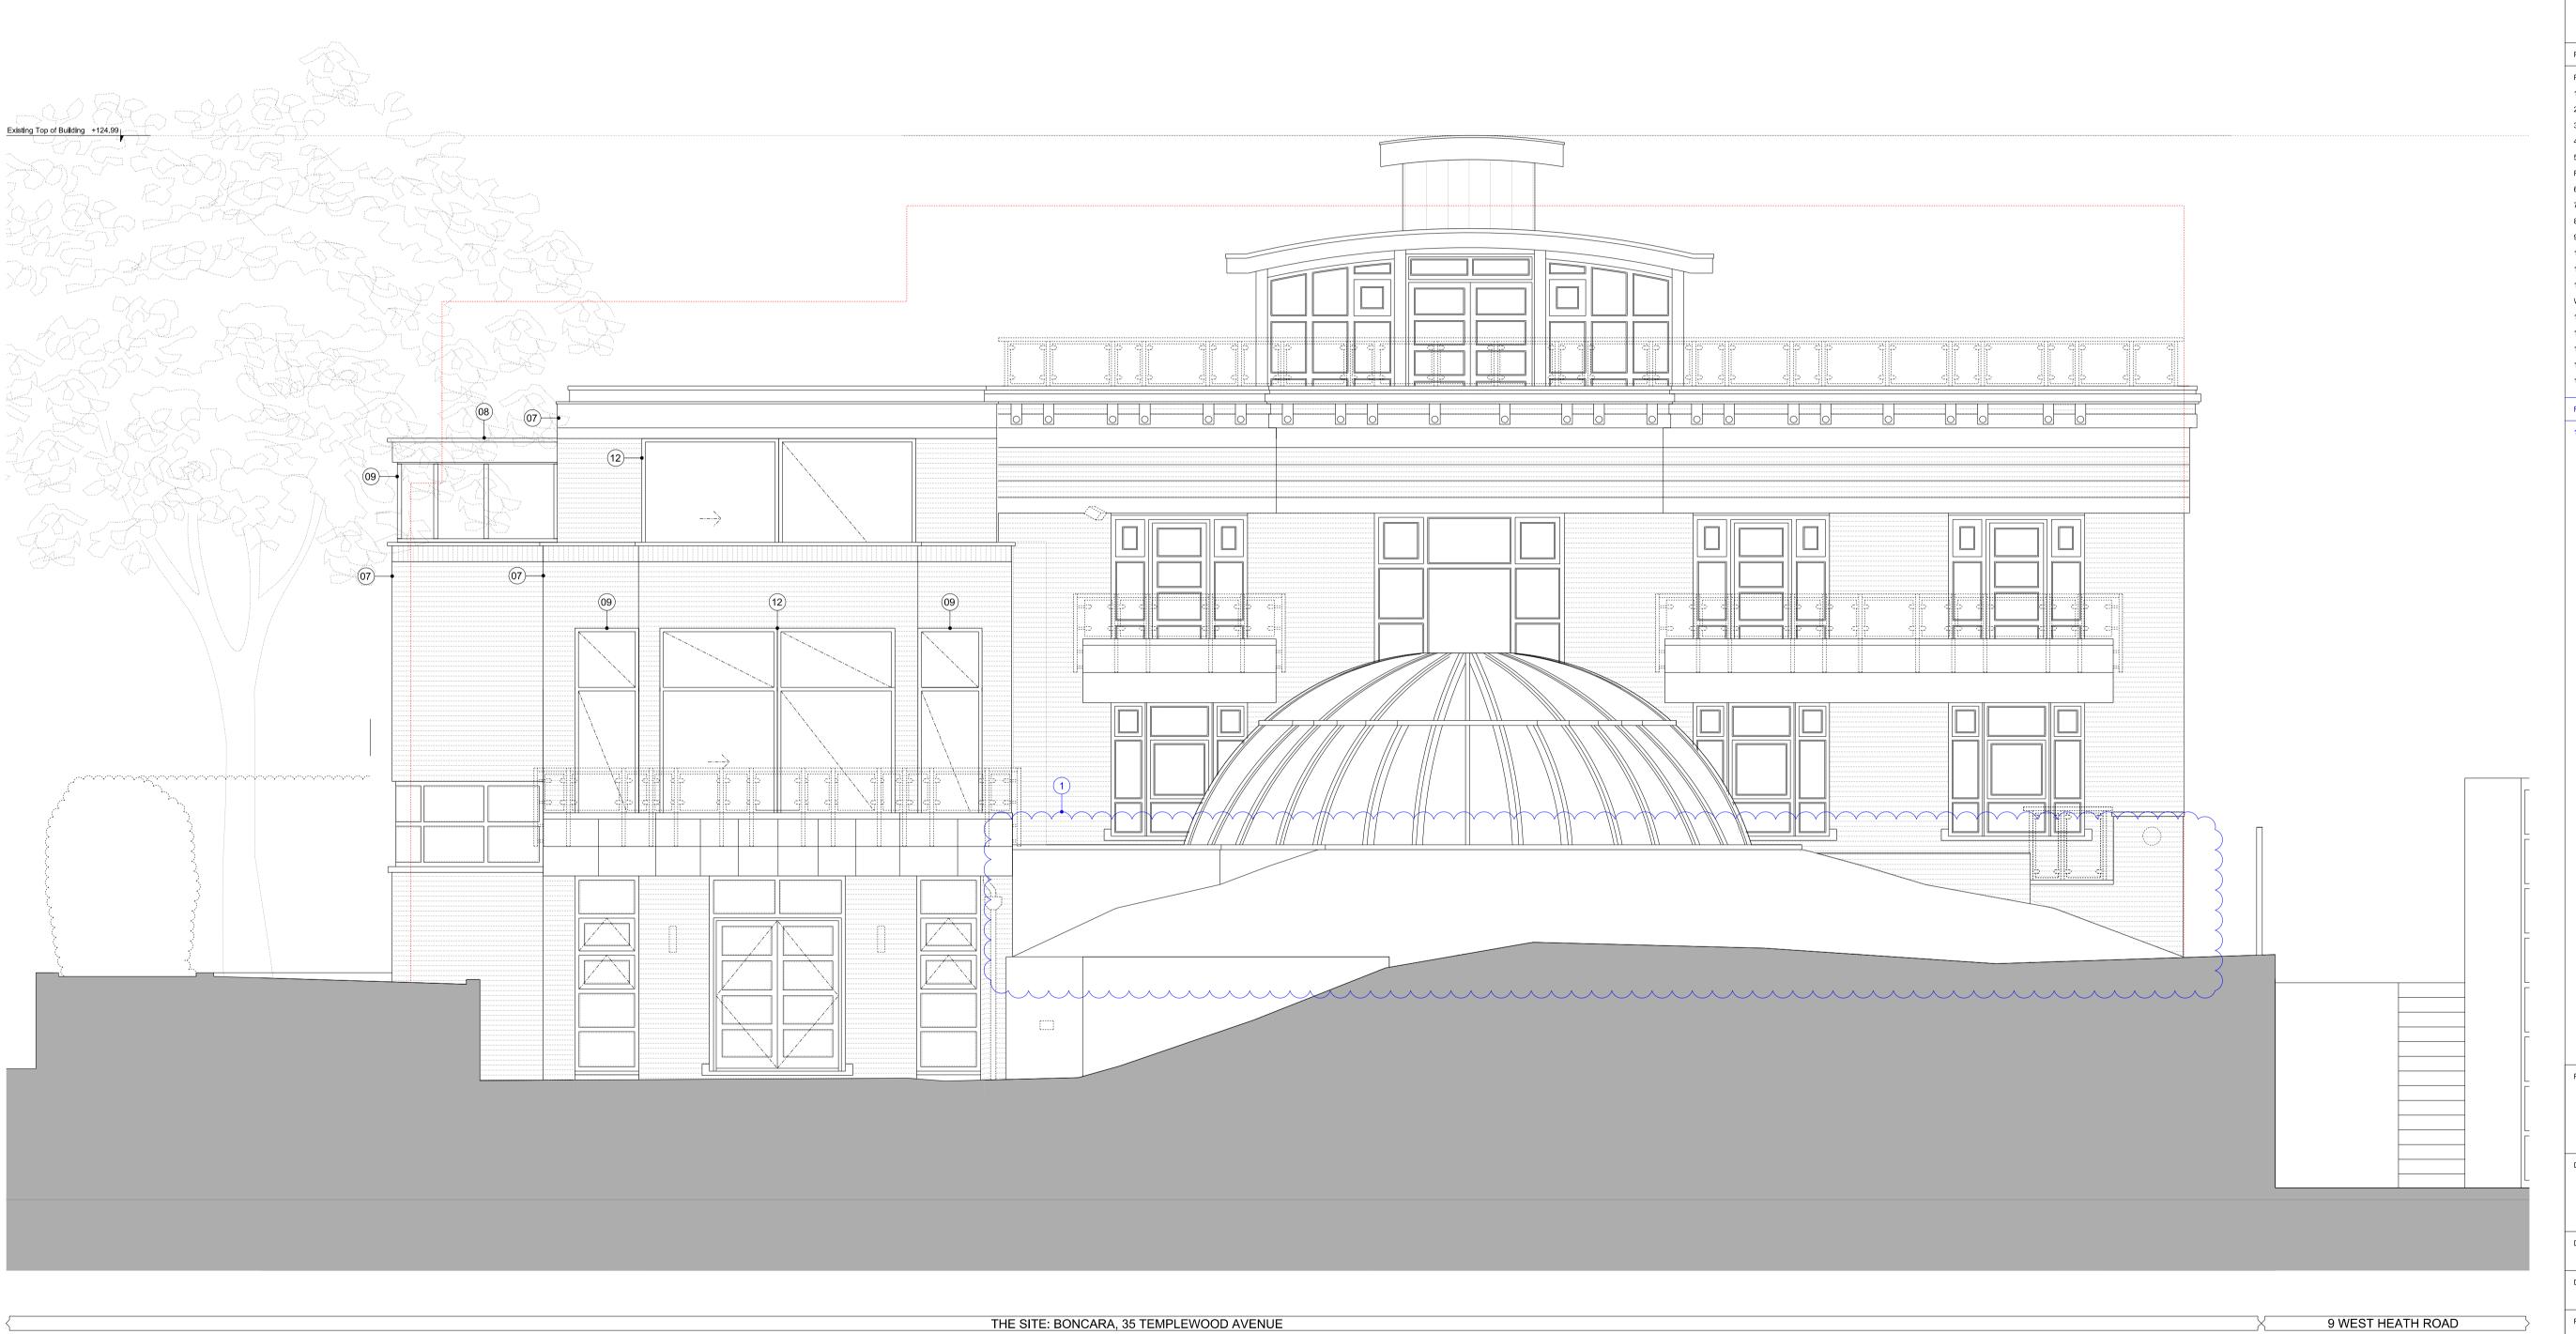

| Drawing title Pr  Drawing No.         | oposed Roof Pla<br>A_2003                                    | n<br>Rev.                                              | A                                                          |

| ect No.<br>23088 | Boncara 35 Templewood Ave London NW3 7UY |
|------------------|------------------------------------------|
|                  |                                          |

Andrea Sambo 1:100 @ A1 / 1:200 @ A3



| Studio Tr                      | nree Architects Limited. All con                                                                  | struction works to comply   | with British Standards and                    |
|--------------------------------|---------------------------------------------------------------------------------------------------|-----------------------------|-----------------------------------------------|
| Studio Thr                     | egulations requirements. Any e<br>ree. This drawing cannot be use<br>asurements should be checked | ed to calculate areas for   | the purposes of valuation. All                |
| Legends & Not                  | tes                                                                                               |