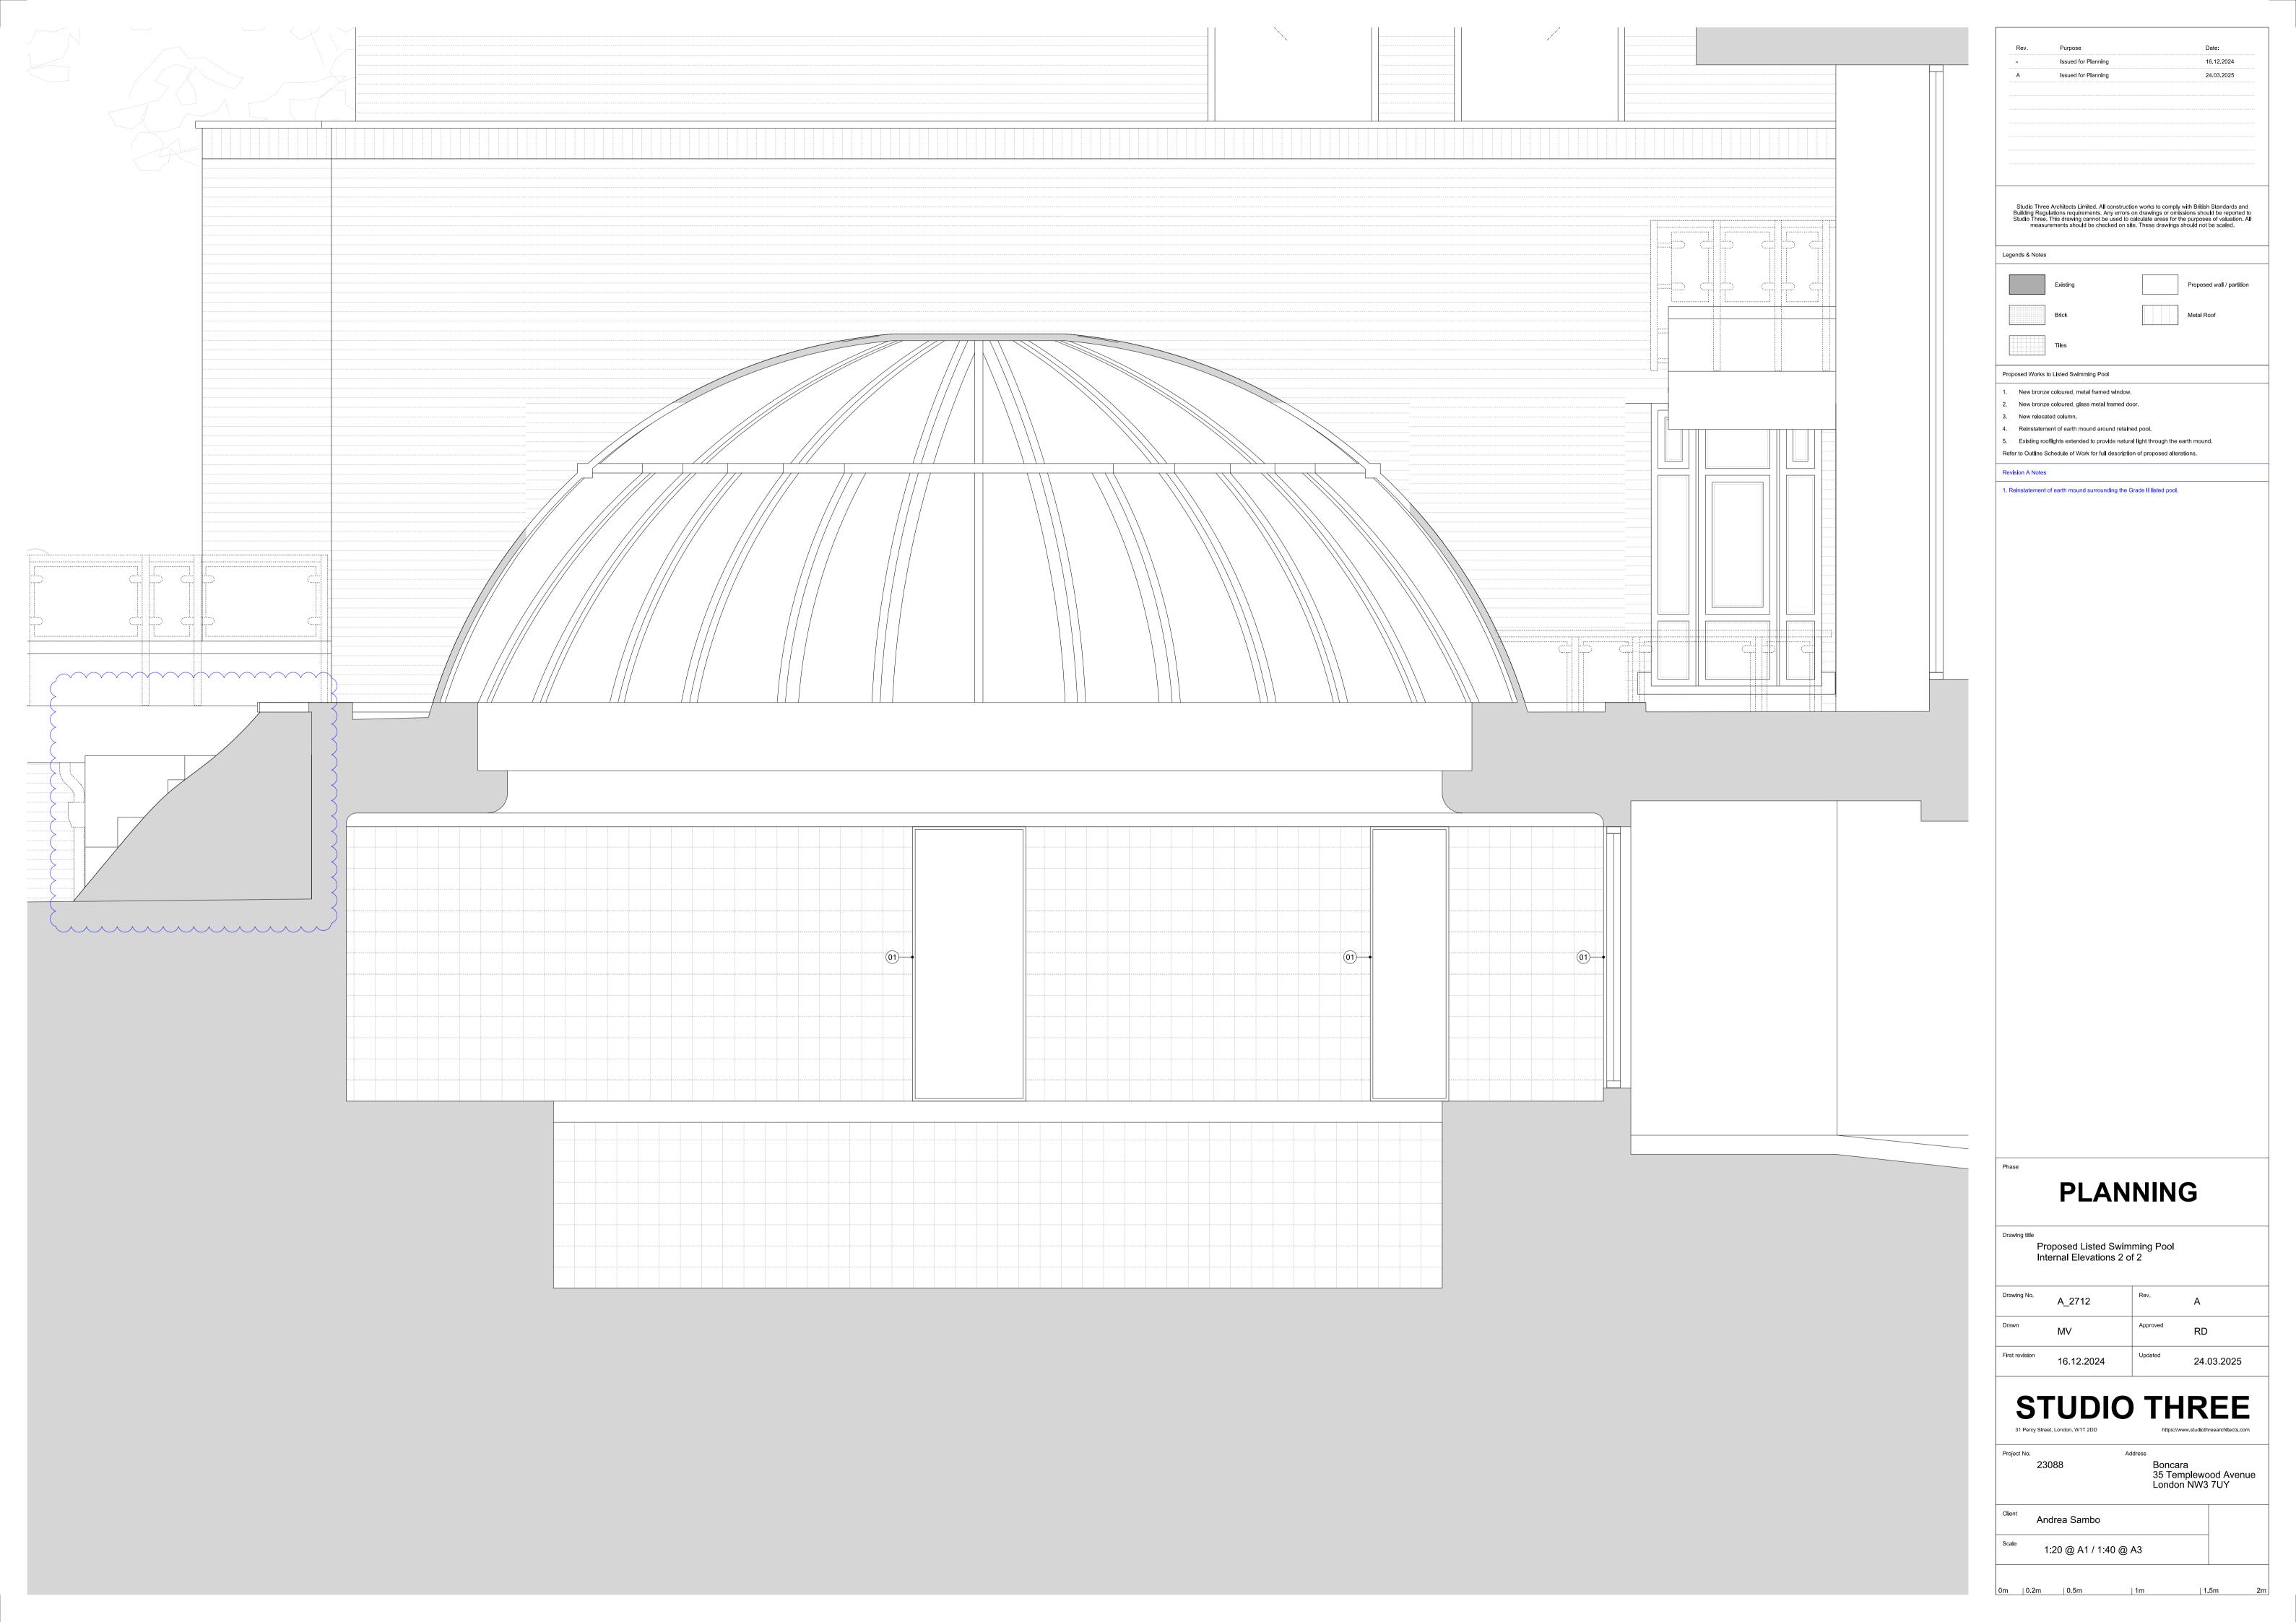

| A Issued for Planning                                                                                                                                                    |                                                              | 16.12.2024                                                         |
|--------------------------------------------------------------------------------------------------------------------------------------------------------------------------|--------------------------------------------------------------|--------------------------------------------------------------------|
|                                                                                                                                                                          |                                                              | 24.03.2025                                                         |
|                                                                                                                                                                          |                                                              |                                                                    |
|                                                                                                                                                                          |                                                              |                                                                    |
| Studio Three Architects Limited. All const<br>Building Regulations requirements. Any er<br>Studio Three. This drawing cannot be used<br>measurements should be checked o | rors on drawings or om<br>d to calculate areas for           | issions should be reporte<br>the purposes of valuation             |
| Legends & Notes                                                                                                                                                          |                                                              | 1                                                                  |
| Existing                                                                                                                                                                 |                                                              | Proposed wall / partiti                                            |
| Brick                                                                                                                                                                    |                                                              | Metal Roof                                                         |
| Tiles  Proposal Notes                                                                                                                                                    |                                                              |                                                                    |
| Refurblshment:  1.New up-and-over garage doors within existin                                                                                                            | ng opening, bronze colo                                      | ured fin <b>i</b> sh.                                              |
| New front entrance door within existing open     New external door within existing opening, br     New external A/C condenser unit.                                      |                                                              | nlsh.                                                              |
| 5.New landscape and built-in planters to screen First Floor Extension:                                                                                                   |                                                              |                                                                    |
| <ol> <li>First floor extension inset from the building per</li> <li>New parapets in red brick and stone to match</li> <li>New flat roof.</li> </ol>                      |                                                              |                                                                    |
| 9. New metal framed, double glazed window, but 10. New solar panels on flat roof.  11. New capacity should from the contractions in sections.                            |                                                              | 0.0                                                                |
| 11.New canopy above front door entrance in re 12.New metal framed, double glazed doors, browns to Listed Swimming Pool:                                                  |                                                              | ·9·                                                                |
| 13.New bronze coloured, metal framed window<br>14.New bronze coloured, glass metal framed d<br>15.New relocated column.                                                  |                                                              |                                                                    |
| 16.Reinstatement of earth mound around retain<br>17.Existing sun 'tubes' extended to provide nat                                                                         |                                                              | arth mound.                                                        |
| Revision A Notes                                                                                                                                                         |                                                              |                                                                    |
|                                                                                                                                                                          |                                                              |                                                                    |
|                                                                                                                                                                          |                                                              |                                                                    |
| Phase PLAN  Drawling title Proposed Lower Green                                                                                                                          |                                                              |                                                                    |
| PLAN  Drawlng title  Proposed Lower Gro                                                                                                                                  |                                                              |                                                                    |
| Drawing title Proposed Lower Green                                                                                                                                       | ound Floor Pl                                                | an                                                                 |
| Drawing title Proposed Lower Green  Drawing No.  A_1990                                                                                                                  | ound Floor Pl                                                | an<br>A                                                            |
| PLAN  Drawing title Proposed Lower Green  Drawing No.  A_1990  Drawn  MV                                                                                                 | Rev.  Approved  Updated                                      | A<br>RD<br>24.03.2025                                              |
| PLAN  Drawing title Proposed Lower Gro  Drawing No. A_1990  Drawn MV  First revision 16.12.2024                                                                          | Rev.  Approved  Updated  OTH  https://  Address  Bonca 35 Te | A  RD  24.03.2025  IREE  www.studiothreearchitects.cara            |
| PLAN  Drawing title Proposed Lower Gro  Drawing No. A_1990  Drawn MV  First revision 16.12.2024  STUDIC  31 Percy Street, London, W1T 2DD  Project No.                   | Rev.  Approved  Updated  OTH  https://  Address  Bonca 35 Te | A RD 24.03.2025  IREE www.studiothreearchitects.cara mplewood Aver |