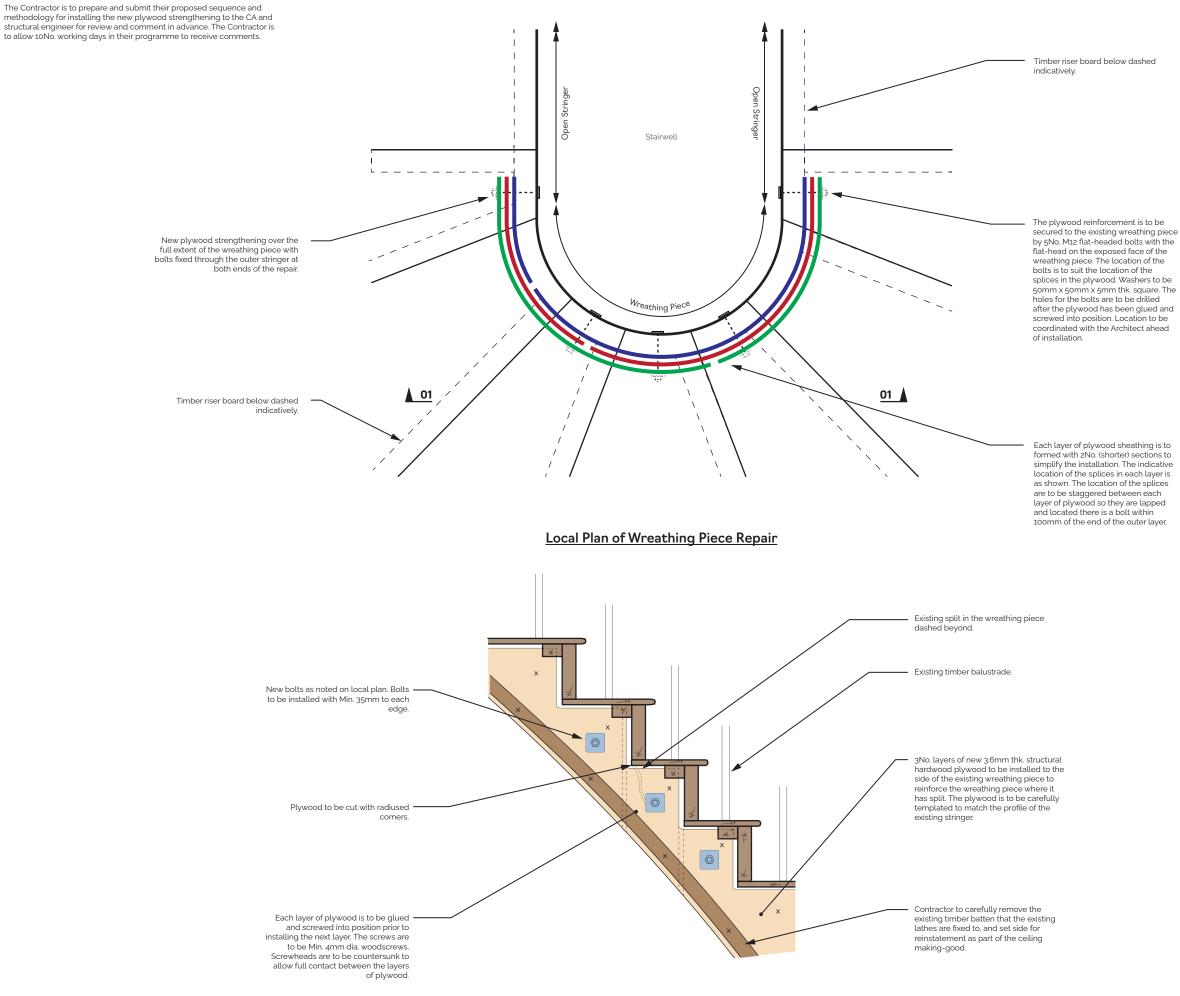

Detail 01-01 Elevation of Wreathing Piece Repair

| 1.    | PS<br>This drawing is to be read in conjunction with all other relevant<br>Architects and Engineer's drawings and specifications.             |
|-------|-----------------------------------------------------------------------------------------------------------------------------------------------|
| 2.    | This drawing is not to be used for construction unless the<br>drawing purpose note reads "construction". This includes any<br>investigations. |
|       | 5                                                                                                                                             |
|       |                                                                                                                                               |
|       |                                                                                                                                               |
|       |                                                                                                                                               |
|       |                                                                                                                                               |
|       |                                                                                                                                               |
|       |                                                                                                                                               |
|       | isions<br>16/04/25 - Issued for Comment                                                                                                       |
|       |                                                                                                                                               |
|       |                                                                                                                                               |
|       |                                                                                                                                               |
|       |                                                                                                                                               |
|       |                                                                                                                                               |
|       |                                                                                                                                               |
| Proj  | ject No.67 to 70 Great Russell Si                                                                                                             |
| J     | WC1B 3BN                                                                                                                                      |
| Title | [                                                                                                                                             |
|       | No.70 Ground to First Floor Stair<br>Repair Detail Sheet og                                                                                   |
| Proj  | ject No. 0031                                                                                                                                 |
| Dat   | e April 2025                                                                                                                                  |
| Dra   | wn By RW                                                                                                                                      |
| Che   | ecked By SBC                                                                                                                                  |
| Sca   | le at A3 Approx. 1:10                                                                                                                         |
| Rev   |                                                                                                                                               |
|       | ision Pot                                                                                                                                     |
| Purj  | pose Comment                                                                                                                                  |
|       |                                                                                                                                               |