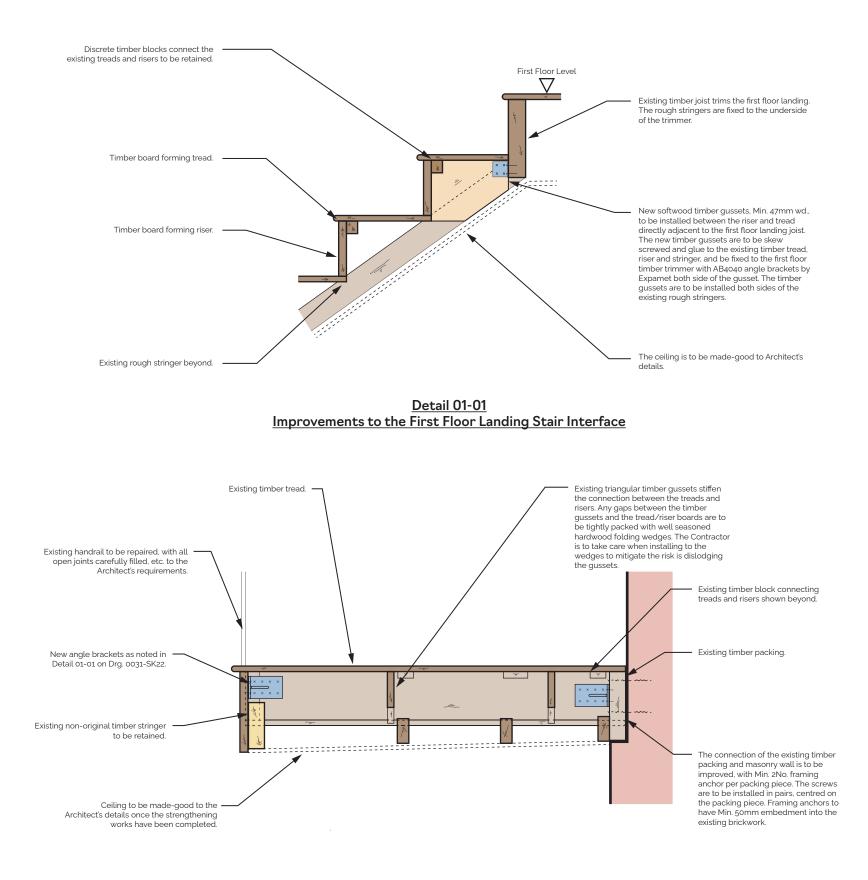

Detail 02-02 Improvements to Connection Between Riser Boards and Stringers Upper Flight

| 1.         | tes<br>This drawing i             | is to be read in conjunction with all other relevant                                                                                           |
|------------|-----------------------------------|------------------------------------------------------------------------------------------------------------------------------------------------|
| 2.         | Architect's and<br>This drawing i | d Engineer's drawings and specifications.<br>is not to be used for construction unless the<br>ose note reads "construction". This includes any |
|            | investigations                    | sectore reads construction. This includes any