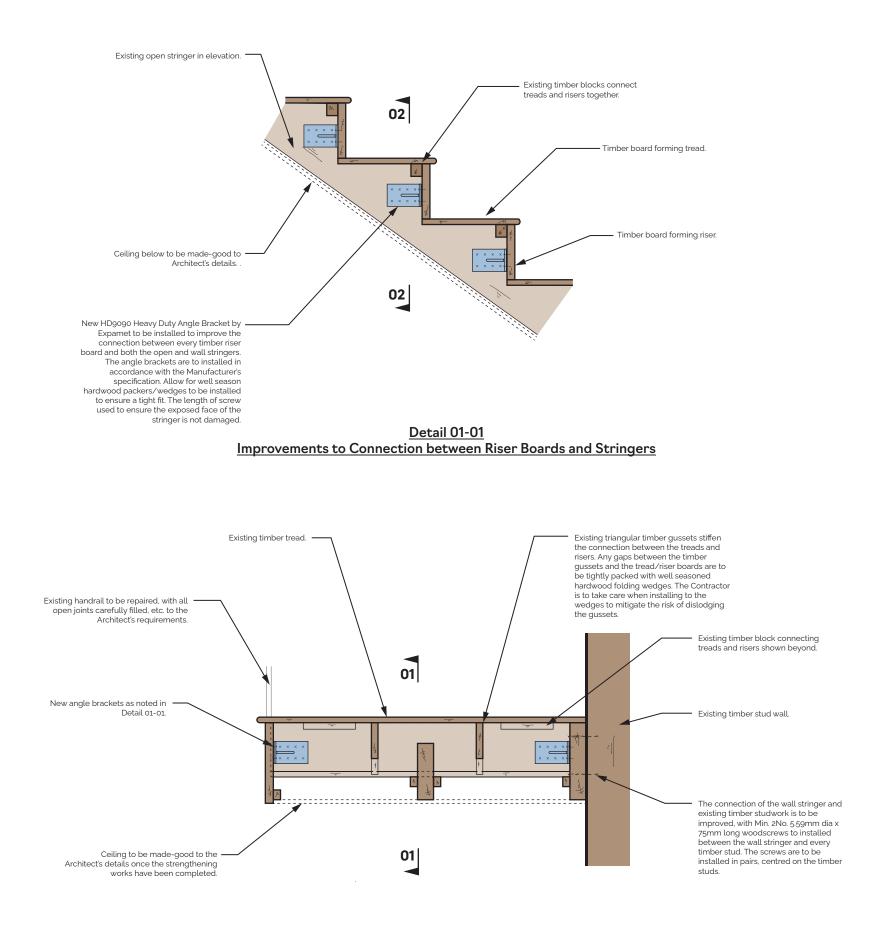

Detail 02-02 Improvements to Connection Between Riser Boards and Stringers Lower Flight and Curved Section of Stair

| Note     | es                                                                                                                                            |
|----------|-----------------------------------------------------------------------------------------------------------------------------------------------|
| 1.       | This drawing is to be read in conjunction with all other relevant<br>Architect's and Engineer's drawings and specifications.                  |
| 2.       | This drawing is not to be used for construction unless the<br>drawing purpose note reads "construction". This includes any<br>investigations. |
|          |                                                                                                                                               |
|          |                                                                                                                                               |
|          |                                                                                                                                               |
|          |                                                                                                                                               |
|          |                                                                                                                                               |
|          |                                                                                                                                               |
|          |                                                                                                                                               |
|          |                                                                                                                                               |
|          | sions<br>16/04/25 - Issued for Comment                                                                                                        |
| 101      |                                                                                                                                               |
|          |                                                                                                                                               |
|          |                                                                                                                                               |
|          |                                                                                                                                               |
|          |                                                                                                                                               |
|          |                                                                                                                                               |
|          |                                                                                                                                               |
|          |                                                                                                                                               |
| Proj     | ect No.67 to 70 Great Russell St                                                                                                              |
|          | WC1B 3BN                                                                                                                                      |
| Title    |                                                                                                                                               |
|          | No.70 Ground to First Floor Stair<br>Repair Detail Sheet 01                                                                                   |
|          |                                                                                                                                               |
| Proj     | ect No. 0031                                                                                                                                  |
| Date     | e April 2025                                                                                                                                  |
| <br>Drav | vn By RW                                                                                                                                      |
|          |                                                                                                                                               |
|          | cked By SBO                                                                                                                                   |
| Scal     | e at A3 Approx. 1:10                                                                                                                          |
| Revi     | sion Po1                                                                                                                                      |
| Purp     | cose Comment                                                                                                                                  |
| Str      | ructural Assembly                                                                                                                             |
|          | Info <b>e</b> structuralassembly.co.uk<br>52 Foundling Court<br>The Brunswick Centre                                                          |
|          | The Brunswick Centre<br>Marchmont Street<br>WCIN 1AN                                                                                          |