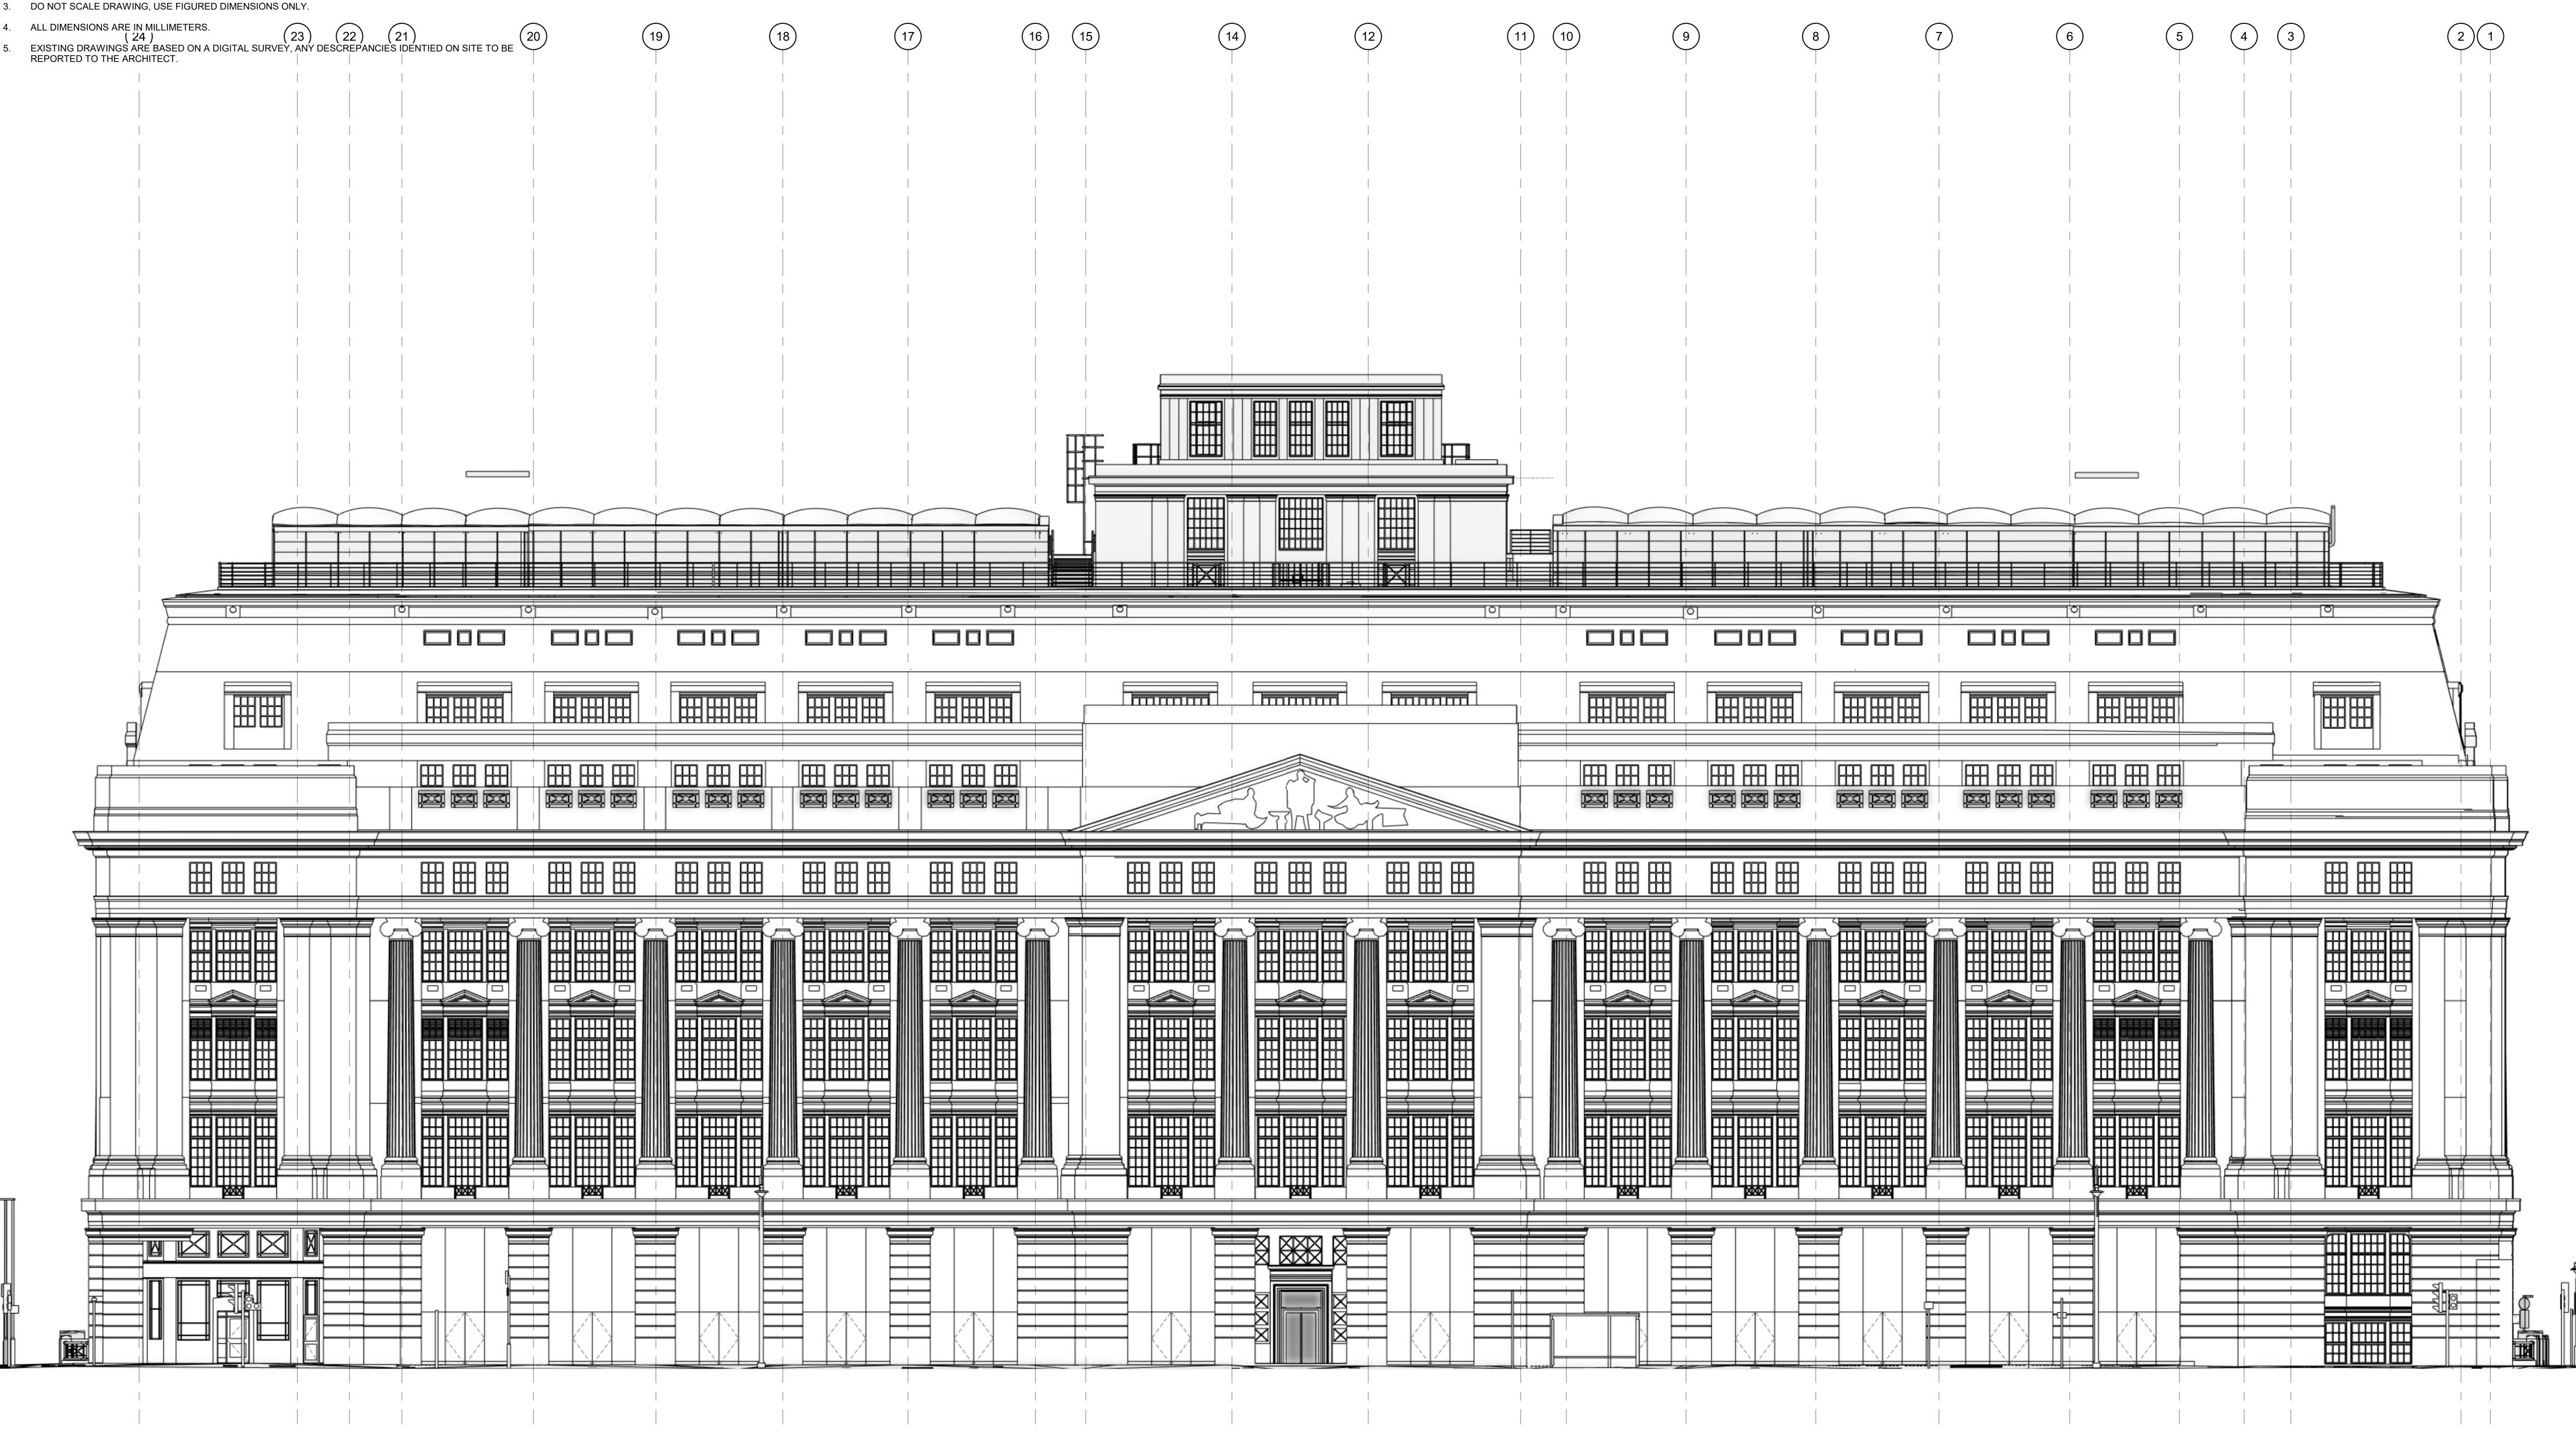

2 0262 - Existing Elevation - Southampton Row

copyright of this drawing is vested with Corstorphine & Wright Ltd and must not be copied or reproduced C01 Issue for Construction

Rev. Description

vithout the consent of the company.