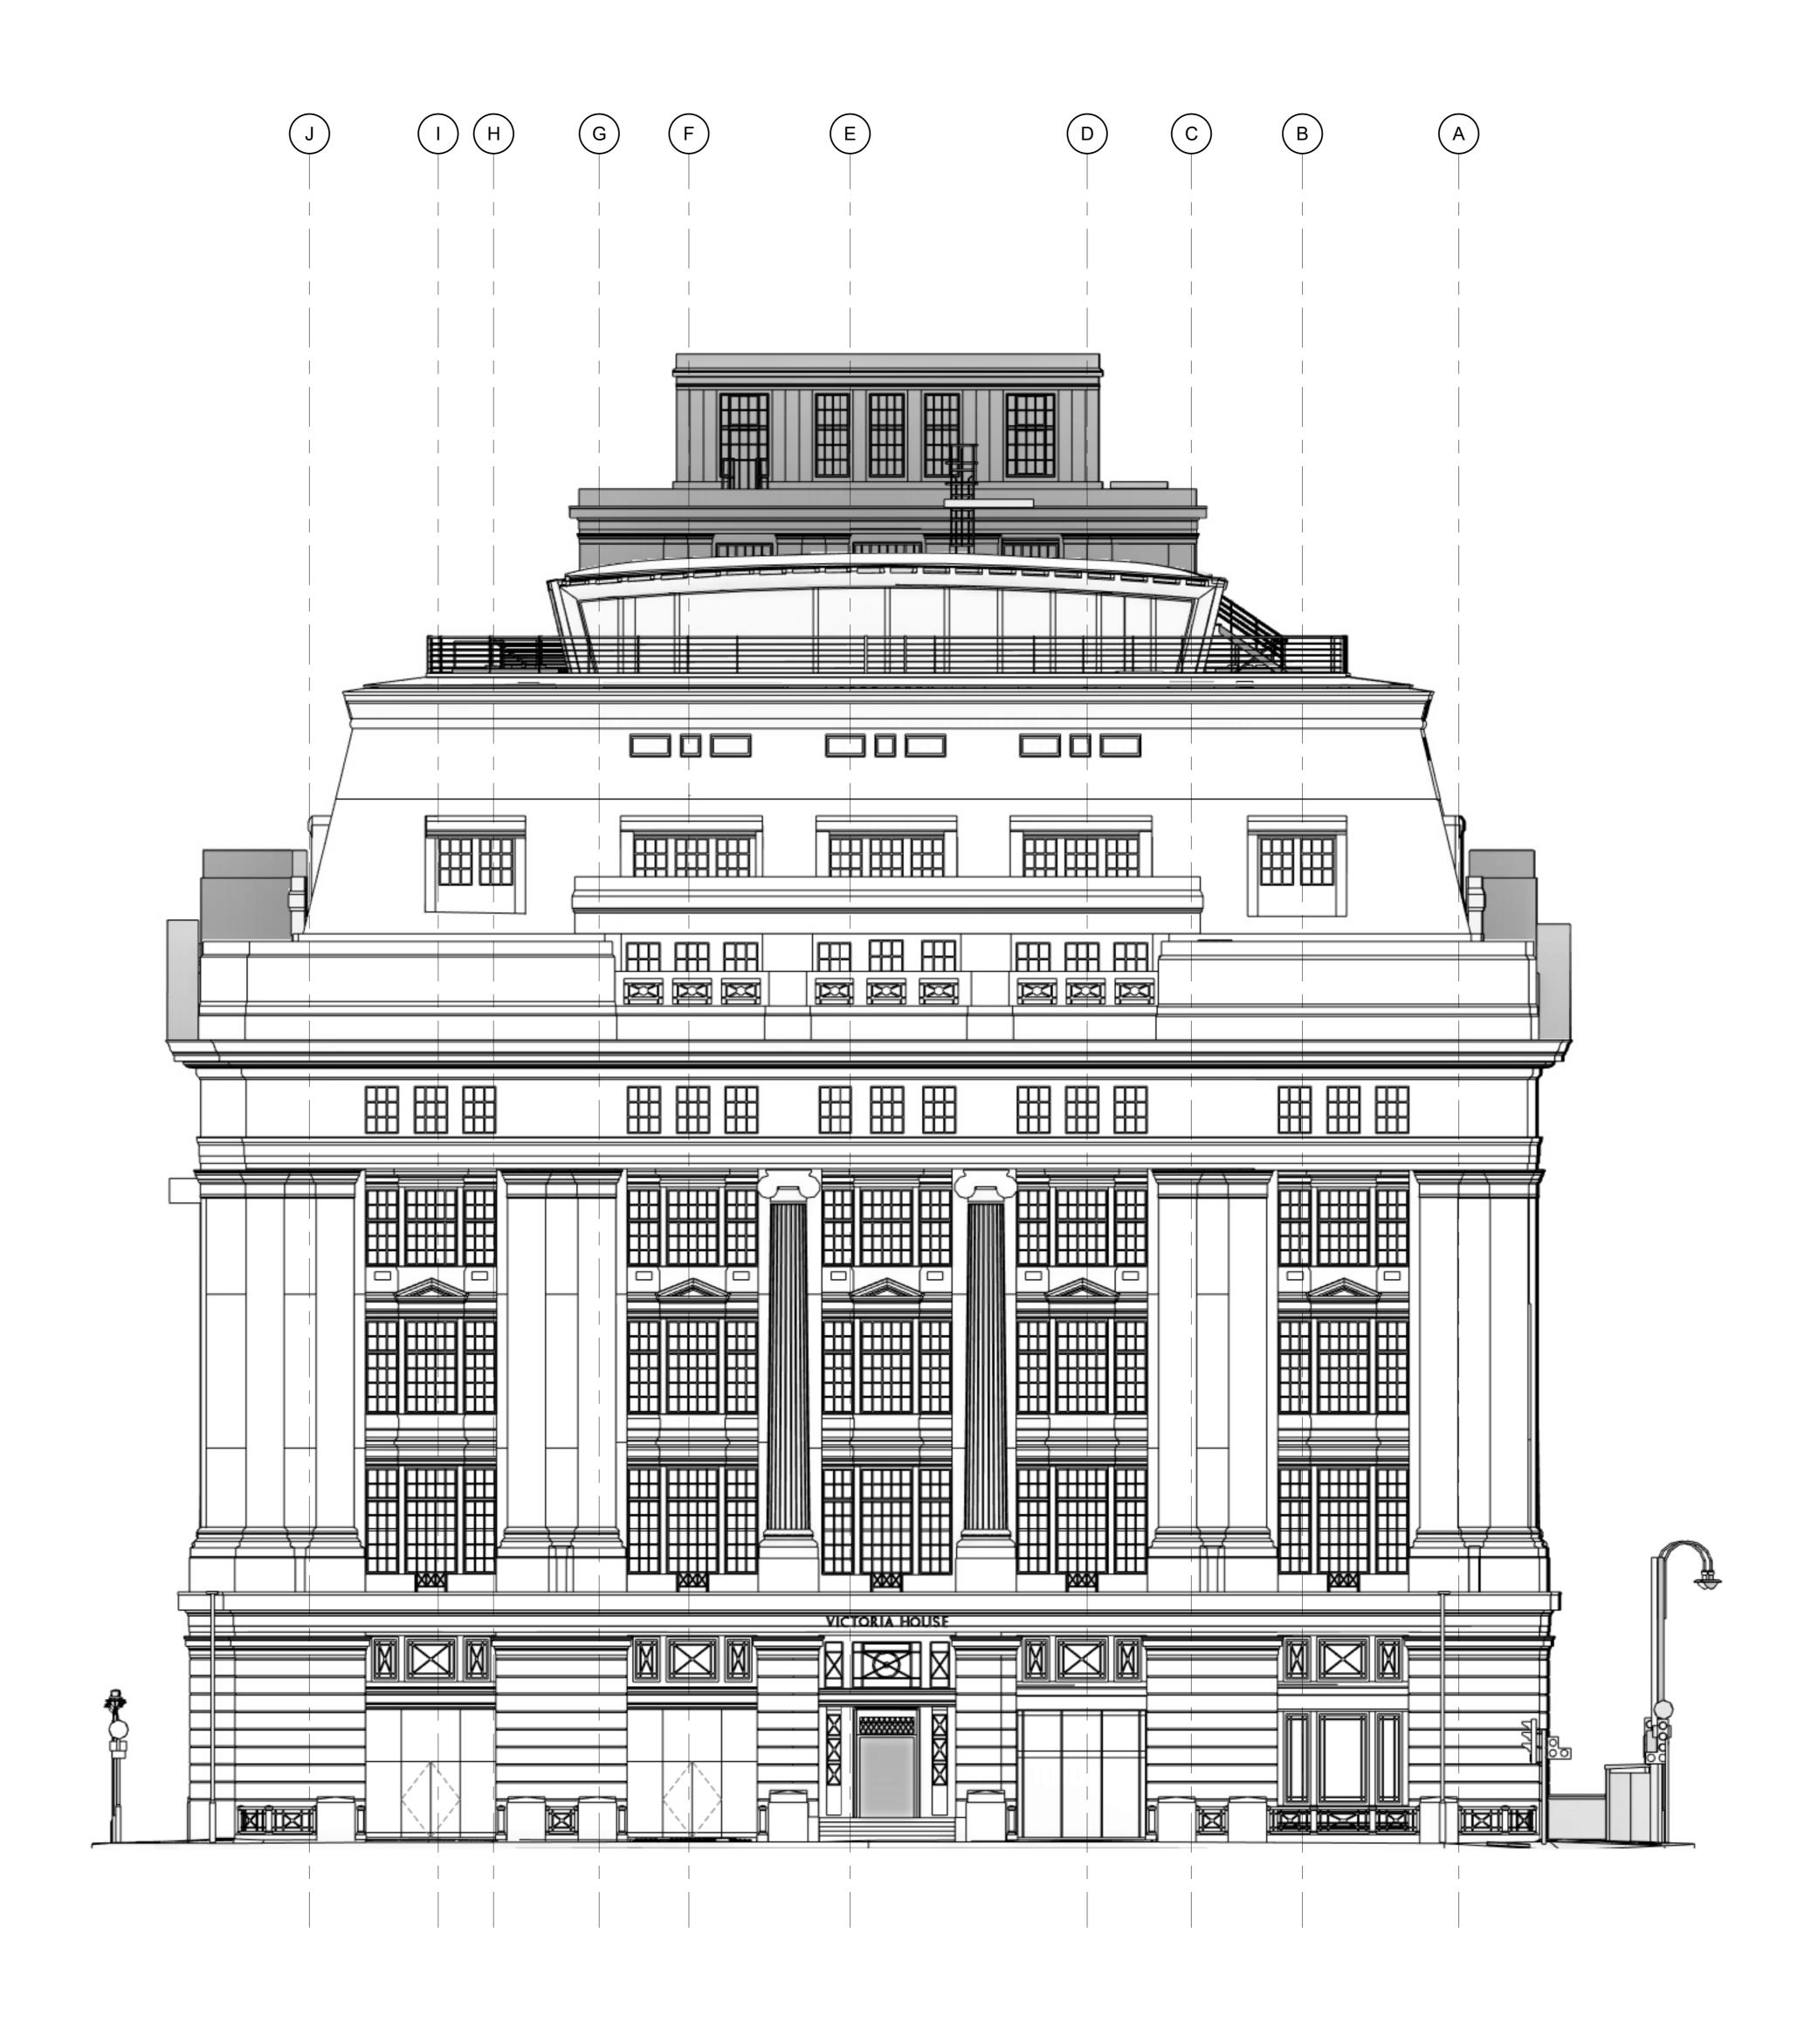

Existing Elevation - Vernon Place

1:100

Circuit
Oxford Victoria House Ltd.

Corstorphine & Wright

Project:
Victoria House

Decompt Tile:
Elevation - Existing - (Vernon Place)
Project:
VITH-CWA-ZZ-ZZ-DR-A-Q261
V