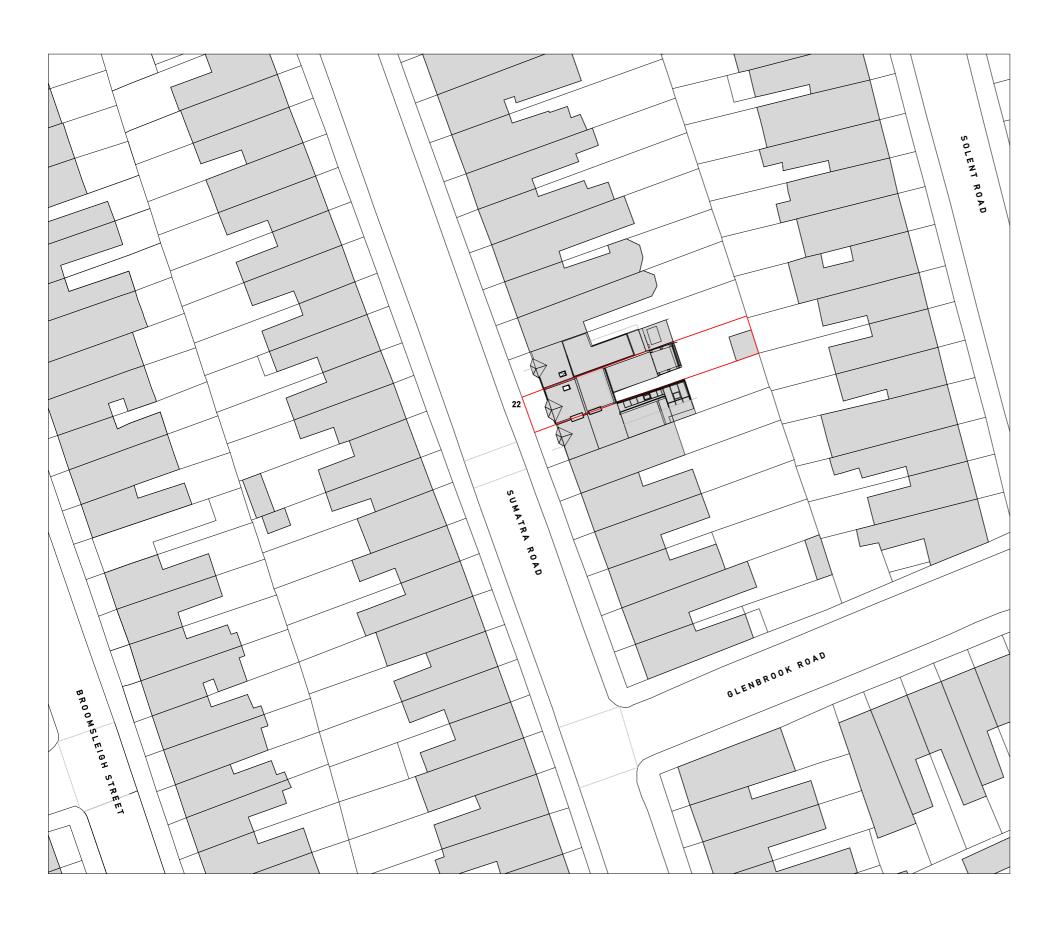

## NO CHANGES AT GROUND FLOOR

| Rev. Description 1 Issued to Planning                   | Date<br>22.04.25 | By<br>CK                                                                                                                                                                  | PROJECT<br>22 SR   | No:           | CLIENT<br>ADAM                            | 0 .5 1      | 5 M                                 |
|---------------------------------------------------------|------------------|---------------------------------------------------------------------------------------------------------------------------------------------------------------------------|--------------------|---------------|-------------------------------------------|-------------|-------------------------------------|
|                                                         |                  |                                                                                                                                                                           | STATUS<br>Planning |               | PROJECT TITLE  22 SUMATRA ROAD            |             |                                     |
| NOTES:                                                  |                  |                                                                                                                                                                           | DRAWN<br>CK        | CHECKED<br>CK | DRAWING NAME GROUND FLOOR PLAN - PROPOSED | <b>(</b> *) | СЈОК                                |
| The contractor shall check and verify all dimensions on |                  | s in writing before proceeding work.<br>ontractor to carry out site dimension checks or surveys initially prior to tender and again prior to construction or manufacture. | DATE<br>22.04.25   |               | DRAWING NO.<br>22 SR-(PL)100-1            | 1:50 @A3    | E conor@cjok.co.uk<br>T 07715454648 |