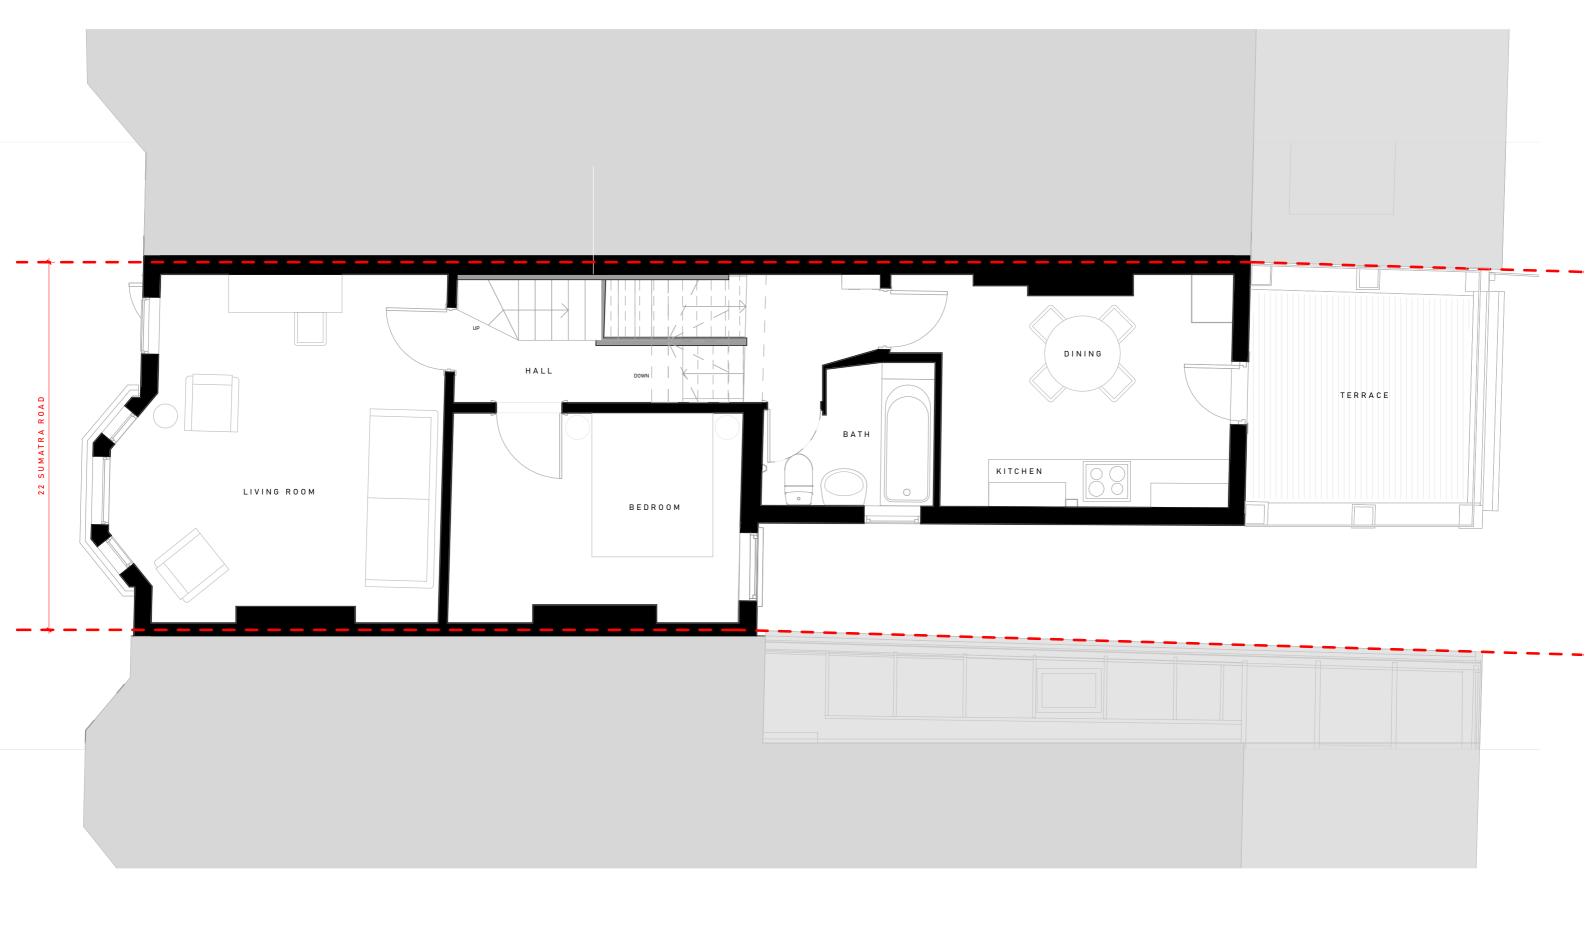

By CK CLIENT Description PROJECT No: 0 .5 1 5 M Issued to Planning 22.04.25 ADAM 22 SR STATUS PROJECT TITLE 22 SUMATRA ROAD Planning DRAWN CHECKED DRAWING NAME СЈОК FIRST FLOOR PLAN - PROPOSED CK CK NOTES: DATE DRAWING NO. E conor@cjok.co.uk T 07715454648 The contractor shall check and verify all dimensions on site and report any discrepancies in writing before proceeding work.

All dimensions based on drawing information received from client, Client or appointed Contractor to carry out site dimension checks or surveys initially prior to tender and again prior to construction or manufacture. 1:50 @A3 22 SR-(PL)101-1 22.04.25