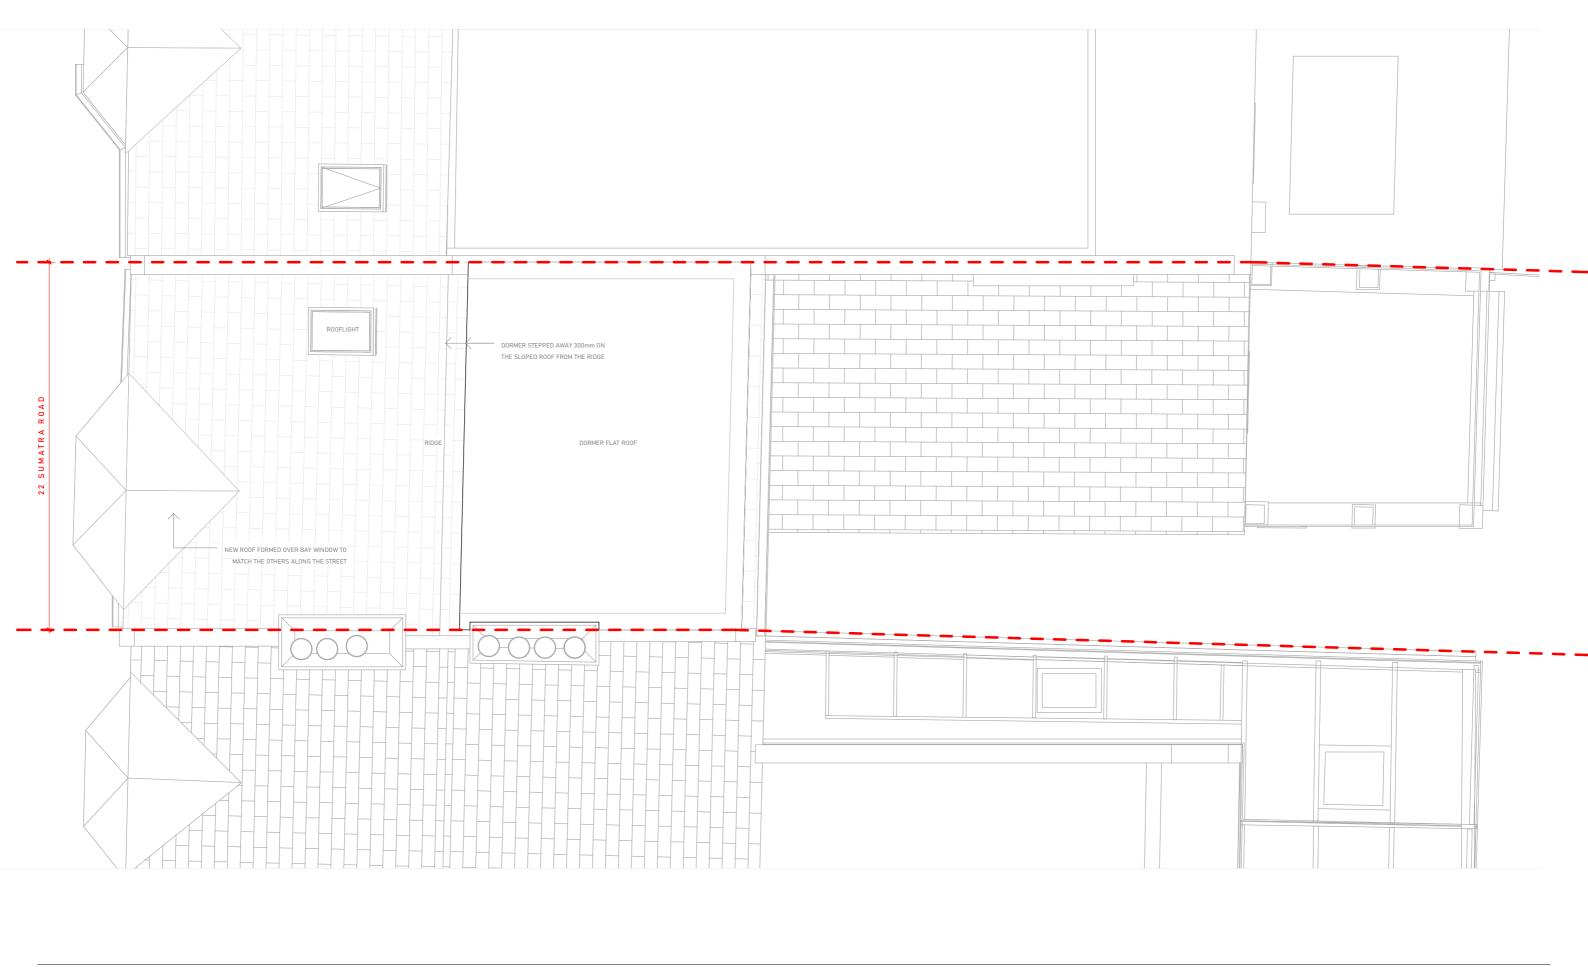

NOTES:

The contractor shall check and verify all dimensions on site and report any discrepancies in writing before proceeding work.

All dimensions based on drawing information received from client, Client or appointed Contractor to carry out site dimension checks or surveys initially prior to tender and again prior to construction or manufacture.