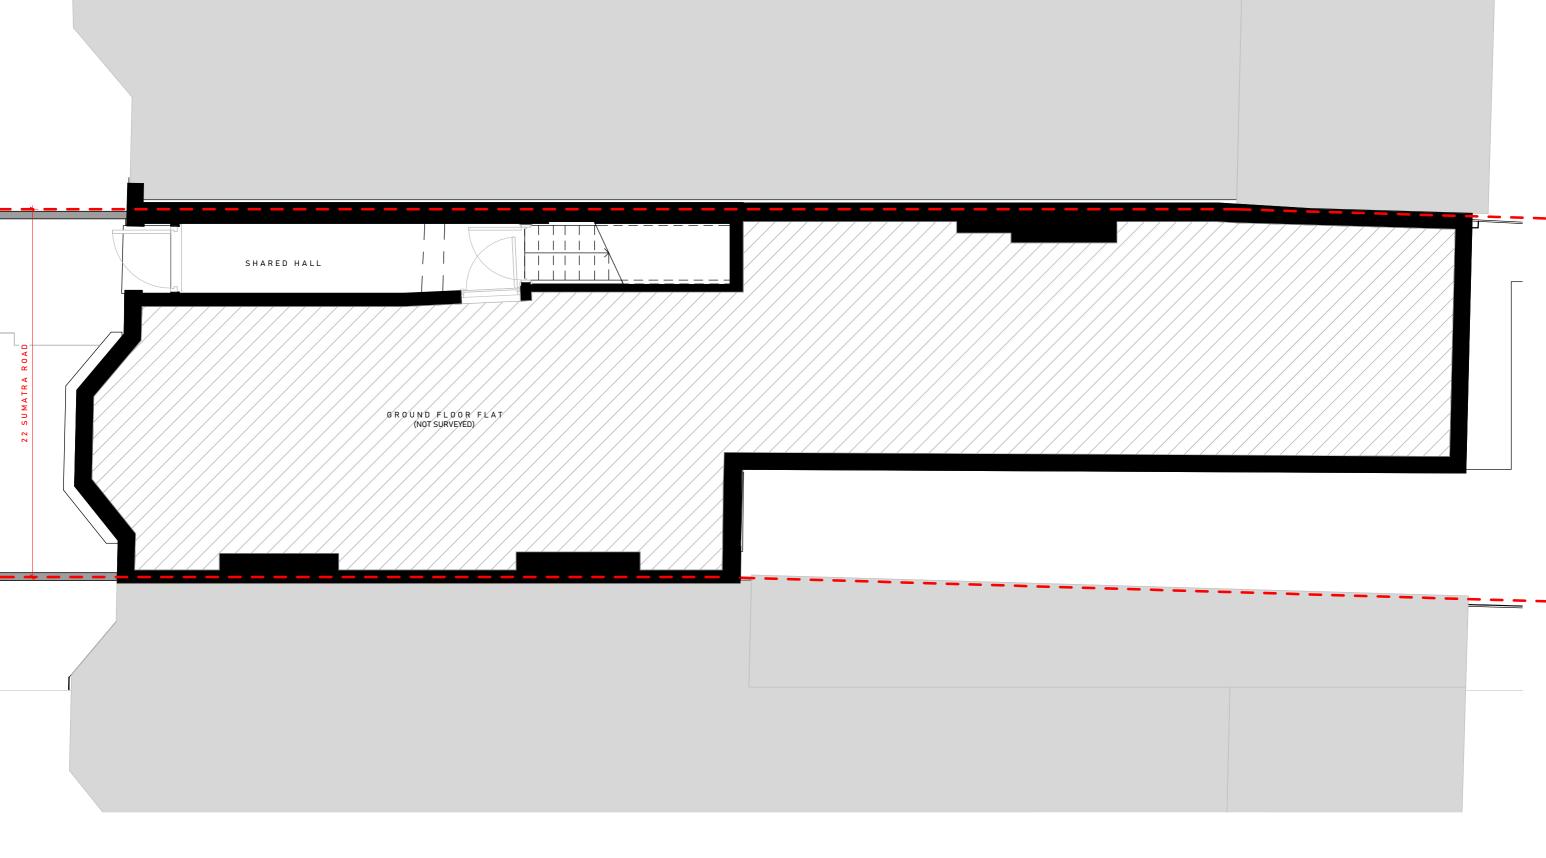

## NO CHANGES AT GROUND FLOOR

| Rev. Description 1 Issued to Planning                   | Date<br>22.04.25 | By<br>CK                                                                                                                                                                  | PROJECT<br>22 SR   | No:           | CLIENT<br>ADAM                            | 0 .5 1      | 5 M                                 |
|---------------------------------------------------------|------------------|---------------------------------------------------------------------------------------------------------------------------------------------------------------------------|--------------------|---------------|-------------------------------------------|-------------|-------------------------------------|
|                                                         |                  |                                                                                                                                                                           | STATUS<br>Planning |               | PROJECT TITLE  22 SUMATRA ROAD            |             |                                     |
| NOTES:                                                  |                  |                                                                                                                                                                           | DRAWN<br>CK        | CHECKED<br>CK | DRAWING NAME GROUND FLOOR PLAN - PROPOSED | <b>(</b> *) | СЈОК                                |
| The contractor shall check and verify all dimensions on |                  | s in writing before proceeding work.<br>ontractor to carry out site dimension checks or surveys initially prior to tender and again prior to construction or manufacture. | DATE<br>22.04.25   |               | DRAWING NO.<br>22 SR-(PL)100-1            | 1:50 @A3    | E conor@cjok.co.uk<br>T 07715454648 |