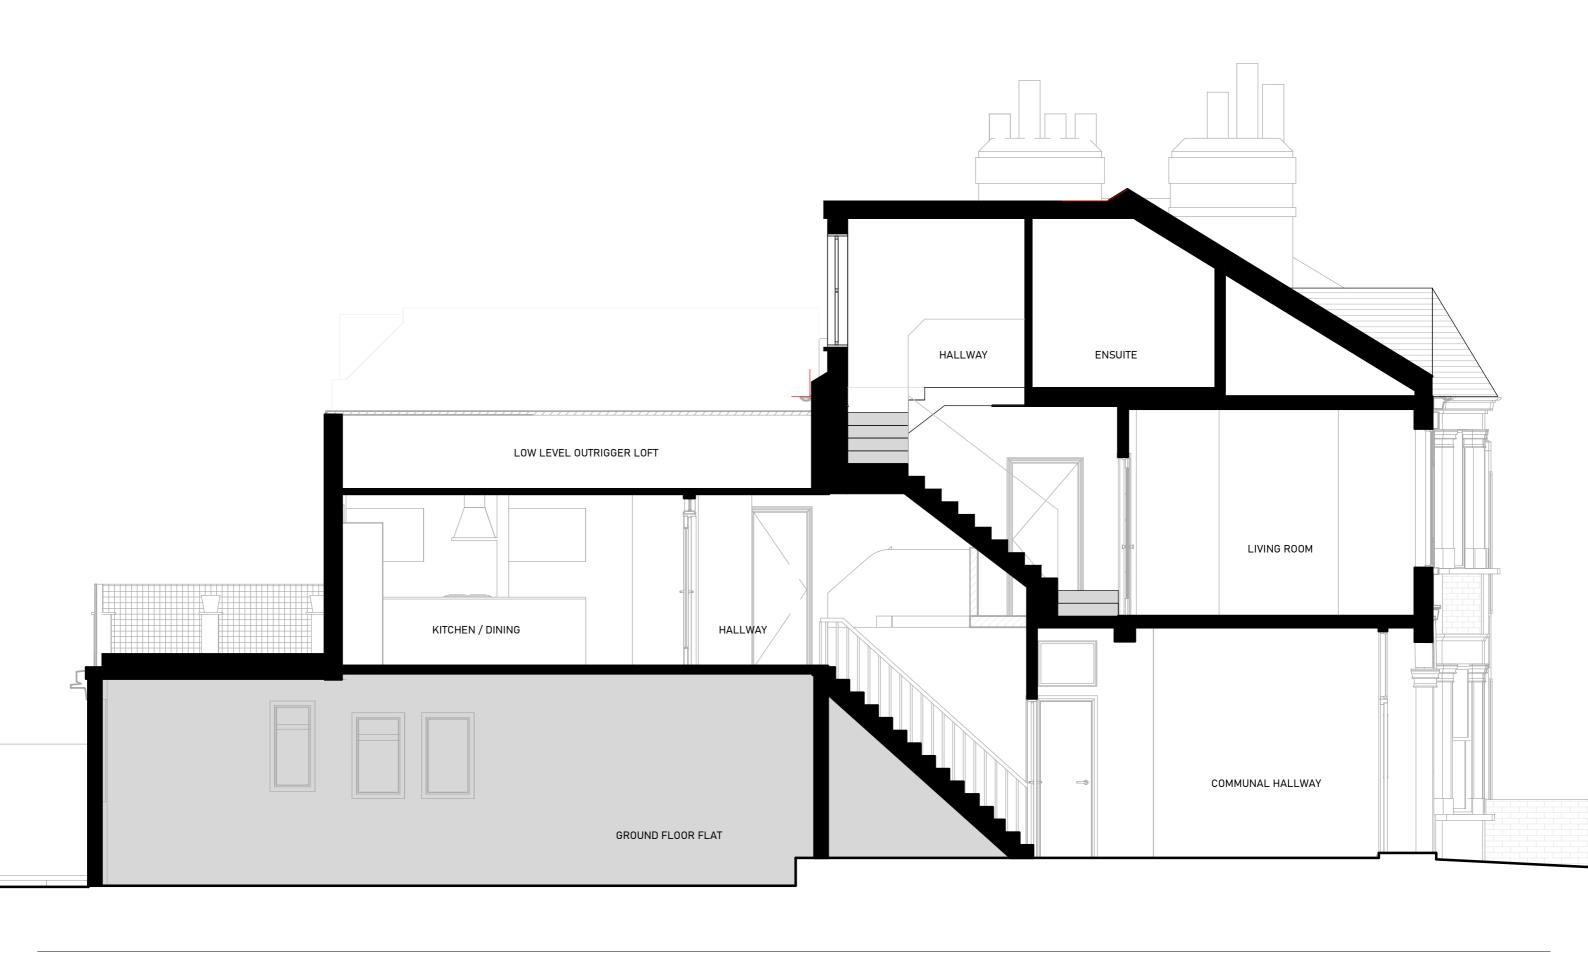

By CK CLIENT Description PROJECT No: 0 .5 1 5 M Issued to Planning 22.04.25 ADAM 22 SR STATUS PROJECT TITLE 22 SUMATRA ROAD Planning DRAWN CHECKED DRAWING NAME СЈОК FIRST FLOOR PLAN - PROPOSED CK CK NOTES: DATE DRAWING NO. E conor@cjok.co.uk T 07715454648 The contractor shall check and verify all dimensions on site and report any discrepancies in writing before proceeding work.

All dimensions based on drawing information received from client, Client or appointed Contractor to carry out site dimension checks or surveys initially prior to tender and again prior to construction or manufacture. 1:50 @A3 22 SR-(PL)101-1 22.04.25