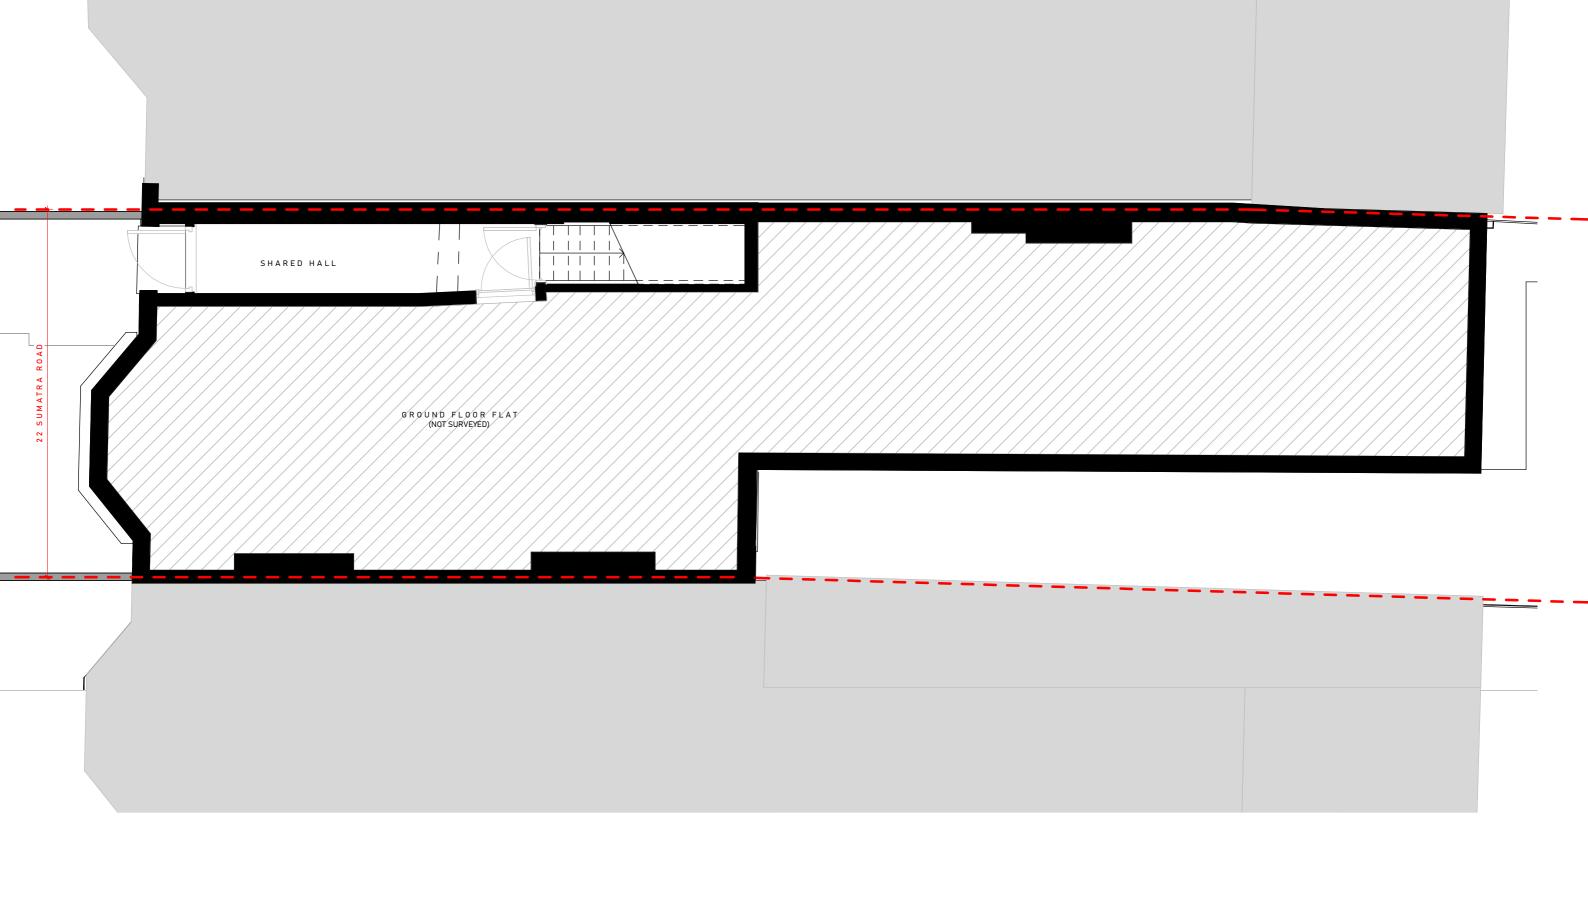

Description By CK CLIENT 0 .5 1 PROJECT No: 5 M Issued to Planning 22.04.25 ADAM 22 SR STATUS PROJECT TITLE 22 SUMATRA ROAD Planning DRAWING NAME DRAWN CHECKED СЈОК GROUND FLOOR PLAN - EXISTING CK NOTES: DRAWING NO. DATE E conor@cjok.co.uk T 07715454648 The contractor shall check and verify all dimensions on site and report any discrepancies in writing before proceeding work.
All dimensions based on drawing information received from client, Client or appointed Contractor to carry out site dimension checks or surveys initially prior to tender and again prior to construction or manufacture. 1:50 @A3 22 SR-(EX)100-1 22.04.25