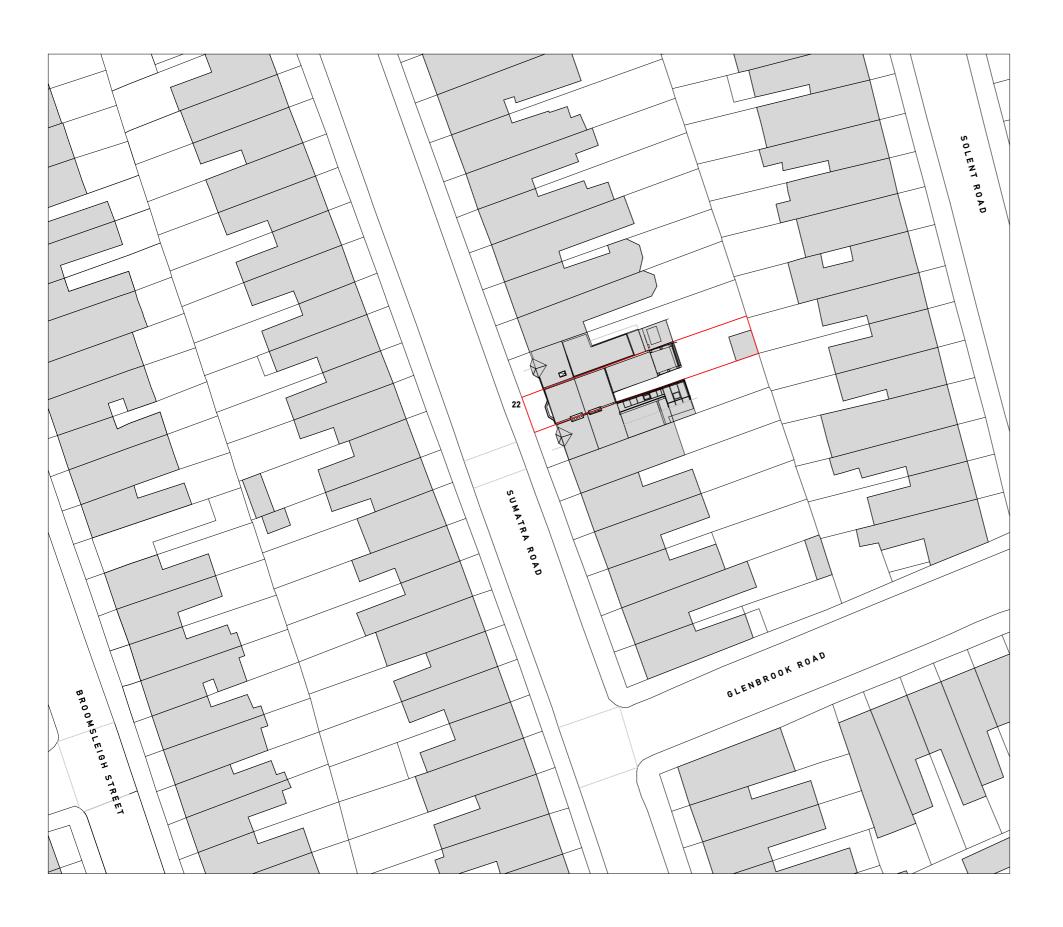

Description By CK CLIENT 0 .5 1 PROJECT No: 5 M Issued to Planning 22.04.25 ADAM 22 SR STATUS PROJECT TITLE 22 SUMATRA ROAD Planning DRAWING NAME DRAWN CHECKED СЈОК GROUND FLOOR PLAN - EXISTING CK NOTES: DRAWING NO. DATE E conor@cjok.co.uk T 07715454648 The contractor shall check and verify all dimensions on site and report any discrepancies in writing before proceeding work.
All dimensions based on drawing information received from client, Client or appointed Contractor to carry out site dimension checks or surveys initially prior to tender and again prior to construction or manufacture. 1:50 @A3 22 SR-(EX)100-1 22.04.25



By CK CLIENT Description Date PROJECT No: 0 .5 1 5 M Issued to Planning 22.04.25 ADAM 22 SR STATUS PROJECT TITLE 22 SUMATRA ROAD Planning DRAWN CHECKED DRAWING N