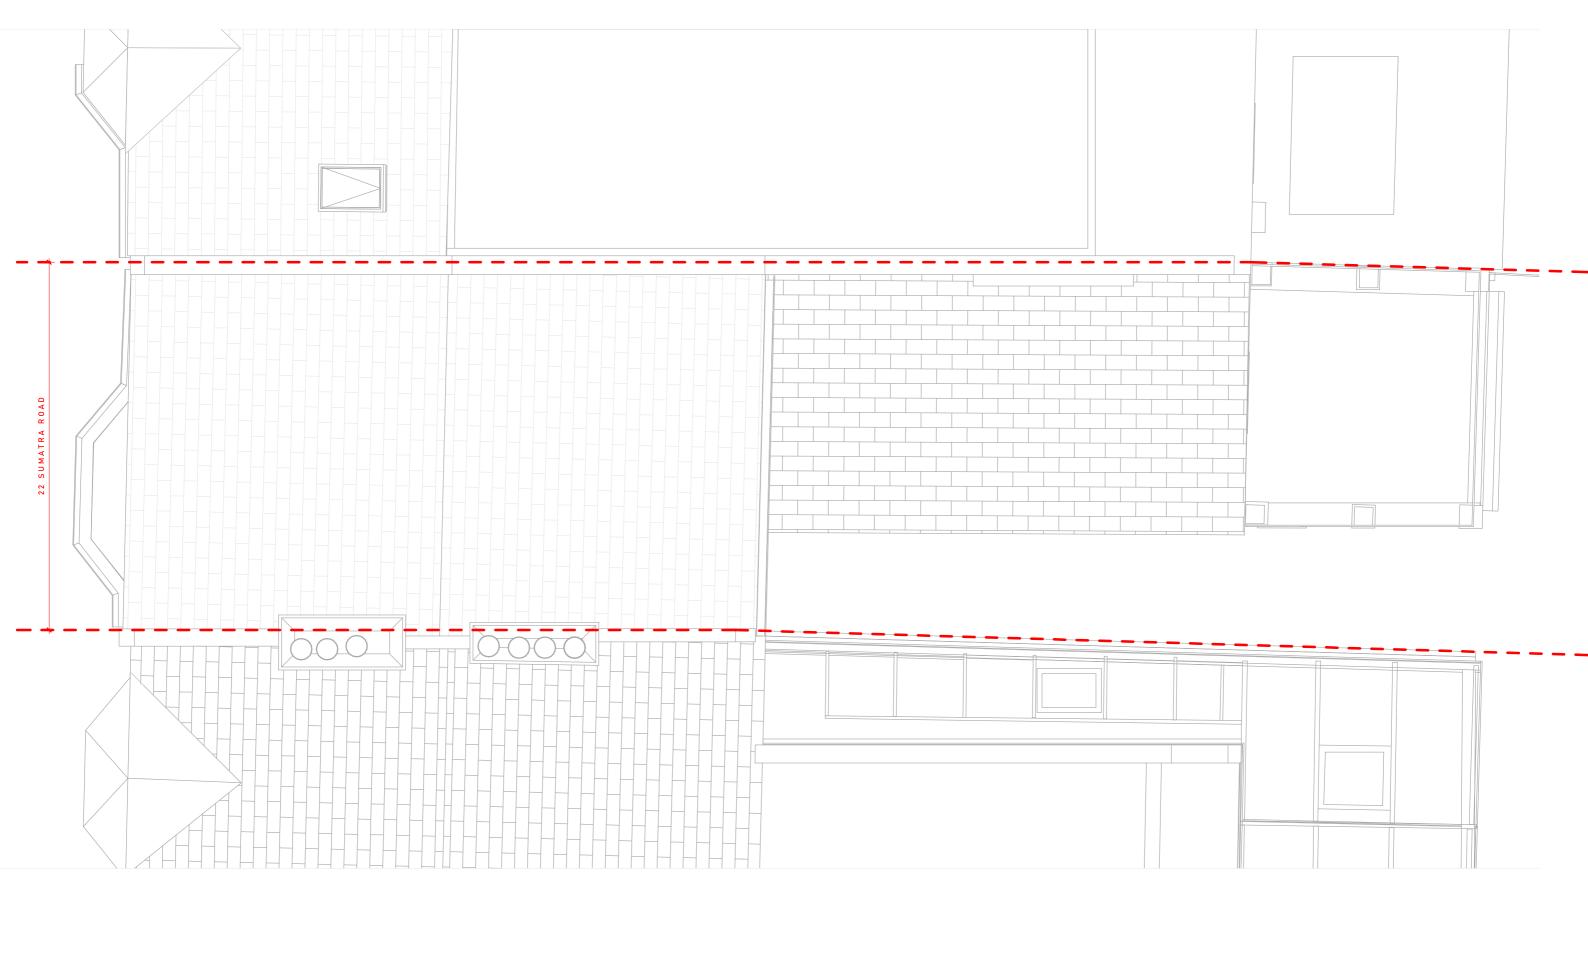

DRAWING NO. DATE 22 SR-(EX)102-1

22.04.25

1:50 @A3

E conor@cjok.co.uk T 07715454648

By CK CLIENT Description PROJECT No: 5 M 22.04.25 ADAM Issued to Planning 22 SR STATUS PROJECT TITLE 22 SUMATRA ROAD DRAWN CHECKED DRAWING NAME СЈОК ROOF PLAN - EXISTING CK NOTES: DATE DRAWING NO. E conor@cjok.co.uk T 07715454648 The contractor shall check and verify all dimensions on site and report any discrepancies in writing before proceeding work.
All dimensions based on drawing information received from client, Client or appointed Contractor to carry out site dimension checks or surveys initially prior to tender and again prior to construction or manufacture. 1:50 @A3 22 SR-(EX)103-1 22.04.25