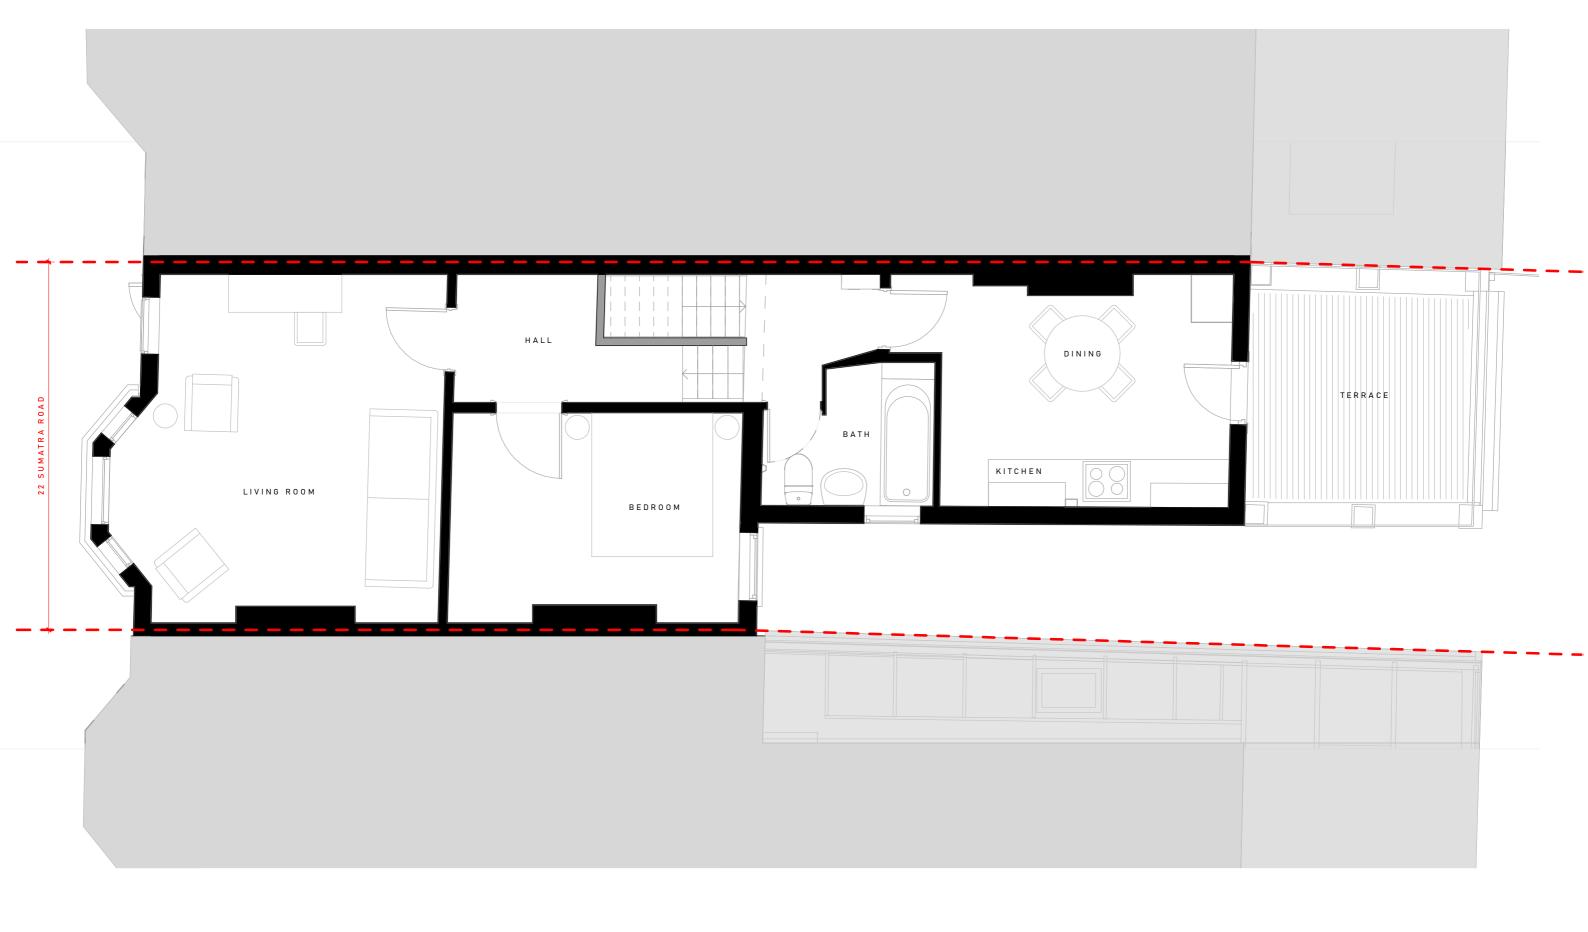

By CK CLIENT Description Date PROJECT No: 0 .5 1 5 M Issued to Planning 22.04.25 ADAM 22 SR STATUS PROJECT TITLE 22 SUMATRA ROAD Planning DRAWN CHECKED DRAWING NAME СЈОК FIRST FLOOR PLAN - EXISTING CK CK NOTES: DATE DRAWING NO. E conor@cjok.co.uk T 07715454648 The contractor shall check and verify all dimensions on site and report any discrepancies in writing before proceeding work.

All dimensions based on drawing information received from client, Client or appointed Contractor to carry out site dimension checks or surveys initially prior to tender and again prior to construction or manufacture.

22.04.25

22 SR-(EX)101-1

1:50 @A3

The contractor shall check and verify all dimensions on site and report any discrepancies in writing before proceeding work.

All dimensions based on drawing information received from client, Client or appointed Contractor to carry out site dimension checks or surveys initially prior to tender and again prior to construction or manufacture.