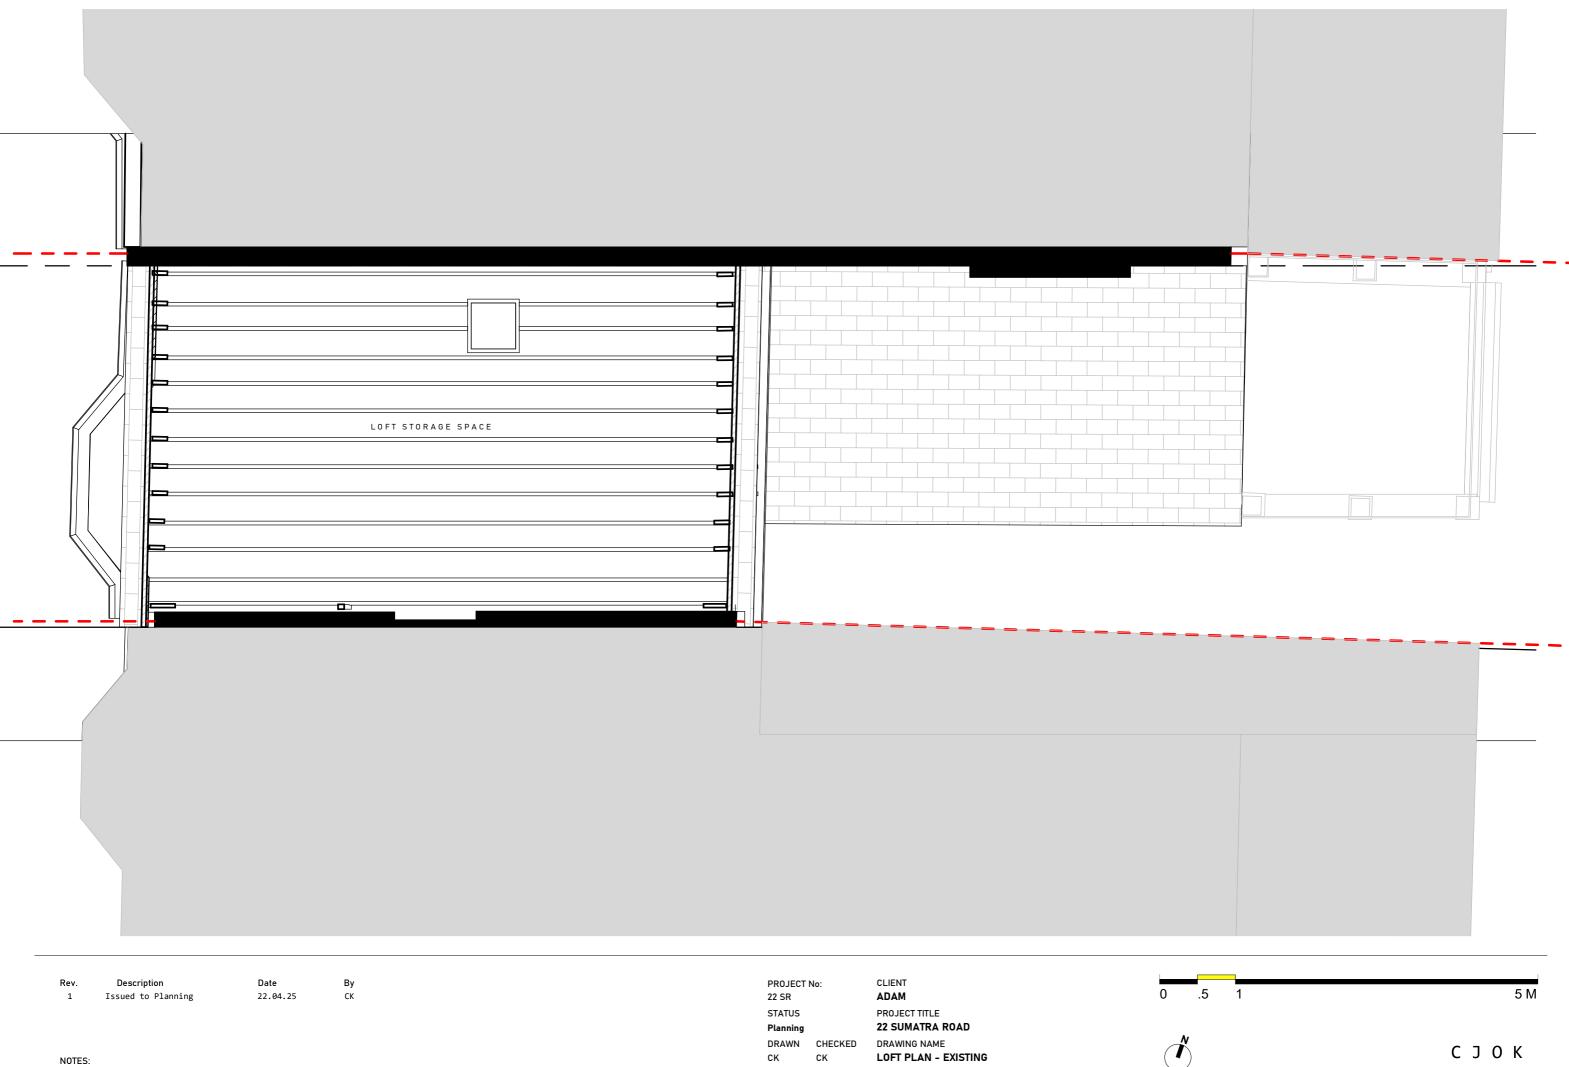

DRAWING NO. DATE 22 SR-(EX)102-1

22.04.25

1:50 @A3

E conor@cjok.co.uk T 07715454648

By CK CLIENT Description PROJECT No: 5 M 22.04.25 ADAM Issued to Planning 22 SR STATUS PROJECT TITLE 22 SUMATRA ROAD DRAWN CHECKED DRAWING NAME СЈОК ROOF PLAN - EXISTING CK NOTES: DATE DRAWING NO. E conor@cjok.co.uk T 07715454648 The contractor shall check and verify all dimensions on site and report any discrepancies in writing before proceeding work.
All dimensions based on drawing information received from client, Client or appointed Contractor to carry out site dimension checks or surveys initially prior to tender and again prior to construction or manufacture. 1:50 @A3 22 SR-(EX)103-1 22.04.25