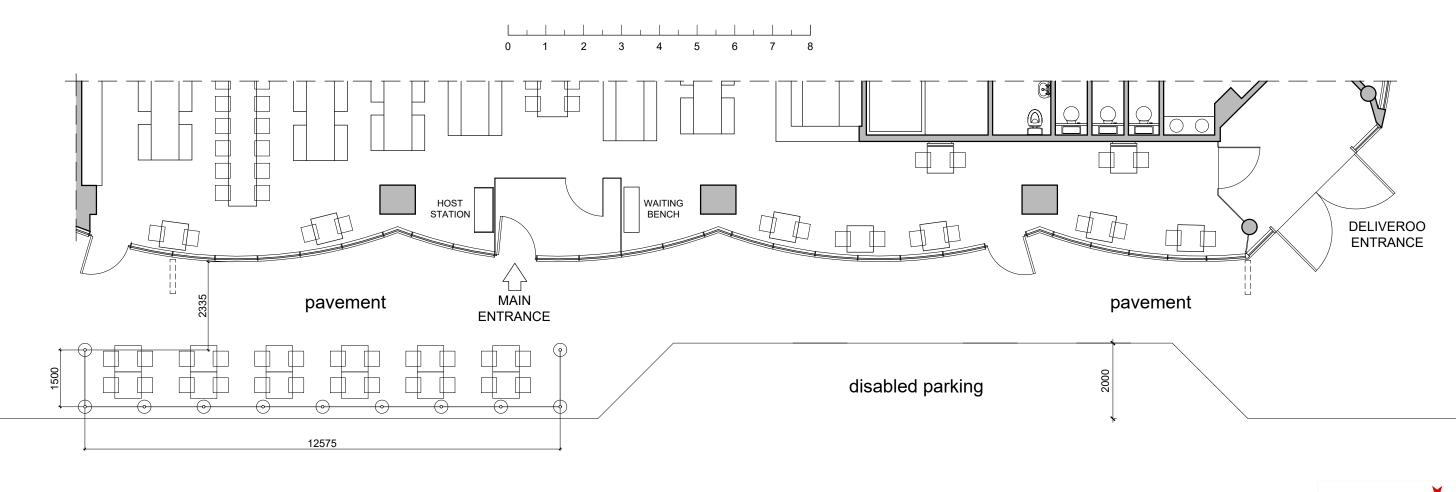

jamestown road

|           | Do not scale off this drawing. All dimensions to be checked on site prior t<br>manufacture and construction. This drawing is the property of Bradia<br>Architecture Ltd and should not be reproduced without permission.<br>A discrepancies to be brought to the attention of the architect immediately. Th<br>drawing to be read in conjunction with the specification / bill of quantities and |                |
|-----------|--------------------------------------------------------------------------------------------------------------------------------------------------------------------------------------------------------------------------------------------------------------------------------------------------------------------------------------------------------------------------------------------------|----------------|
| REVISIONS |                                                                                                                                                                                                                                                                                                                                                                                                  |                |
| A         | UPDATES AFTER RECEIVING COUNCIL PROPOSALS                                                                                                                                                                                                                                                                                                                                                        | 11/04/2025 CPB |
| в         | DIMENSIONS ADDED                                                                                                                                                                                                                                                                                                                                                                                 | 22/04/2025 CPB |
|           |                                                                                                                                                                                                                                                                                                                                                                                                  |                |

| WAGAMAMA, CAMDEN |                       |  |  |
|------------------|-----------------------|--|--|
| PROPOSED COVERS  | 24 <mark>(+24)</mark> |  |  |

| wagamama                                                   |            |  |  |
|------------------------------------------------------------|------------|--|--|
| <b>bradley</b> architecture                                |            |  |  |
| WAGAMAMA                                                   |            |  |  |
| EXTERNAL AREA PROPOSALS<br>CAMDEN, LONDON                  |            |  |  |
| PROPOSED PLAN                                              |            |  |  |
| APRIL 2025                                                 | 1:100 @ A3 |  |  |
| BA                                                         | AL1 / B    |  |  |
| 7 CLAREBANK CRESCENT, EDINBURGH EH6 7NL TEL: 0131 344 4267 |            |  |  |