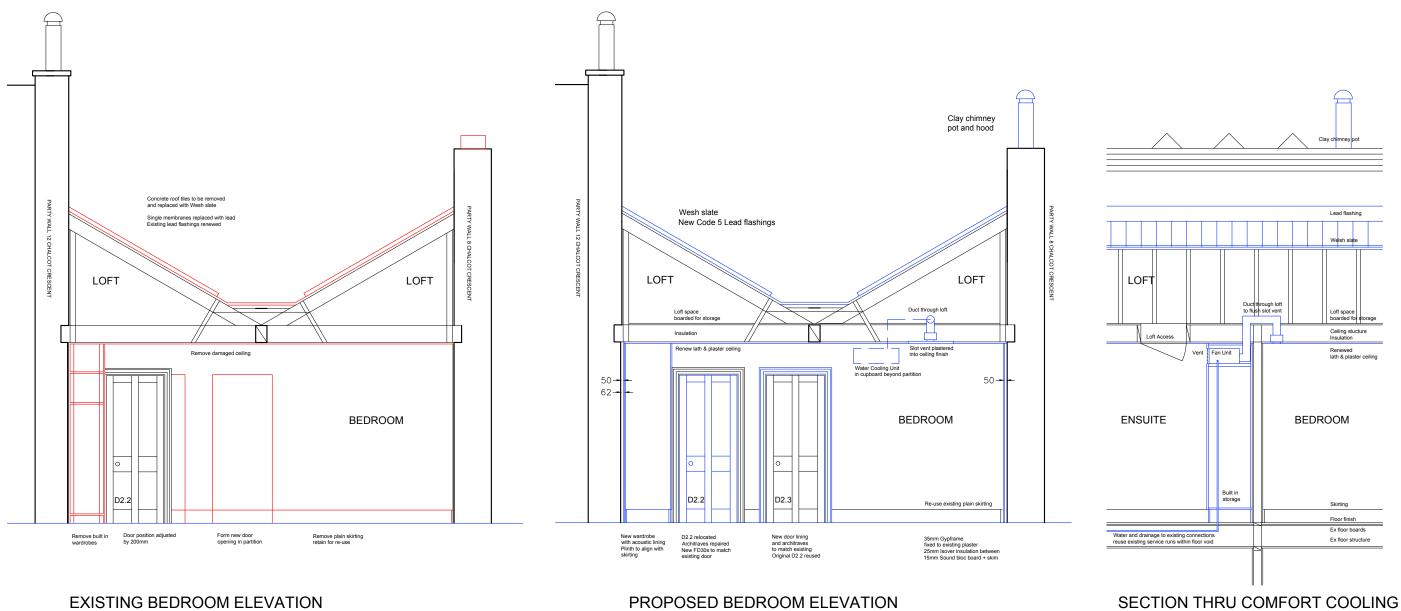

## **EXISTING BEDROOM ELEVATION**

PROPOSALS

**ALTERATIONS** 

1:50 meters

NOT FOR CONSTRUCTION

ALL DIMENSIONS TO BE CHECKED ON SITE

## Existing brickwork Existing plaster finish retained Acoustic wall lining 35mm Gypframe with 25mm Isover Partition Roll Gyproc Sound bloc 15mm + skim Re-fit salvaged plain skirtings Missing to match original **BRICK Existing Floor** PARTY WALL Original boards levelled repaired as neessary ACOUSTIC INSULATION TO BEDROOM PARTY WALLS <sub>0</sub>

SCALE 1:10

## PLANNING/LBC

REV A - 28.04.25 Dimensions added to build up of acoustic lining

|                                                                                  | 1             | 1                                             | 1      |
|----------------------------------------------------------------------------------|---------------|-----------------------------------------------|--------|
| CLIENT                                                                           | PROJECT       | SCALE                                         | DATE   |
| ELLISON                                                                          | 10 CHALCOT CR | 1:50 & 1:10<br>@ A3                           | APR 25 |
| DRAWING                                                                          | DWG. No.      | GABY HIGGS ARCHITECTS                         |        |
| Ex & PR 2nd Floor<br>Proposals                                                   | 2502 P 20A    | gabyhiggsarchitects@gmail.com<br>07590 990802 |        |
| DO NOT SCALE FROM PRAWING ALL DIMENSIONS LEVELS AND SETTING OUT TO BE CUFCKED ON |               |                                               |        |