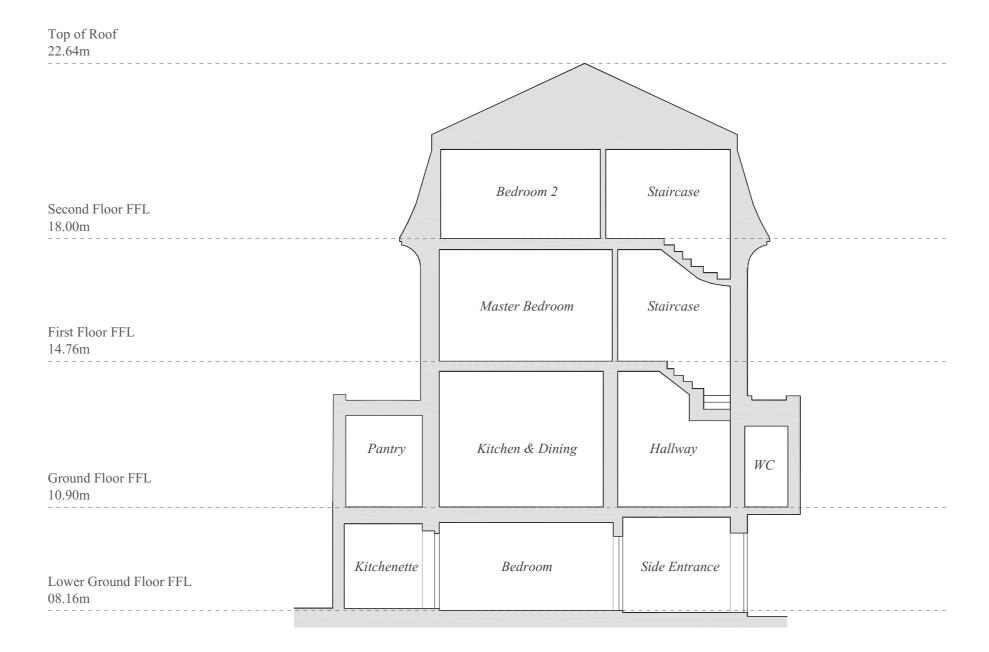

## PROPOSED SECTION B-B

PROPOSED SECTION BB

DRAWING no.4001 1:100@A3

0 1 2 3 4 5r

7 ELSWORTHY ROAD, LONDON. NW3 3DS