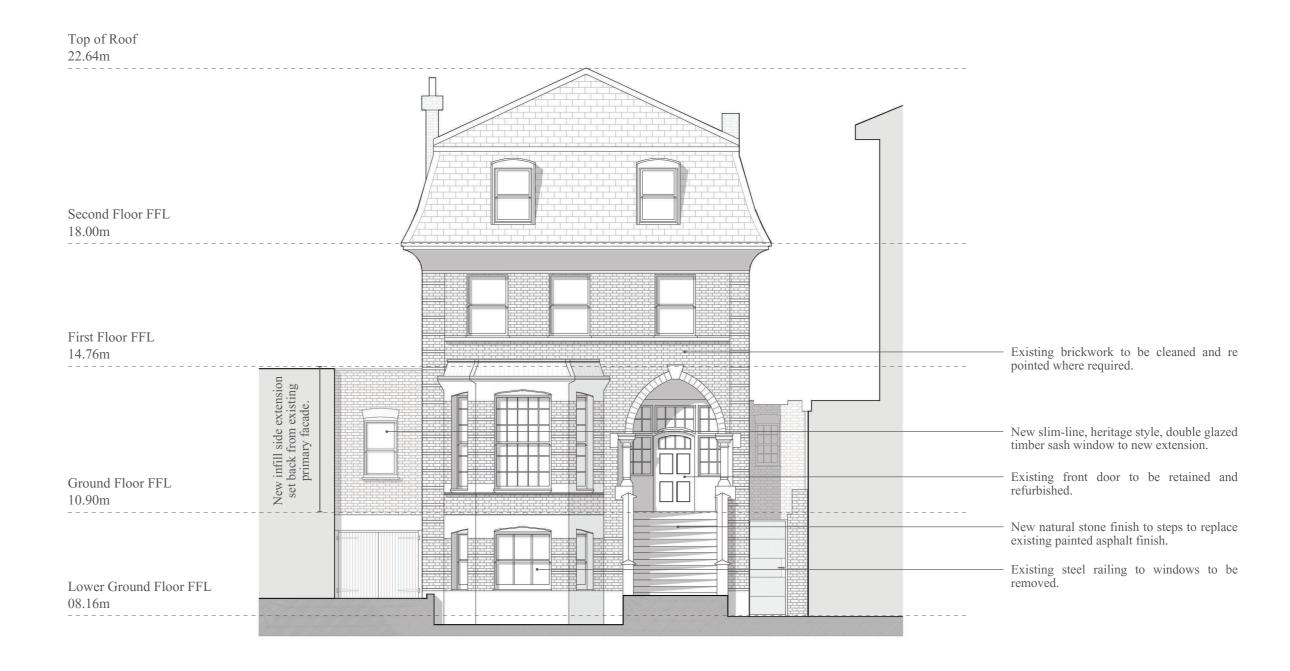

## PROPOSED SIDE ELEVATION (WEST)

#### PROPOSED SIDE ELEVATION (WEST)

DRAWING no.3002 1:100@A3