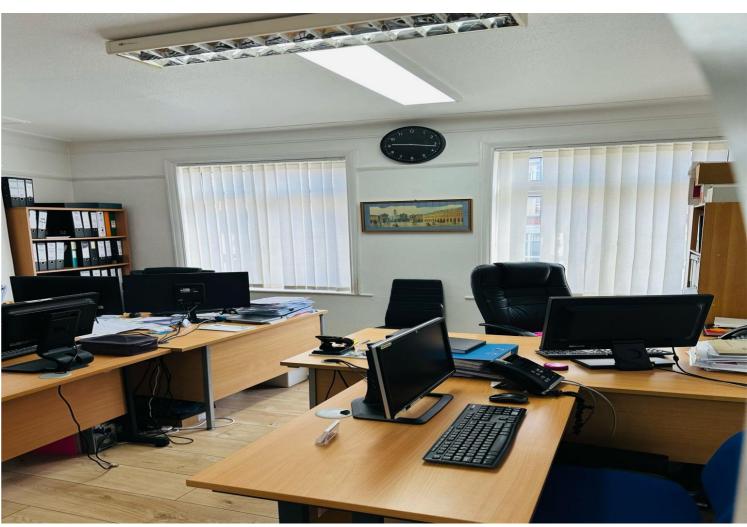

First Floor Commercial Office – Finchley Road, Hampstead £15,000 per annum

A well-located first floor commercial office available on Finchley Road, Hampstead, just a short walk from West Hampstead transport links and several bus routes. The space is currently being used as an accountancy practice, making it ideal for similar professional or administrative office use.