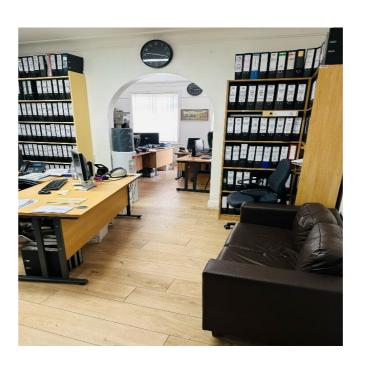

First Floor Commercial Office – Finchley Road, Hampstead £15,000 per annum

A well-located first floor commercial office available on Finchley Road, Hampstead, just a short walk from West Hampstead transport links and several bus routes. The space is currently being used as an accountancy practice, making it ideal for similar professional or administrative office use.

Key Features:

Prime location with excellent transport connections

Suitable for accountancy, consultancy, or administrative businesses

Available for immediate viewing