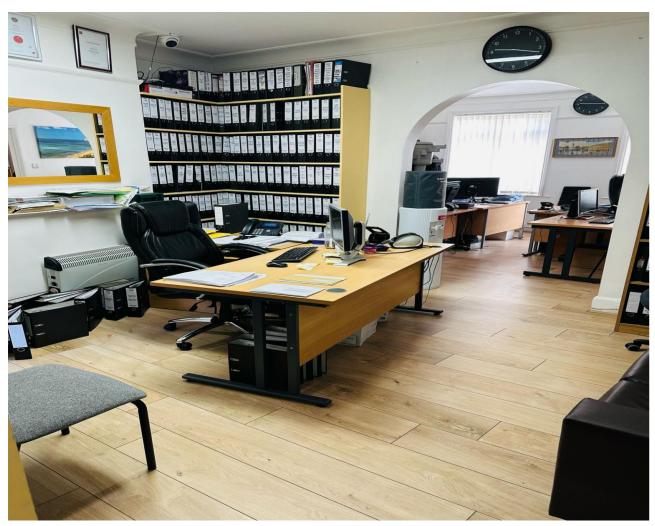

First Floor Commercial Office – Finchley Road, Hampstead £15,000 per annum

A well-located first floor commercial office available on Finchley Road, Hampstead, just a short walk from West Hampstead transport links and several bus routes. The space is currently being used as an accountancy practice, making it ideal for similar professional or administrative office use.