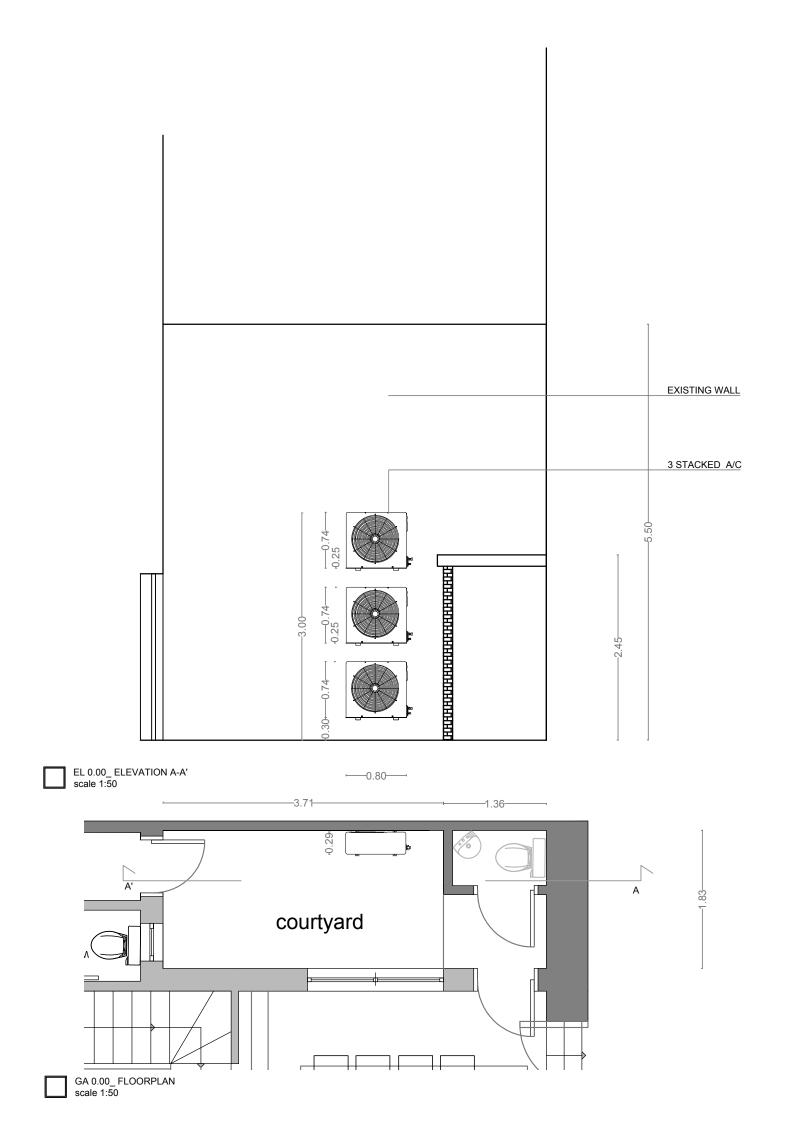

## REVISIONS

No Date Description Ву 25/4/25 Courtyard AV Elevation

## Client

THE LIFE GODDESS STORE STREET

Project Name and Address THE LIFE GODDESS STORE STREET. STORE STREET 29 WC1E 7QB

Drawing Title

COURTYARD ELEVATION A-A'

Project Reference PROJECT\_TLG

Drawing No. Revision EL\_ 0.00