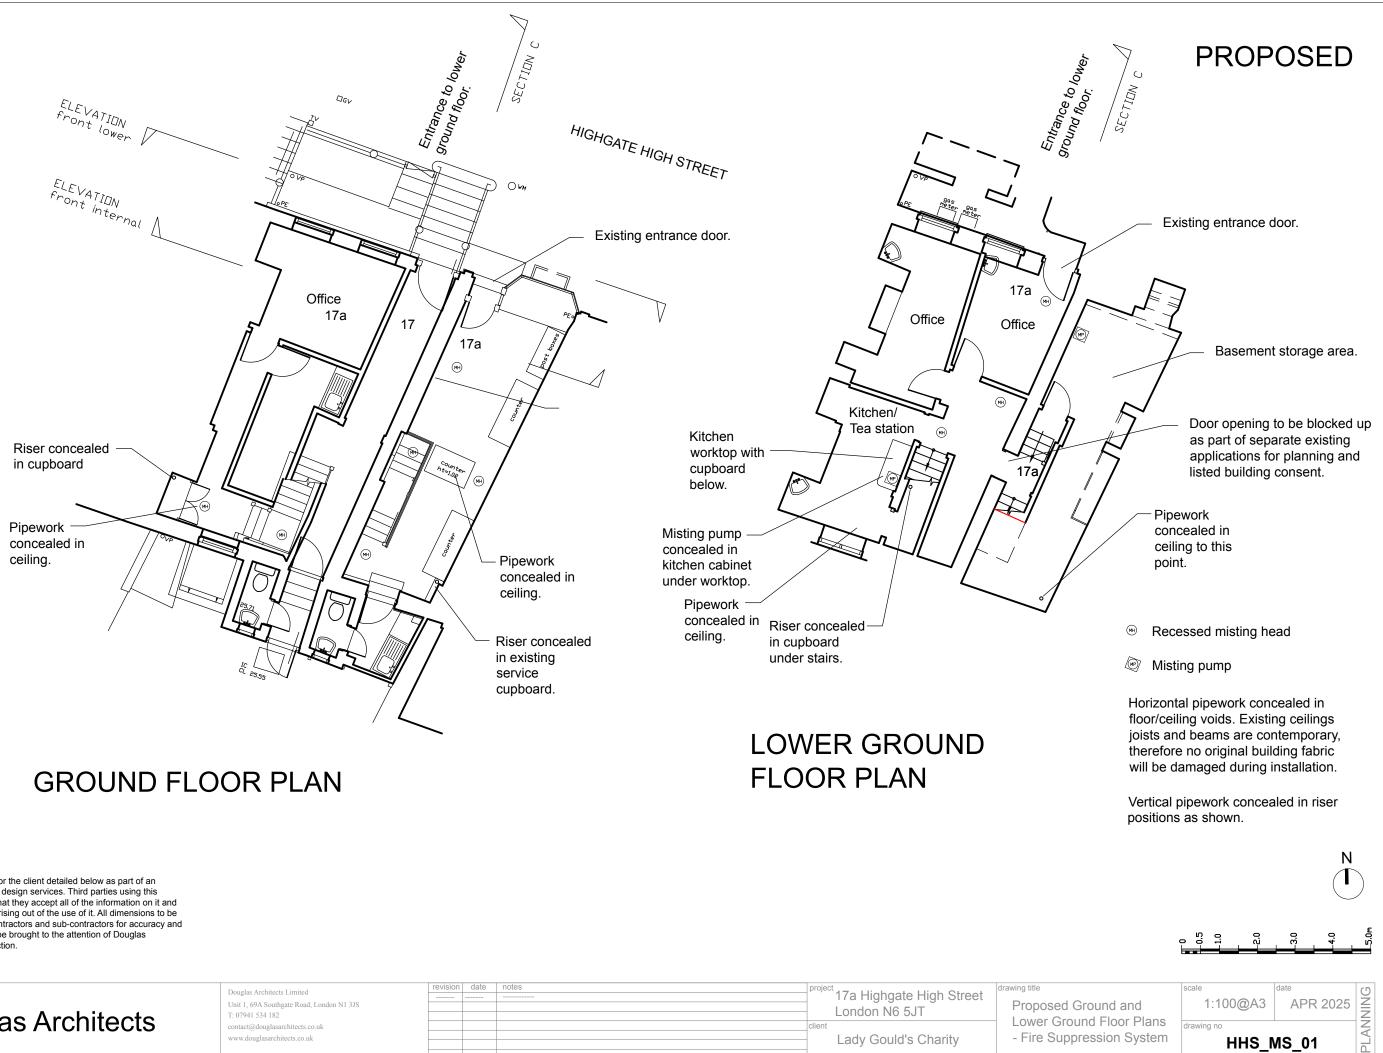

## **Douglas Architects**

| revision | date | notes | project |                                       | drawing title |
|----------|------|-------|---------|---------------------------------------|---------------|
|          |      |       | ]       | <sup>t</sup> 17a Highgate High Street | D             |
|          |      |       |         | London N6 5JT                         | Prop          |
|          |      |       |         |                                       | Lowe          |
|          |      |       | client  |                                       | LOWG          |
|          |      |       |         | Lady Gould's Charity                  | - Fire        |
|          |      |       |         | Lady Obuid 5 Offanty                  |               |
|          |      |       |         |                                       |               |