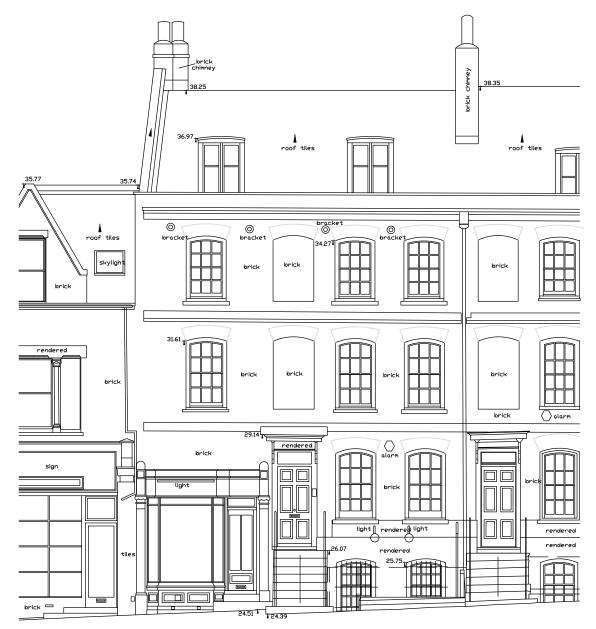

**EXISTING** 

This drawing has been produced for the client detailed below as part of an agreement to provide architectural design services. Third parties using this drawing must satisfy themselves that they accept all of the information on it and take responsibility for any action arising out of the use of it. All dimensions to be checked on site and verified by contractors and sub-contractors for accuracy and fit. Discrepancies or omissions to be brought to the attention of Douglas Architects Limited prior to construction.

Do not scale from this drawing.







Application site - ground and lower ground floors only.



## 17a Highgate High Street London N6 5JT Existing Front and Rear

HHS\_EX\_03