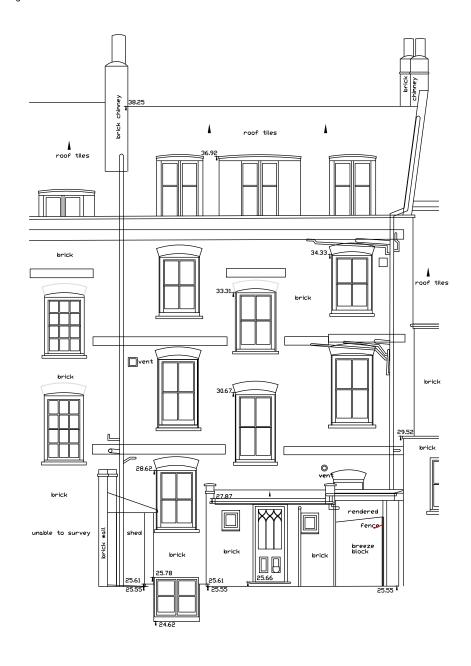

**EXISTING** 

This drawing has been produced for the client detailed below as part of an agreement to provide architectural design services. Third parties using this drawing must satisfy themselves that they accept all of the information on it and take responsibility for any action arising out of the use of it. All dimensions to be checked on site and verified by contractors and sub-contractors for accuracy and fit. Discrepancies or omissions to be brought to the attention of Douglas Architects Limited prior to construction.

Do not scale from this drawing.







Application site - ground and lower ground floors only.



## 17a Highgate High Street London N6 5JT Existing Front and Rear

HHS\_EX\_03