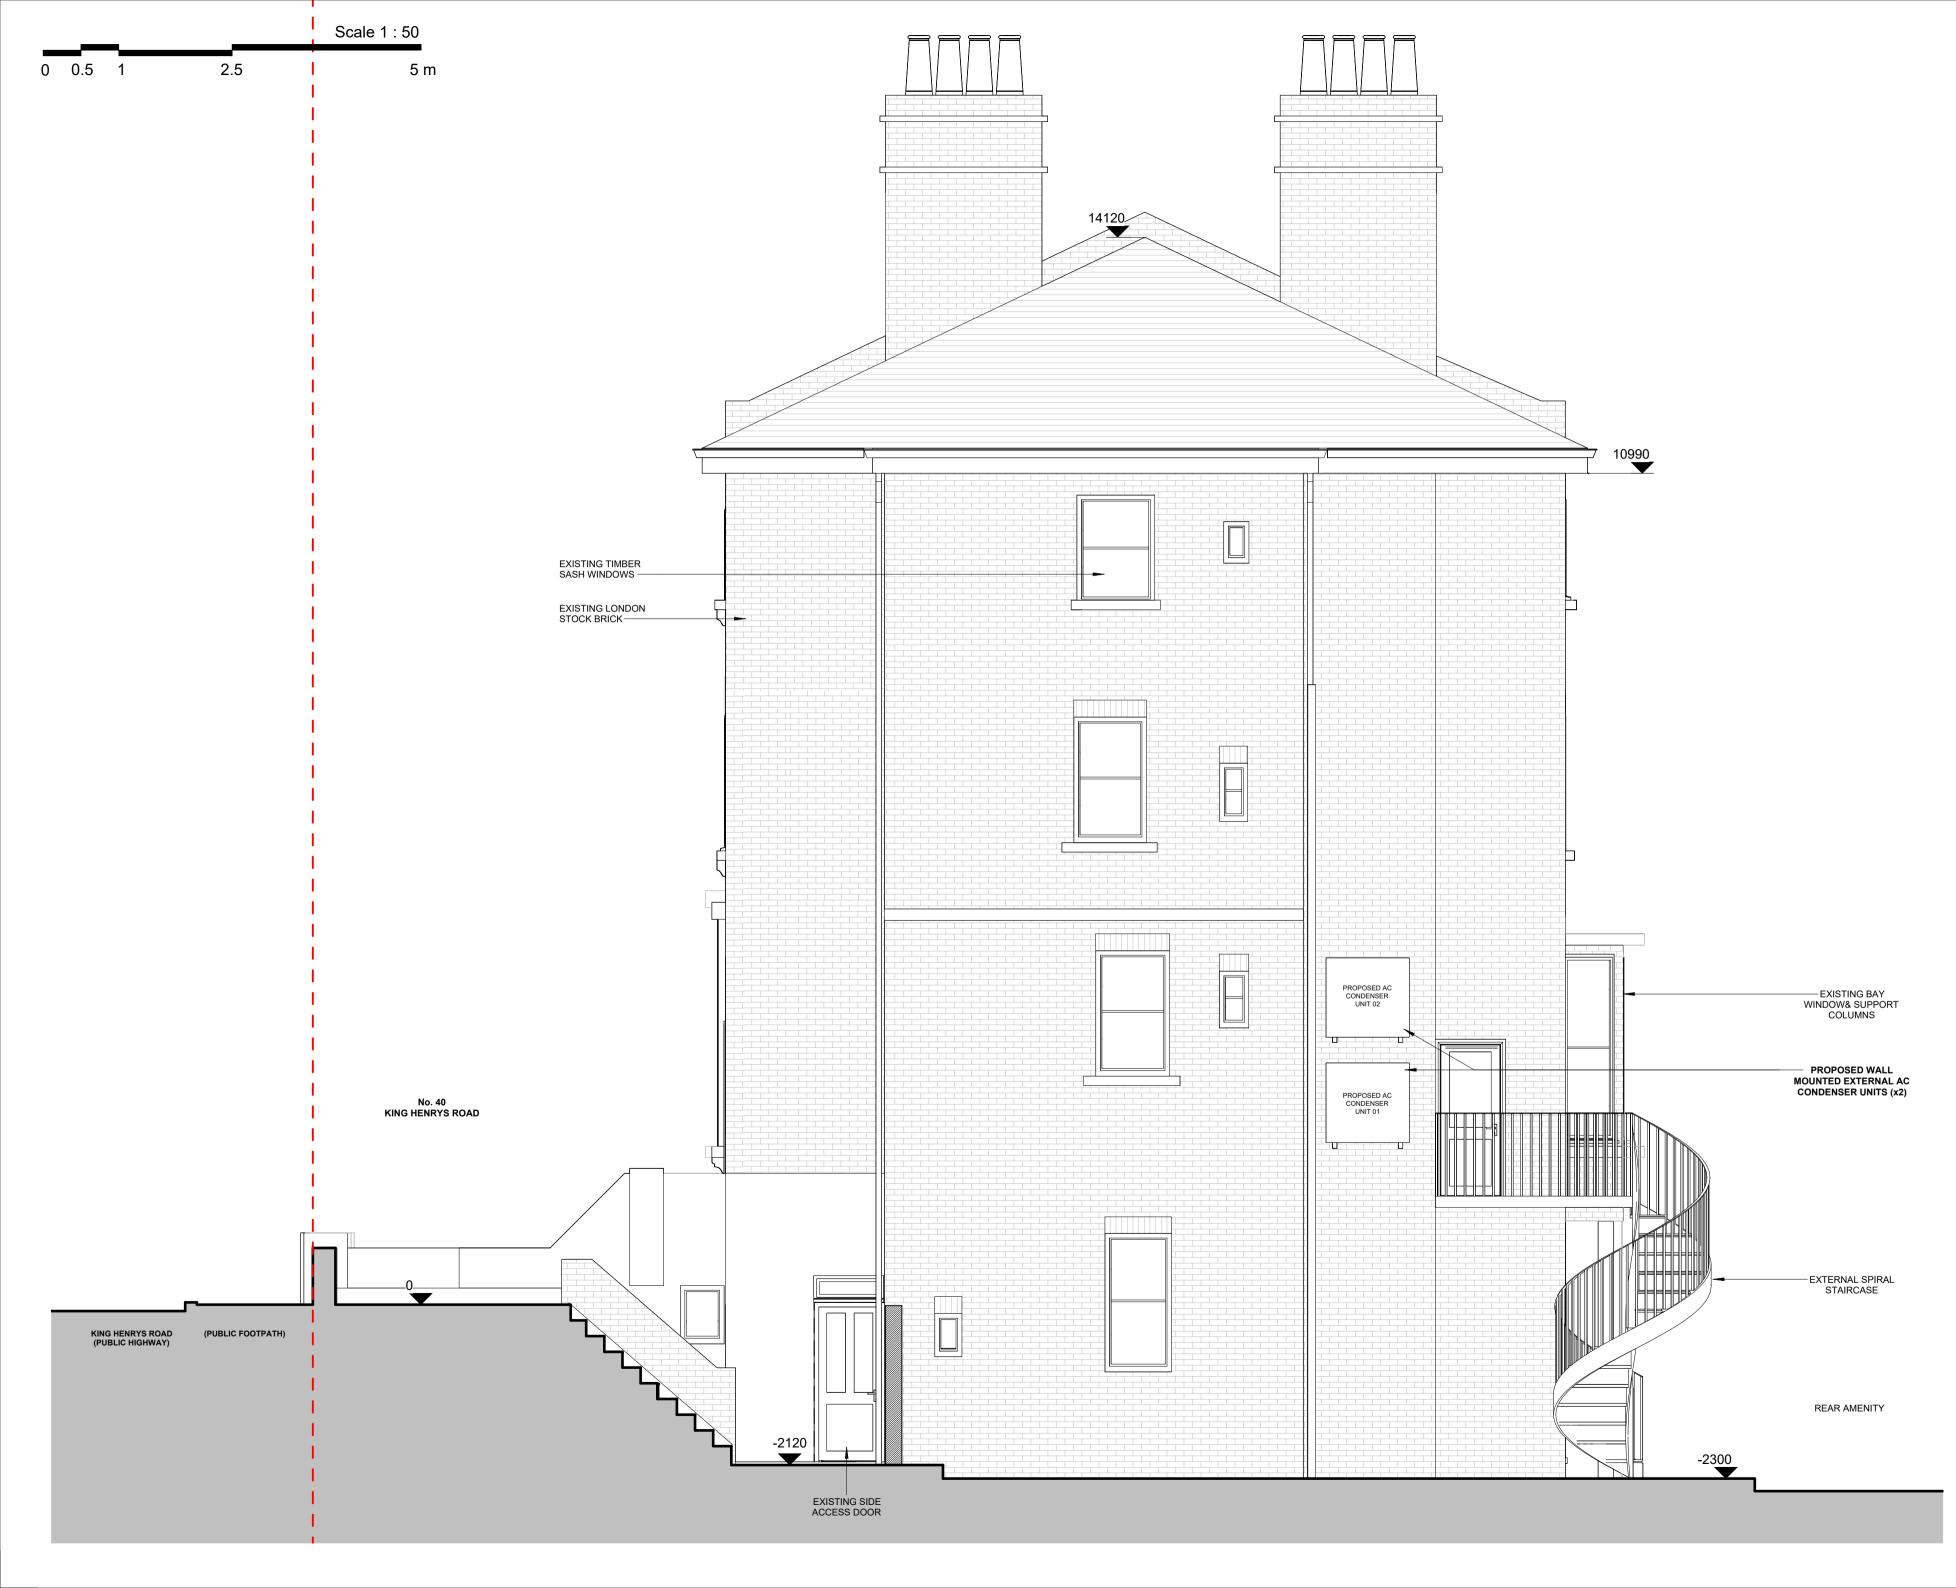

<sup>project</sup> 40 King Henrys Road

Proposed Side Elevation 1

drawing

(E)

date

drawing no

1342 / 302

purpose of issue PLANNING