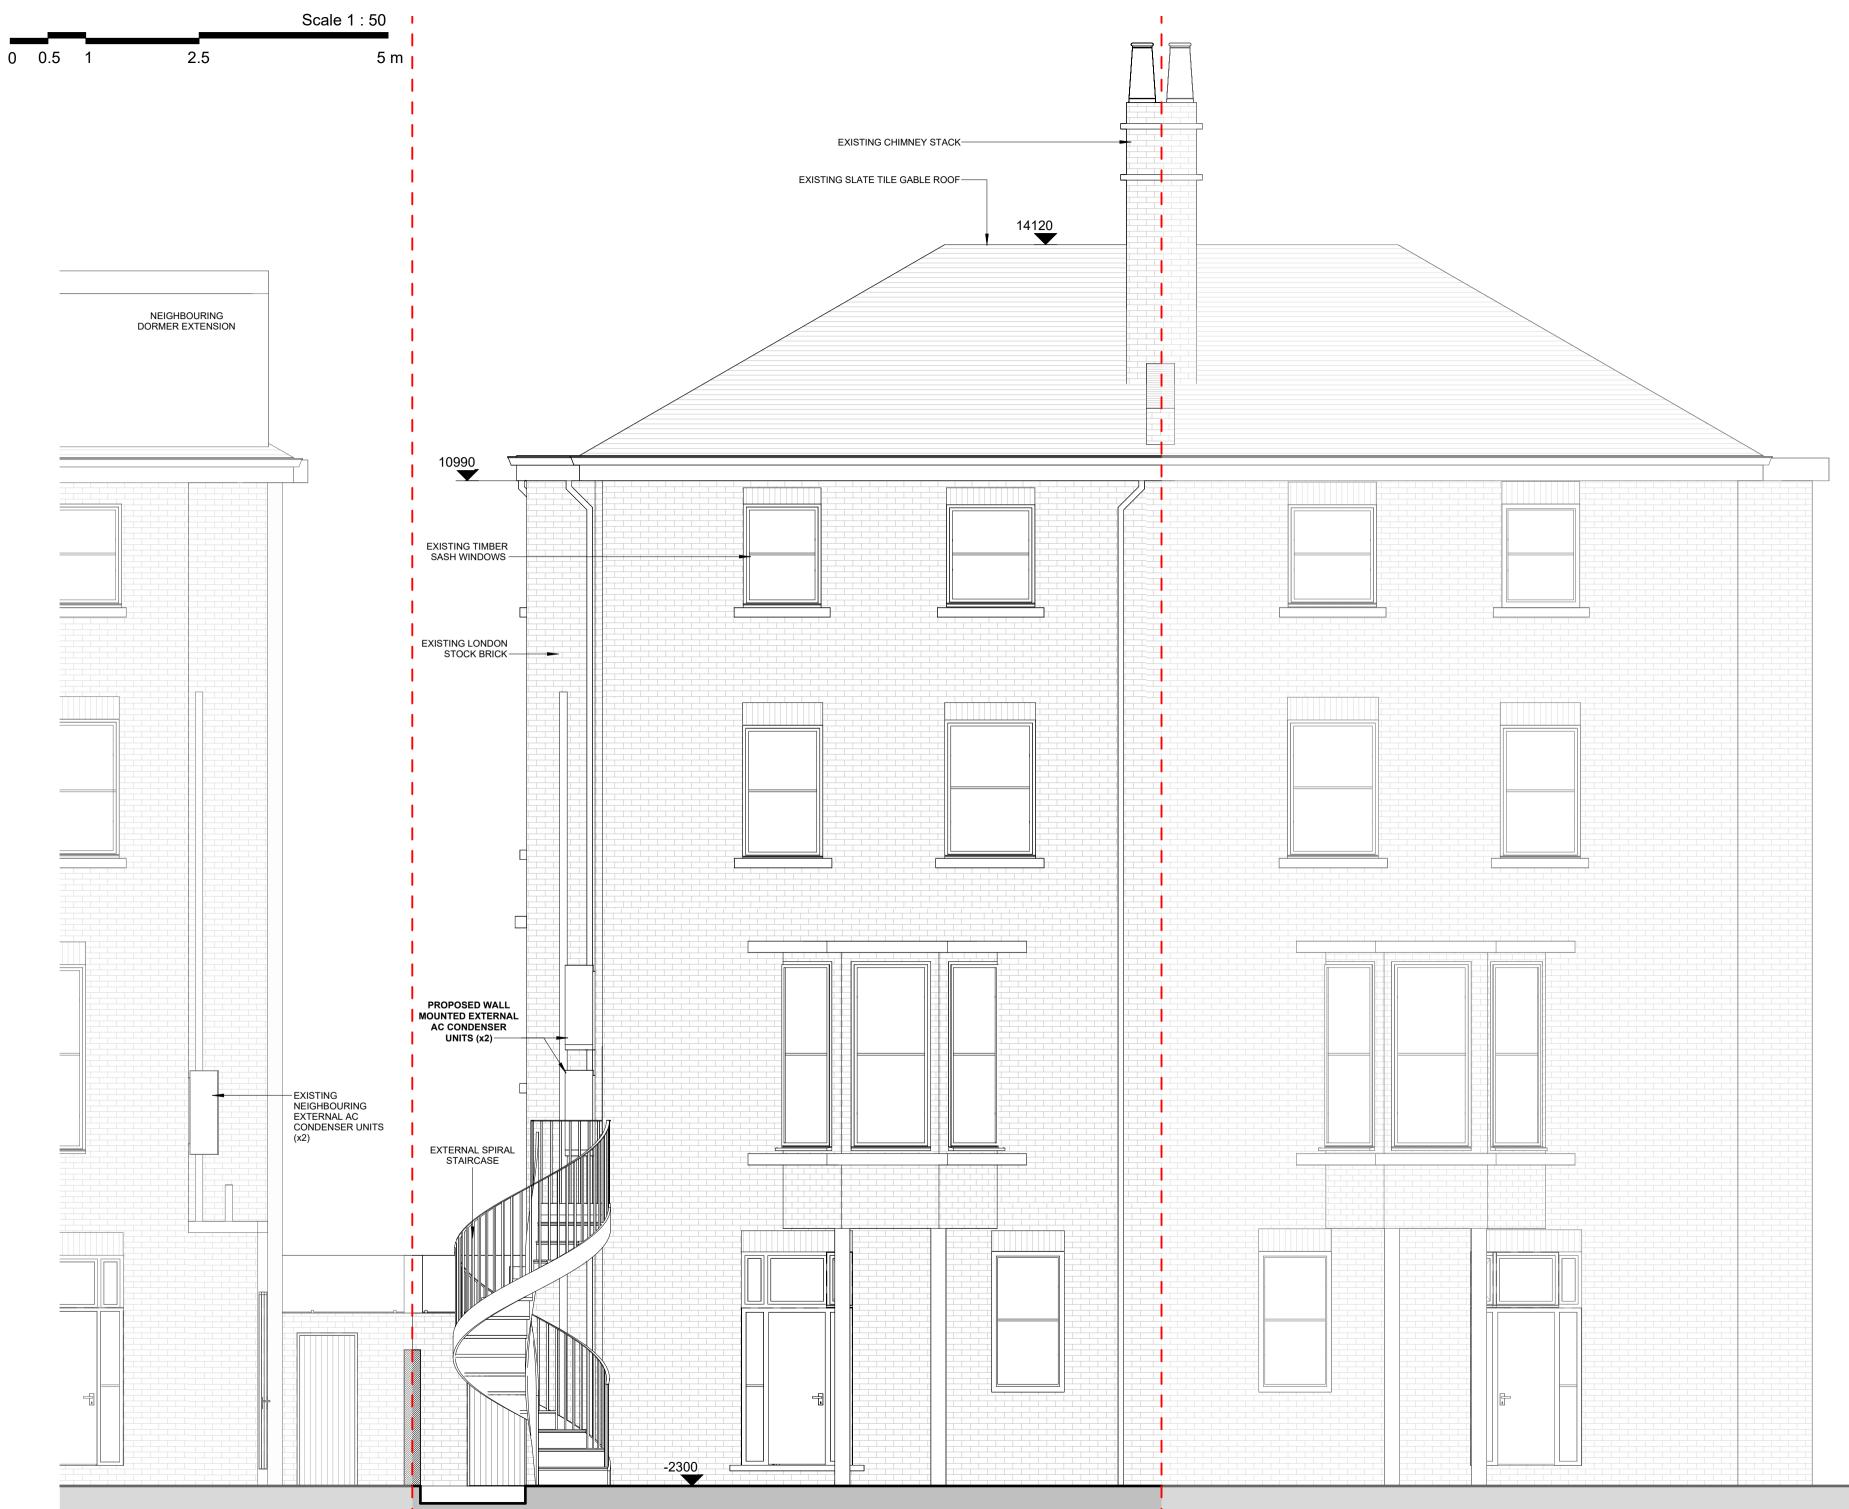

drawing no

1342 / 301

purpose of issue

date

40 King Henrys Road

Proposed Rear Elevation

The contractor is responsible for checking dimensions, tolerances, details and references.

Any discrepancy to be verified with Thomas Alexander Design Ltd. before proceeding with the works.