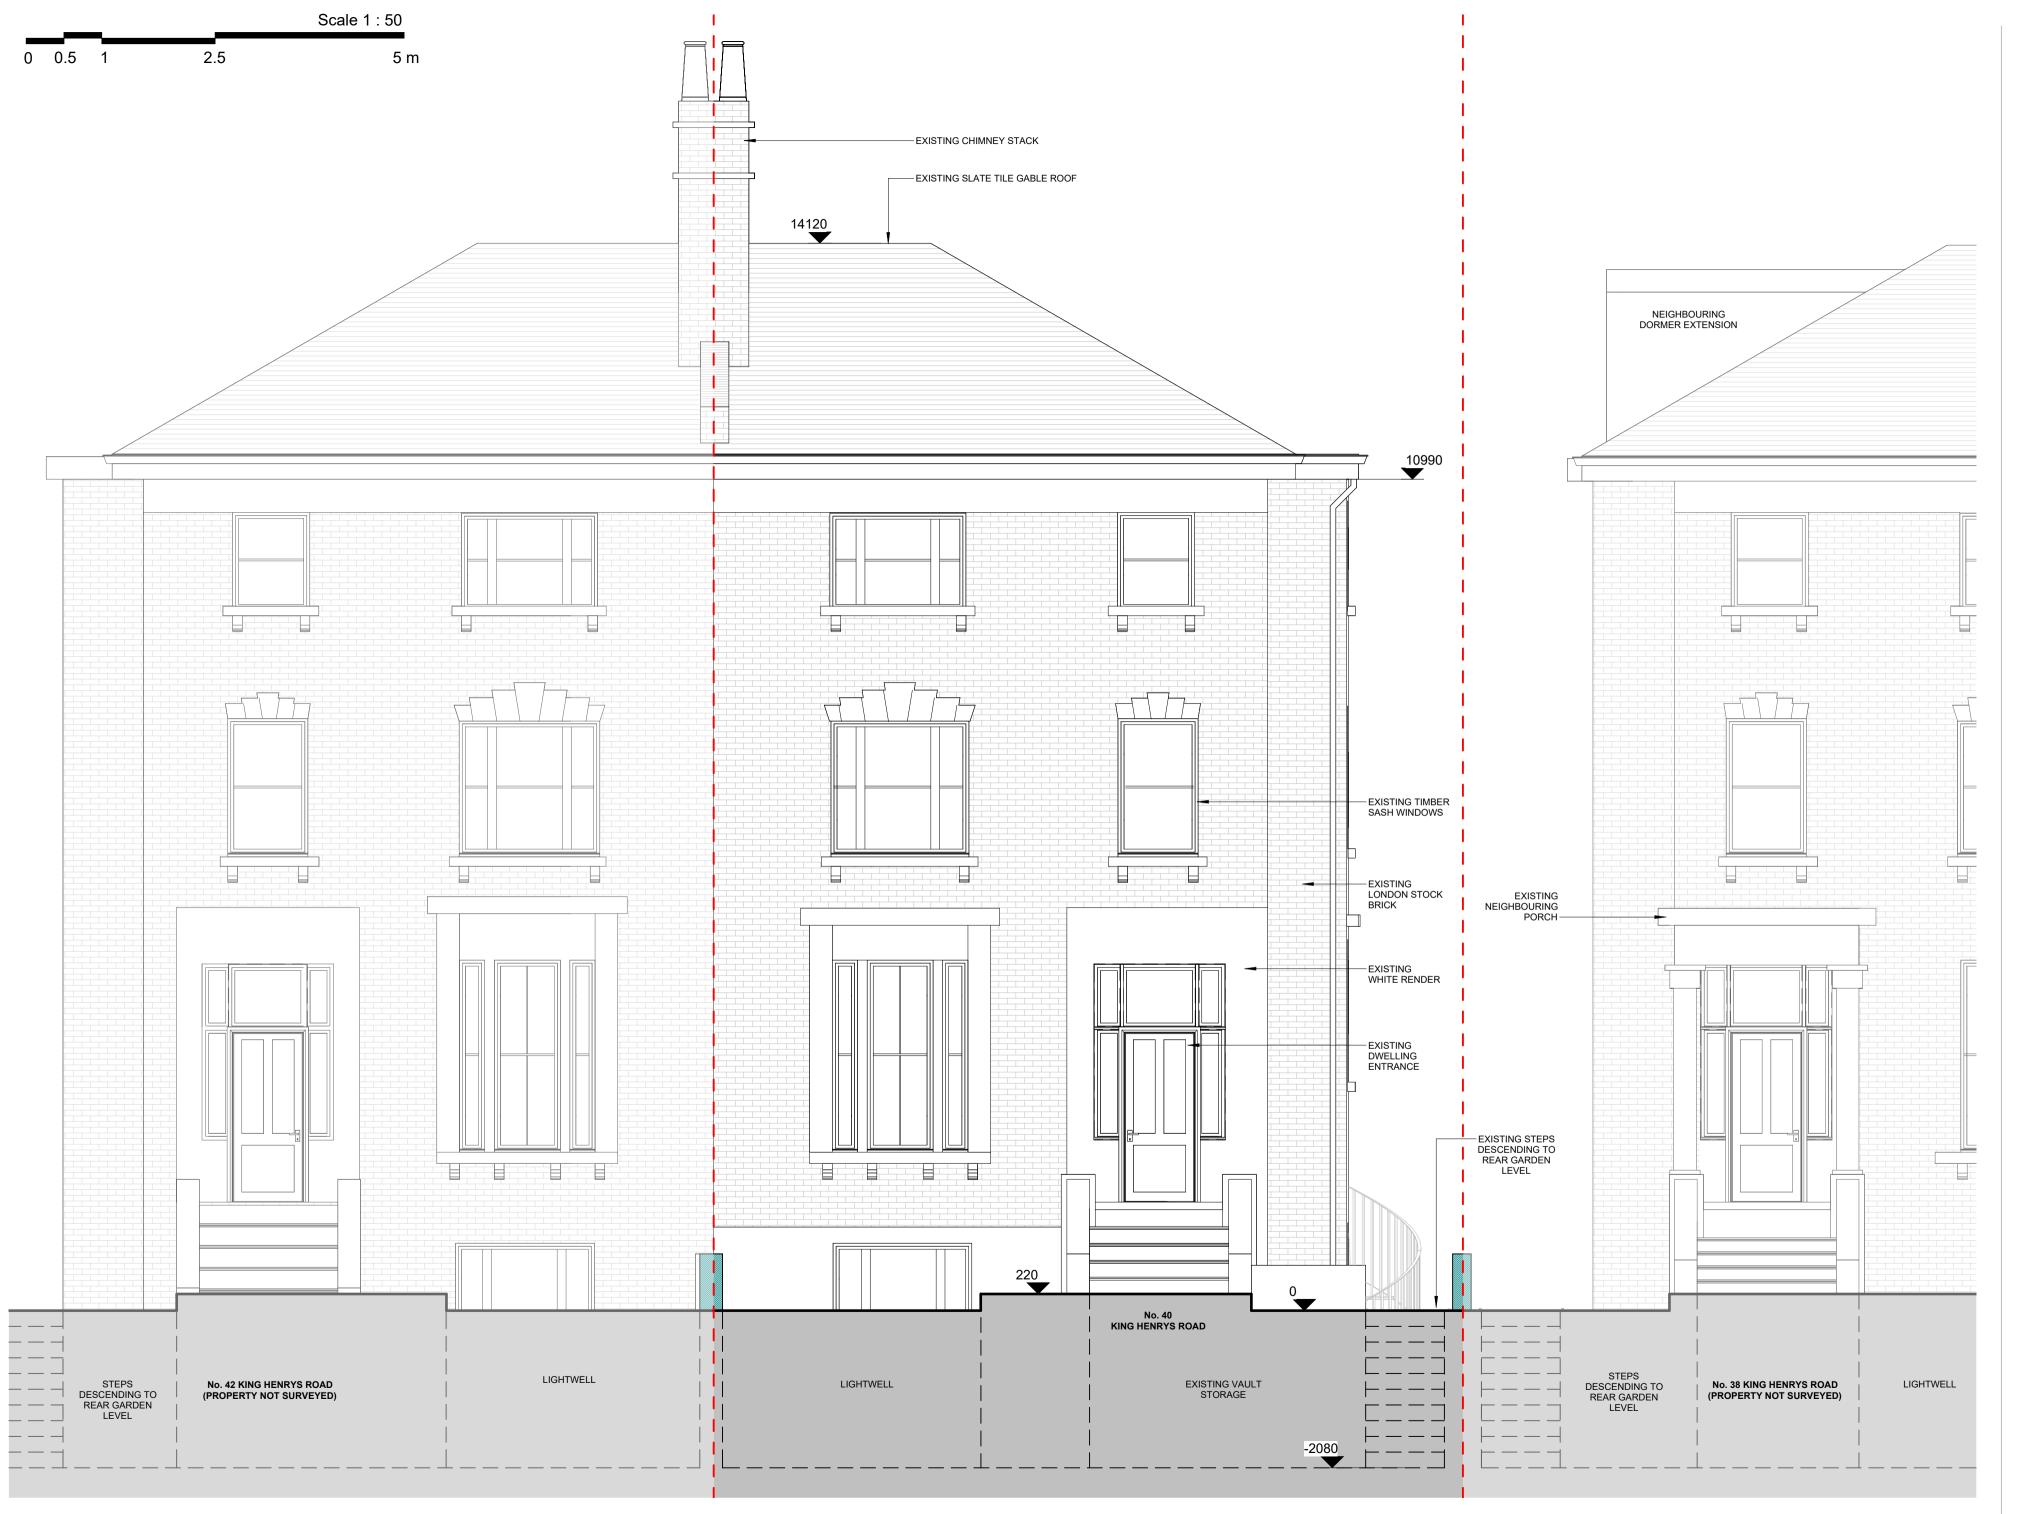

project

40 King Henrys Road

drawing

Proposed Front Elevation

drawing no

1342 / 300

purpose of issue PLANNING

awn KM