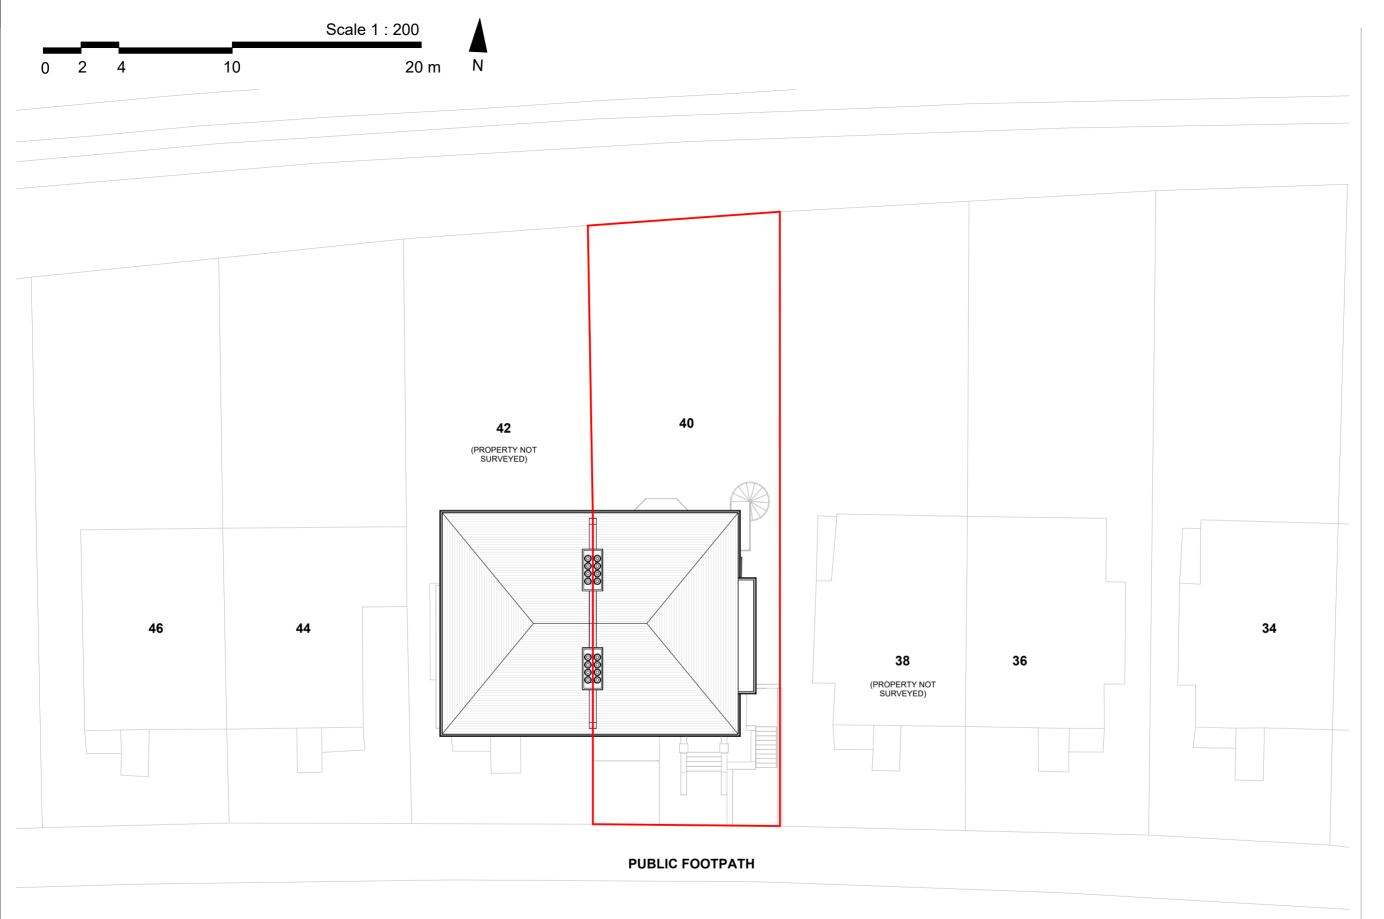

KING HENRYS ROAD (PUBLIC HIGHWAY)

project

40 King Henrys Road

drawing

Proposed Site Layout

drawing no

1342 / 100

purpose of issue