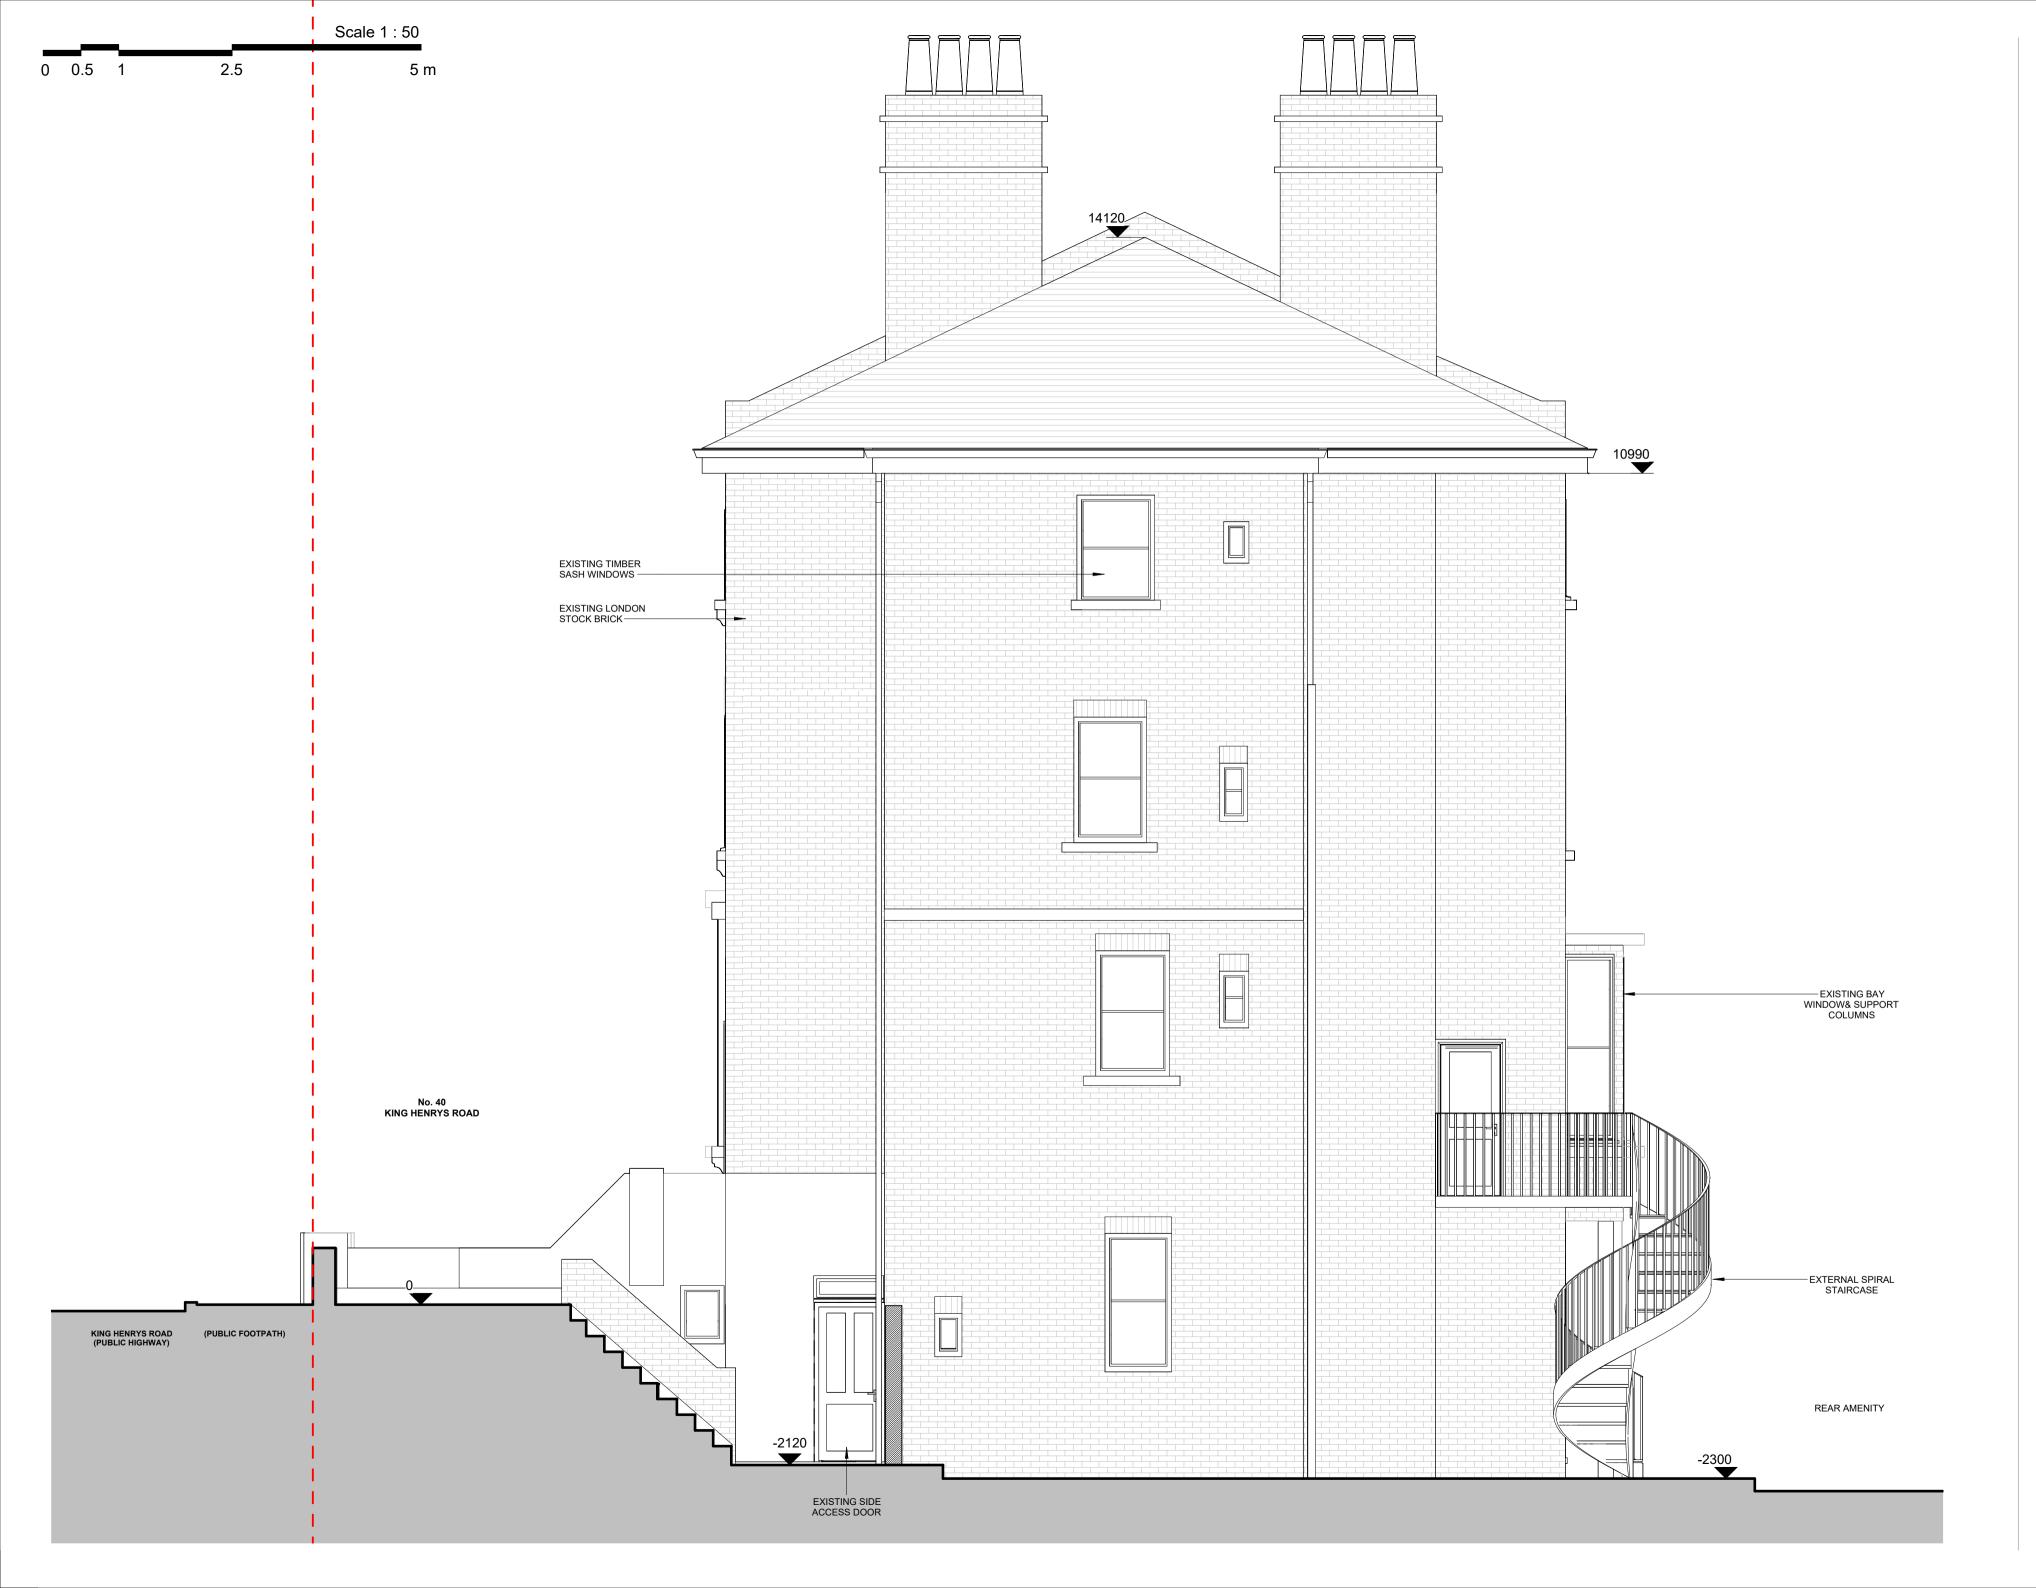

project

40 King Henrys Road

drawing
Existing Side Elevation 1
(E)

drawing no 1342 / 032

purpose of issue PLANNING

vn KM

ecked TD

scale @ A2 1:50