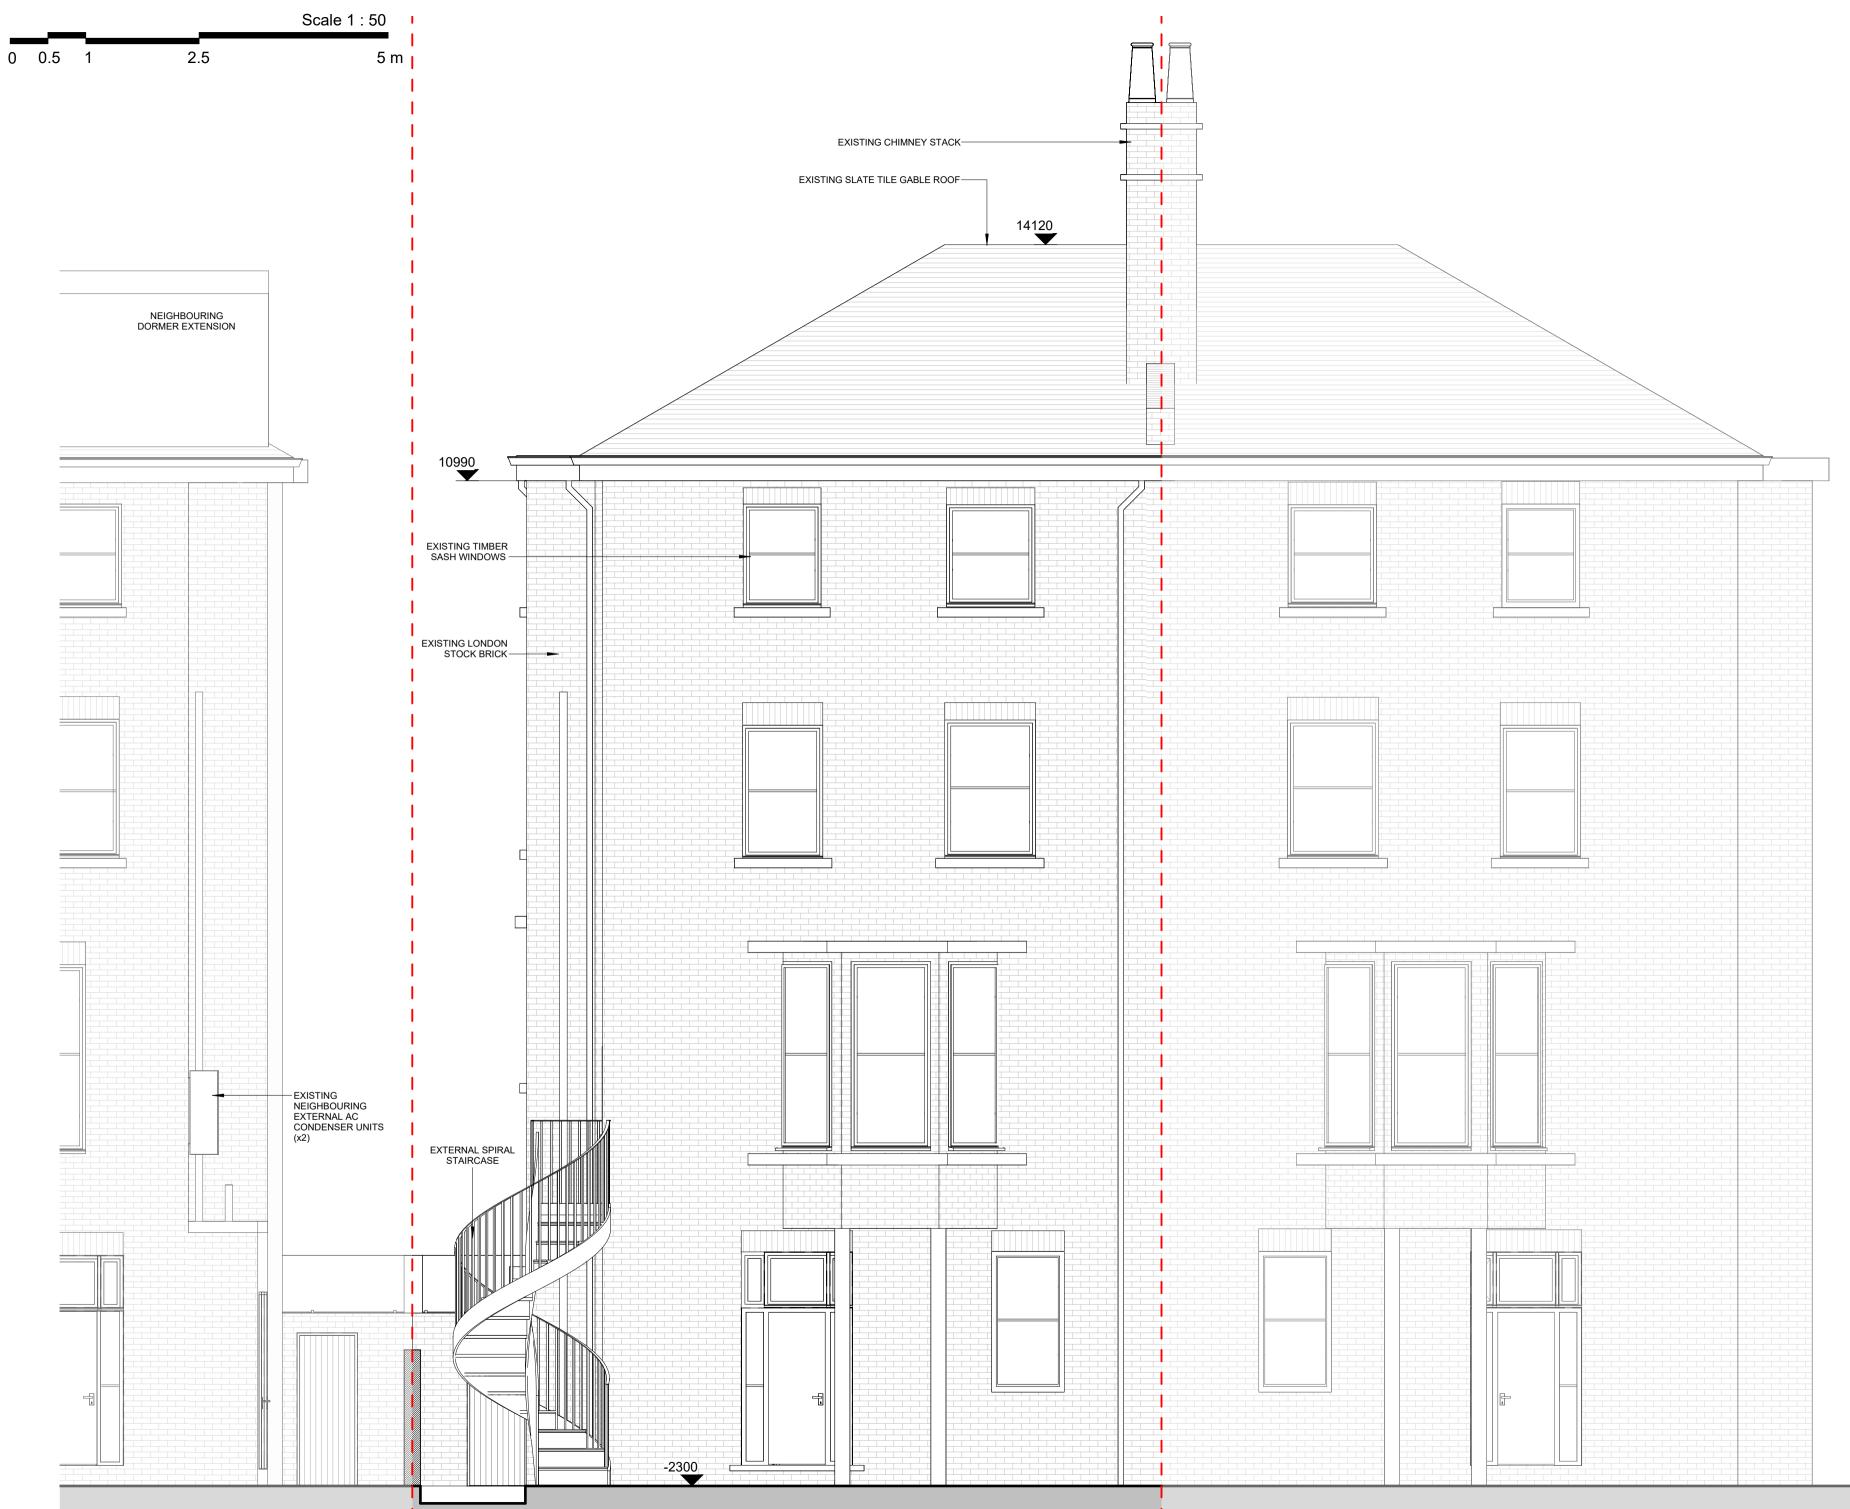

No. 38 KING HENRYS ROAD (PROPERTY NOT SURVEYED) No. 40 KING HENRYS ROAD <sup>project</sup> 40 King Henrys Road

drawing Existing Rear Elevation

drawing no 1342 / 031

purpose of issue PLANNING

drawn KM checked TD scale @ A2 1 : 50 date 27.03.25 date rev description