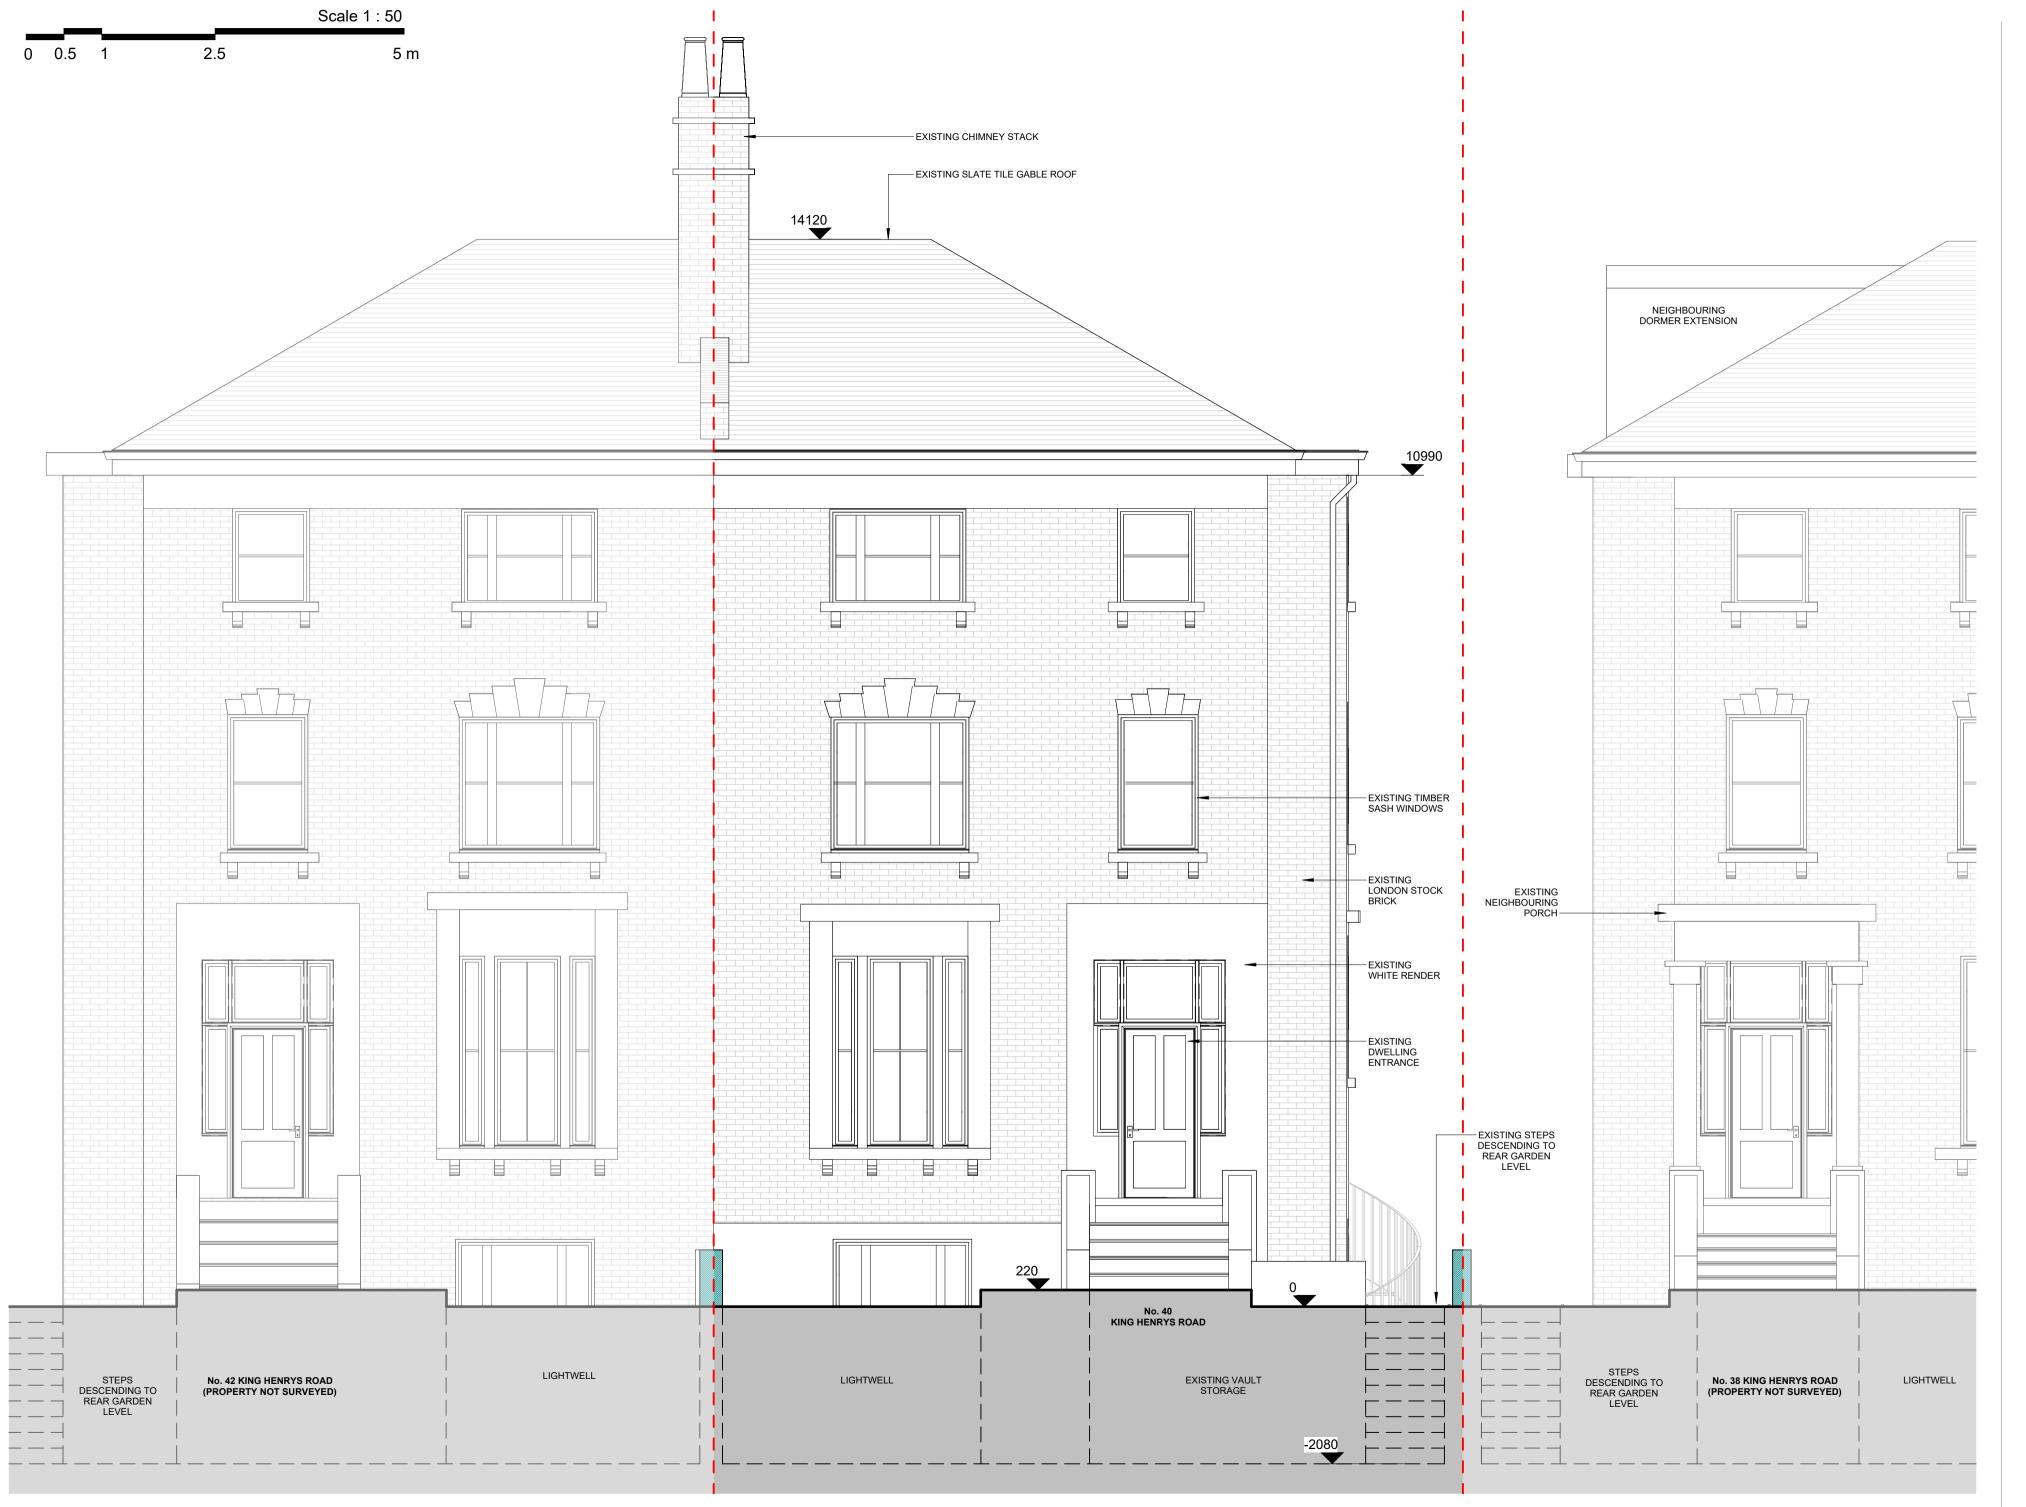

project

40 King Henrys Road

drawing

Existing Front Elevation

drawing no 1342 / 030

purpose of issue PLANNING

KM

cked TD