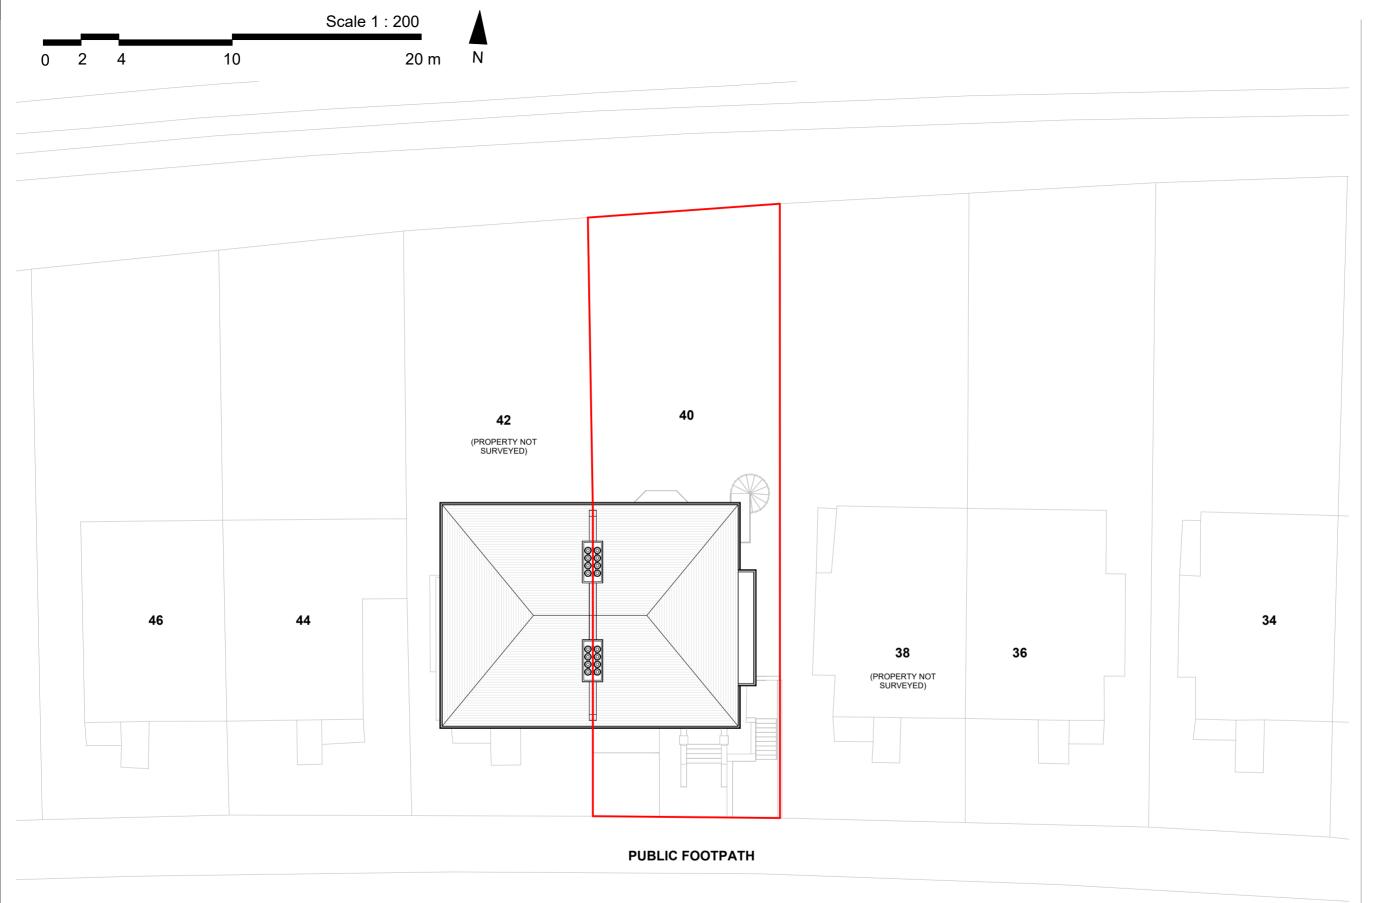

KING HENRYS ROAD (PUBLIC HIGHWAY)

project

40 King Henrys Road

drawing

**Existing Site Layout** 

drawing no

1342 / 011

purpose of issue