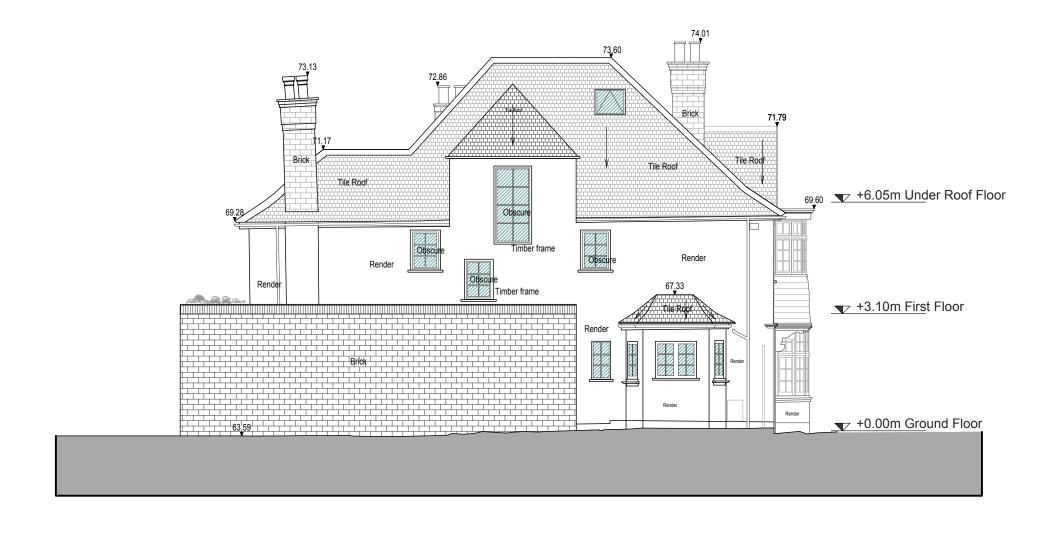

104 Highgate W Hill, London N6 6AP

Project Address

**ELEVATION 4** 

## DOCUMENT NOTES: COMMENTS: This drawing is the property of Noa Ram Susel Limited. 1:100 A3 It must not be issued, copied or disclosed to any third party for ar purpose without written consent by Noa Ram Susel Limited. Planning Application This drawing and design is for use solely in connection with the project described below. Do not scale this drawing, use written dimensions only. All dimensions are to be checked on site by Contractor of Drawing Nr 018 Professional involved in the project before any work or construction proceeds. Description Proposed - Side Elevation - Elev. 4 Any errors or omissions are to be reported to the designer. If it doubt ask. The contractor is to provide full size setting out drawings based on information contained in this drawing for the designer's approval Edition - 1 prior to commencing manufacture. - This drawing is to be read in conjunction with all relevant construction information relevant to this project, any discrepancies or variations are to be notified to the designer before affected work commences. 104HWH-Plan. Appl..dwg 25-Apr-25 info@nrarchitects.co.uk