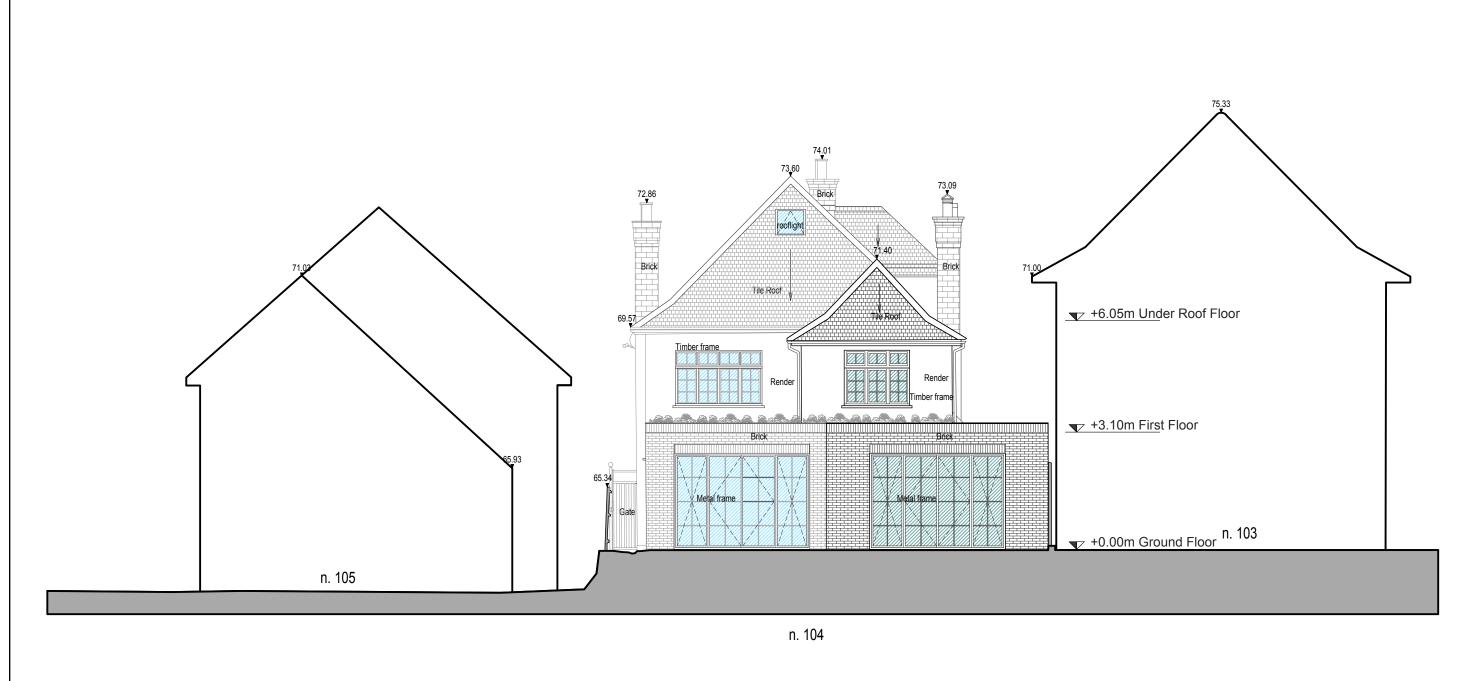

60.00m Above Ordnance Datum

**ELEVATION 3** 

| DOCUMENT NOTES:  - This drawing is the property of Noa Ram Susel Limited.  - It must not be issued, copied or disclosed to any third party for any purpose without written consent by Noa Ram Susel Limited.  - This drawing and design is for use solely in connection with the project described below.  - Do not scale this drawing, use written dimensions only.  - All dimensions are to be checked on site by Contractor or Professional involved in the project before any work or construction proceeds.  - Any errors or omissions are to be reported to the designer. If it doubt ask. The contractor is to provide full size setting out drawings based on information contained in this drawing for the designer's approval prior to commencing manufacture.  - This drawing is to be read in conjunction with all relevant construction information relevant to this project, any discrepancies or variations are to be notified to the designer before affected work commences. | Project stage Planning Application              | Scale 1:100 | Sheet<br>A3 |  |  |
|-----------------------------------------------------------------------------------------------------------------------------------------------------------------------------------------------------------------------------------------------------------------------------------------------------------------------------------------------------------------------------------------------------------------------------------------------------------------------------------------------------------------------------------------------------------------------------------------------------------------------------------------------------------------------------------------------------------------------------------------------------------------------------------------------------------------------------------------------------------------------------------------------------------------------------------------------------------------------------------------------|-------------------------------------------------|-------------|-------------|--|--|
|                                                                                                                                                                                                                                                                                                                                                                                                                                                                                                                                                                                                                                                                                                                                                                                                                                                                                                                                                                                               | Drawing Nr. 047                                 |             |             |  |  |
|                                                                                                                                                                                                                                                                                                                                                                                                                                                                                                                                                                                                                                                                                                                                                                                                                                                                                                                                                                                               | Drawing Nr 017                                  |             |             |  |  |
|                                                                                                                                                                                                                                                                                                                                                                                                                                                                                                                                                                                                                                                                                                                                                                                                                                                                                                                                                                                               | Description Proposed - Rear Elevation - Elev. 3 |             |             |  |  |
|                                                                                                                                                                                                                                                                                                                                                                                                                                                                                                                                                                                                                                                                                                                                                                                                                                                                                                                                                                                               | Edition - 1                                     | Chang       | ge num      |  |  |
|                                                                                                                                                                                                                                                                                                                                                                                                                                                                                                                                                                                                                                                                                                                                                                                                                                                                                                                                                                                               | File name<br>104HWH-Plan. Appldwg               | Date 25-    | Apr-25      |  |  |
| Project Address 104 Highgate W Hill, London N6 6AP                                                                                                                                                                                                                                                                                                                                                                                                                                                                                                                                                                                                                                                                                                                                                                                                                                                                                                                                            |                                                 |             |             |  |  |