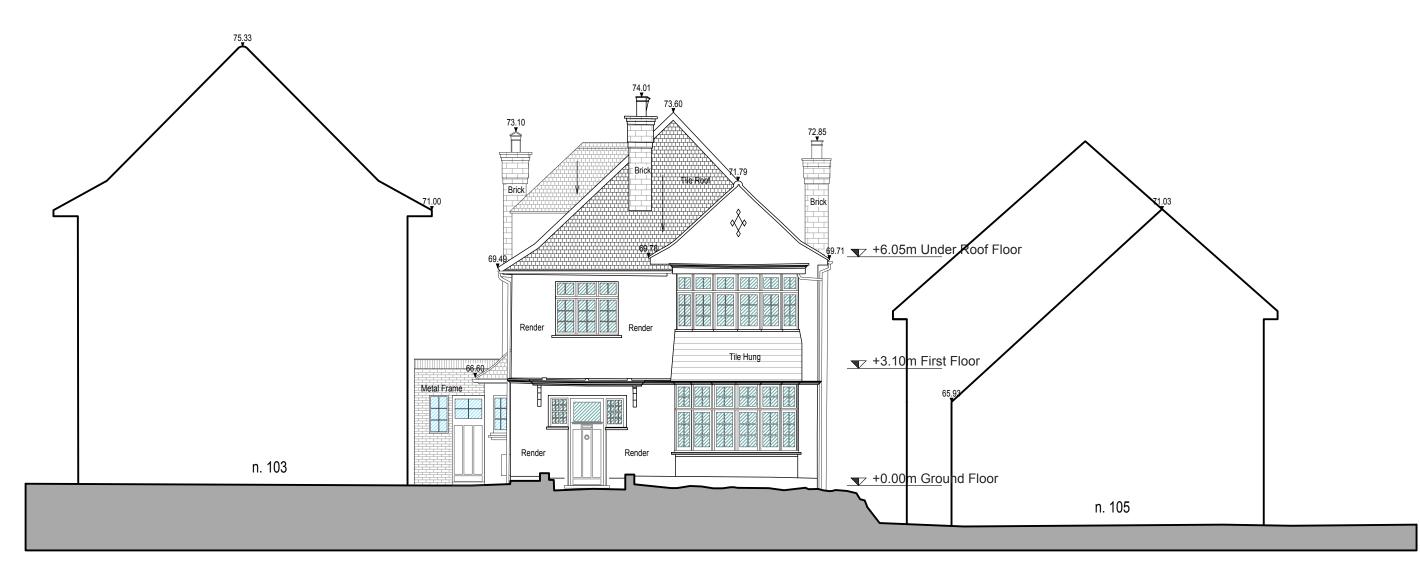

n. 104

60.00m Above Ordnance Datum **ELEVATION 1** 

DOCUMENT NOTES:

This drawing is the property of Noa Ram Susel Limited.

It must not be issued, copied or disclosed to any third party for an purpose without written consent by Noa Ram Susel Limited.
 This drawing and design is for use solely in connection with the project described below.

104 Highgate W Hill, London N6 6AP