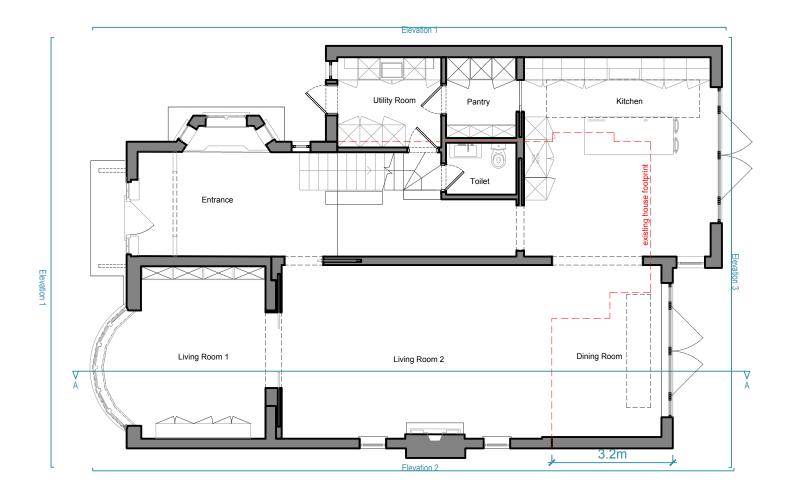

| Planning Application              | 1:  | 100               | A3      |
|-----------------------------------|-----|-------------------|---------|
| Drawing Nr 011                    |     |                   |         |
| Description Proposed - Grou       | und | Floo              | or Plan |
| Edition - 1                       |     | Chang<br>1        | ge num  |
| File name<br>104HWH-Plan. Appldwg |     | Date <b>25</b> -2 | Apr-25  |